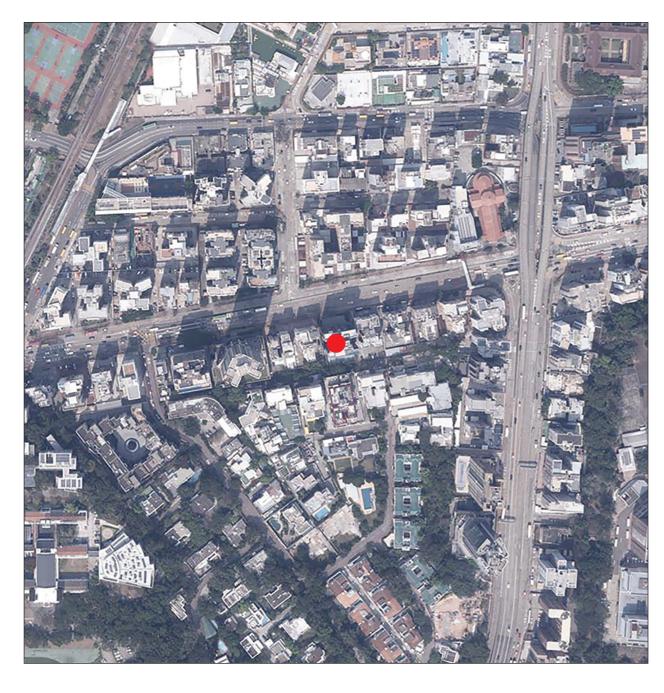

## AERIAL PHOTOGRAPH OF THE DEVELOPMENT 發展項目的鳥瞰照片

N

Adopted from part of the aerial photograph taken by the Survey and Mapping Office of the Lands Department at a flying height of 6,000 feet, Photo No. E218533C, date of flight: 8 March 2024.

摘錄自地政總署測繪處在6,000呎的飛行高度拍攝之鳥瞰照片,照片編號E218533C,飛行日期: 2024年3月8日。

Location of the Development 發展項目的位置

Survey and Mapping Office, Lands Department, The Government of HKSAR © Copyright reserved - reproduction by permission only.

## Notes:

- 1. Copy of the aerial photograph of the Development is available for free inspection at the sales office during opening hours.
- 2. The Vendor advises prospective purchasers to conduct on-site visit for a better understanding of the Development, its surrounding environment and the public facilities nearby.
- 3. The aerial photograph may show more than the area required under the Residential Properties (First-hand Sales) Ordinance due to the technical reason that the boundary of the Development is irregular.

## 備註:

- 1. 發展項目的鳥瞰照片之副本可於售樓處開放時間內免費查閱。
- 2. 賣方建議準買家到有關發展項目作實地考察,以對該發展項目、其周邊地區環境及附近的公共設施有較佳了解。
- 3. 由於發展項目的邊界不規則的技術原因,此鳥瞰照片所顯示的範圍可能超過《一手住宅物業銷售條例》所規定的範圍。