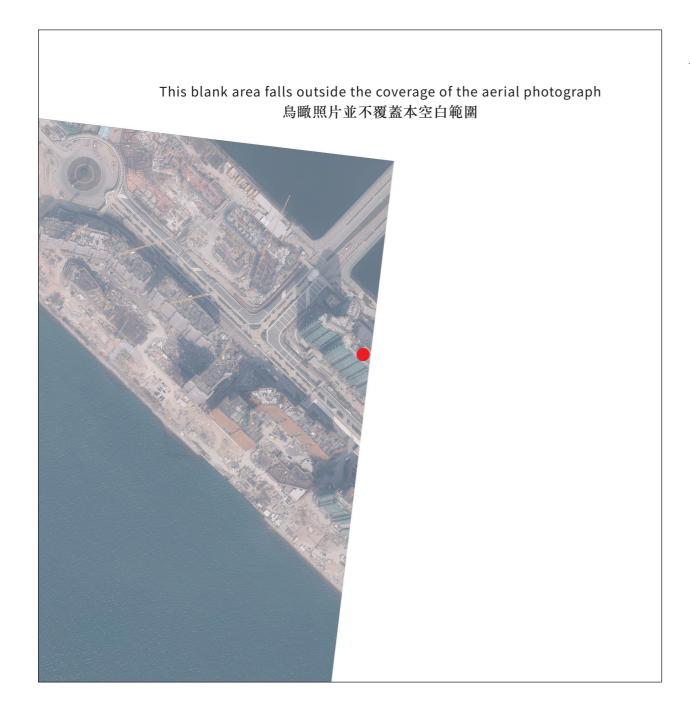

This blank area falls outside the coverage of the aerial photograph 鳥瞰照片並不覆蓋本空白範圍

Location of the Phase 期數的位置

Survey and Mapping Office, Lands Department, The Government of HKSAR © Copyright reserved - reproduction by permission only.

香港特別行政區政府地政總署測繪處©版權所有,未經許可,不得複製。

Adopted from part of the aerial photograph taken by the Survey and Mapping Office, Lands Department at a flying height of 6,900 feet, photo No. E196568C, date of flight: 2nd March 2023.

摘錄自地政總署測繪處在6,900呎的飛行高度拍攝之鳥瞰照片,照片編號E196568C,飛行日期:2023年 3月2日。

### Notes:

- 1. Copy of the aerial photograph of the Phase is available for free inspection at the sales offices during opening hours.
- 2. The aerial photograph may show more than the area required under the Residential Properties (First-hand Sales) Ordinance due to technical reason that the boundary of the Phase is irregular.
- 3. The aerial photograph is provided by the CSDI Portal and intellectual property rights are owned by the Government of the HKSAR.

# 備註:

- 1. 期數的鳥瞰照片之副本可於售樓處開放時間內免費查閱。
- 2. 由於期數的邊界不規則的技術原因,此鳥瞰照片所顯示的範圍可能超過《一手住宅物業銷售條例》所 規定的範圍。
- 3. 鳥瞰照片由空間數據共享平台提供,香港特別行政區政府為知識產權擁有人。