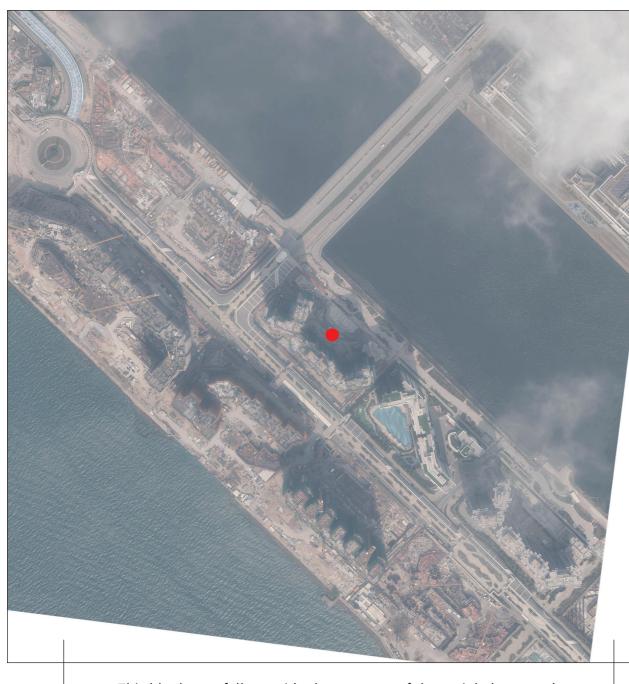

This blank area falls outside the coverage of the aerial photograph 鳥瞰照片並不覆蓋本空白範圍

Location of the Phase 期數的位置

Survey and Mapping Office, Lands Department, The Government of HKSAR © Copyright reserved - reproduction by permission only.

香港特別行政區政府地政總署測繪處©版權所有,未經許可,不得複製。

Adopted from part of the aerial photograph taken by the Survey and Mapping Office, Lands Department at a flying height of 6,900 feet, photo No. E196568C, date of flight: 2nd March 2023.

摘錄自地政總署測繪處在6,900呎的飛行高度拍攝之鳥瞰照片,照片編號E196568C,飛行日期:2023年 3月2日。

### Notes:

- 1. Copy of the aerial photograph of the Phase is available for free inspection at the sales offices during opening hours.
- 2. The aerial photograph may show more than the area required under the Residential Properties (First-hand Sales) Ordinance due to technical reason that the boundary of the Phase is irregular.
- 3. The aerial photograph is provided by the CSDI Portal and intellectual property rights are owned by the Government of the HKSAR.

# 備註:

- 1. 期數的鳥瞰照片之副本可於售樓處開放時間內免費查閱。
- 2. 由於期數的邊界不規則的技術原因,此鳥瞰照片所顯示的範圍可能超過《一手住宅物業銷售條例》所 規定的範圍。
- 3. 鳥瞰照片由空間數據共享平台提供,香港特別行政區政府為知識產權擁有人。