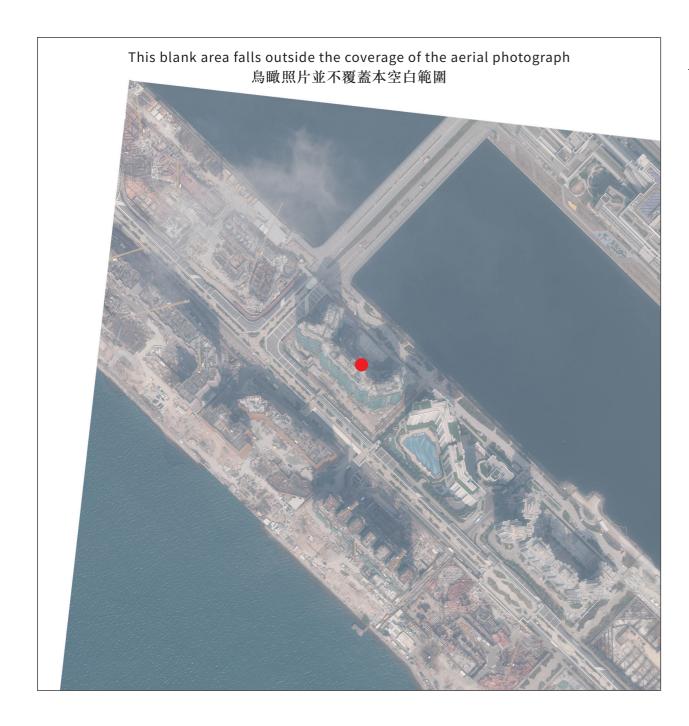

# AERIAL PHOTOGRAPH OF THE PHASE

期數的鳥瞰照片

Location of the Phase 期數的位置

Survey and Mapping Office, Lands Department, The Government of HKSAR © Copyright reserved - reproduction by permission only.

香港特別行政區政府地政總署測繪處©版權所有,未經許可,不得複製。

Adopted from part of the aerial photograph taken by the Survey and Mapping Office, Lands Department at a flying height of 6,900 feet, photo No. E196791C, date of flight: 2nd March 2023.

摘錄自地政總署測繪處在6,900呎的飛行高度拍攝之鳥瞰照片,照片編號E196791C,飛行日期:2023年3月2日。

### Notes:

- 1. Copy of the aerial photograph of the Phase is available for free inspection at the sales offices during opening hours.
- 2. The aerial photograph may show more than the area required under the Residential Properties (First-hand Sales) Ordinance due to technical reason that the boundary of the Phase is irregular.
- 3. The aerial photograph is provided by the CSDI Portal and intellectual property rights are owned by the Government of the HKSAR.

# 備註:

- 1. 期數的鳥瞰照片之副本可於售樓處開放時間內免費查閱。
- 2. 由於期數的邊界不規則的技術原因,此鳥瞰照片所顯示的範圍可能超過《一手住宅物業銷售條例》所 規定的範圍。
- 3. 鳥瞰照片由空間數據共享平台提供,香港特別行政區政府為知識產權擁有人。

Location of the Phase 期數的位置

Survey and Mapping Office, Lands Department, The Government of HKSAR © Copyright reserved - reproduction by permission only.