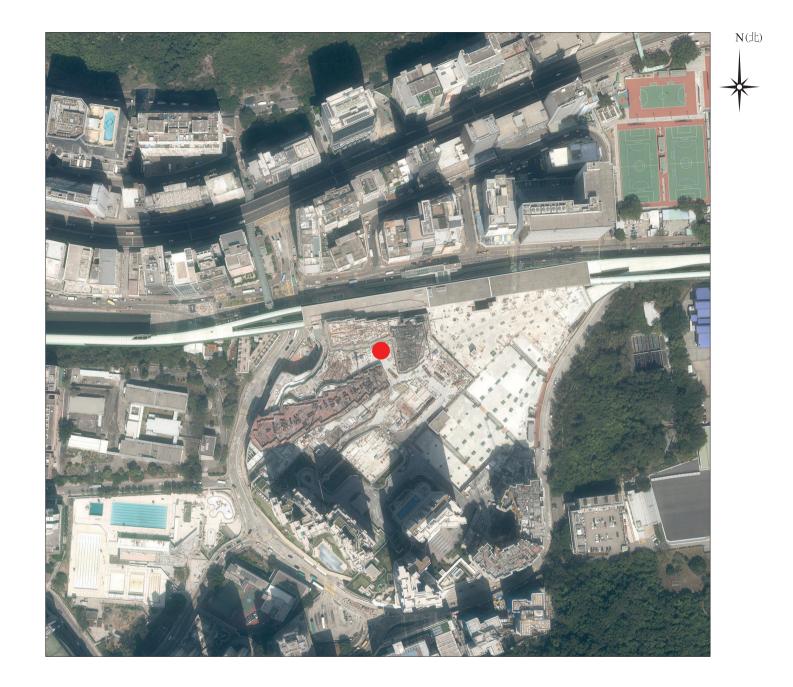

摘錄自地政總署測繪處於2023年3月6日在6.900呎飛行高度拍攝之鳥瞰 照片,編號為E198999C。

Extracted from part of the aerial photograph taken by the Survey and Mapping Office of Lands Department at a flying height of 6,900 feet, Photo No. E198999C dated 6 March 2023.

## 備註:

- 1. 期數的鳥瞰照片之副本可於期數的售樓處開放時間內免費查閱。
- 環境及附近的公共設施有較佳了解。
- 超過《一手住宅物業銷售條例》所規定的範圍

## Note:

- at the sales office of the Phase during opening hours.
- 2. The vendor advises prospective purchasers to conduct an on-site visit for a public facilities nearby.
- reason that the boundary of the Phase is irregular.

香港特別行政區政府地政總署測繪處©版權所有,未經許可,不得複製。

2. 賣方建議準買家到有關期數作實地考察,以對該期數、其周邊地區

3. 由於期數的邊界不規則的技術原因,此鳥瞰照片所顯示的範圍可能

1. Copy of the aerial photograph of the Phase is available for free inspection

better understanding of the Phase, its surrounding environment and the

3. This aerial photograph may show more than the area required under the Residential Properties (First-hand Sales) Ordinance due to the technical