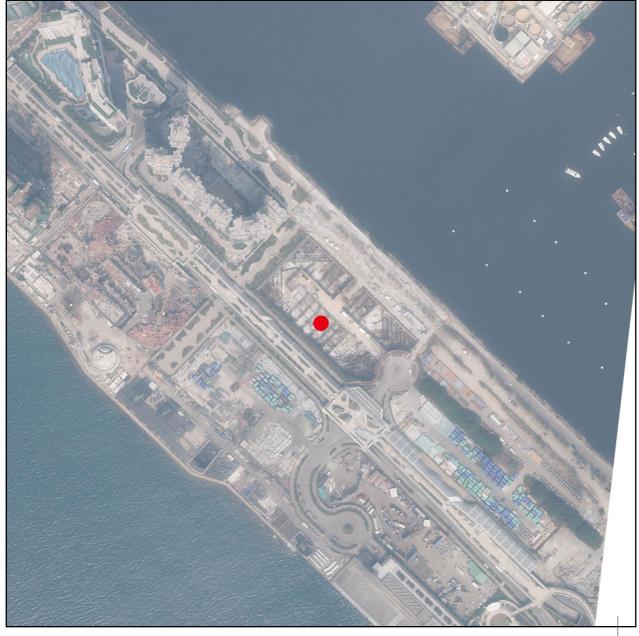

# Aerial photograph of the phase

## 期數的鳥瞰照片

Adopted from part of the aerial photograph taken by the Survey and Mapping Office of Lands Department at a flying height of 6,900 feet, photo No. E196790C, dated 2 March 2023.

摘錄自地政總署測繪處於2023年3月2日在6,900呎飛行高度拍攝之鳥瞰照片,編號為E196790C。

This blank area falls outside the coverage of the aerial photograph. 鳥瞰照片並不覆蓋本空白範圍。

Survey and Mapping Office, Lands Department, The Government of the HKSAR © Copyright reserved - reproduction by permission only.

香港特別行政區政府地政總署測繪處版權所有,未經許可,不得複製。

### Remarks:

- 1. The aerial photograph is available for free inspection during normal office hours at the sales office.
- 2. Due to technical reasons as a result of the irregular boundary of the Phase, the aerial photograph has shown more than the area required under the Residential Properties (First-hand Sales) Ordinance.

### 備註:

- 1. 該鳥瞰照片存於售樓處,於正常辦公時間內供免費查閱。
- 2. 因期數的不規則界線引致的技術原因, 鳥瞰照片所顯示的範圍多於《一手住宅物業銷售條例》所要求。