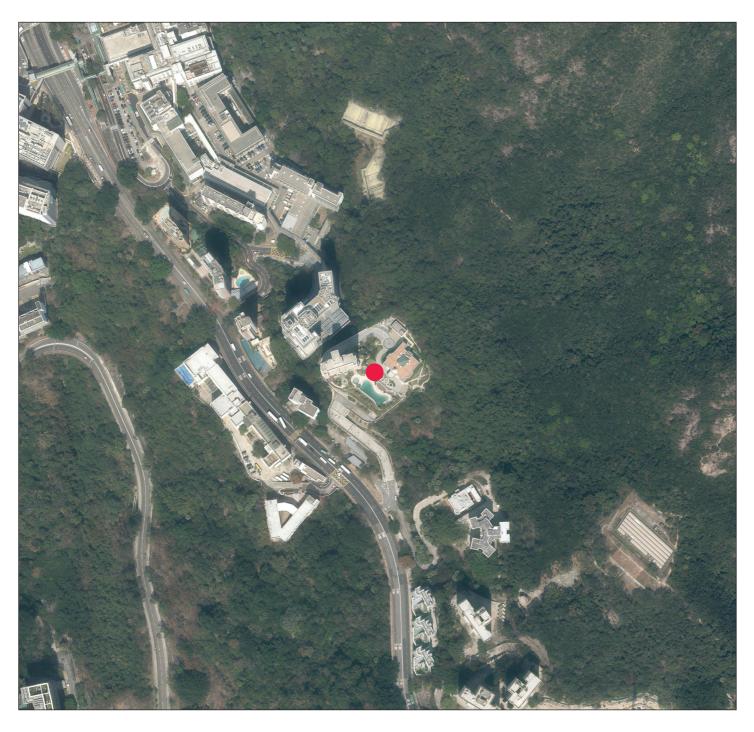

## **AERIAL PHOTOGRAPH OF THE DEVELOPMENT** 發展項目的鳥瞰照片

Adopted from part of the aerial photo taken by the Survey and Mapping Office of the Lands Department at a flying height of 6,900 feet, Photo No. E199459C dated 6 March 2023. 摘錄自地政總署測繪處於2023年3月6日在6,900呎飛行高度拍攝之部分鳥瞰照片,編號為 E199459C °

The Aerial Photograph is/are provided by the Common Spatial Data Infrastructure (CSDI) Portal and intellectual property rights are owned by the Government of the HKSAR. 鳥瞰照片由空間數據共享平台提供,香港特別行政區政府為知識產權擁有人。

Survey and Mapping Office, Lands Department, The Government of HKSAR © Copyright reserved - reproduction by permission only. 香港特別行政區政府地政總署測繪處版權所有,未經許可,不得複製。

## Notes:

- 1. Copy of the aerial photograph of the Development is available for free inspection at the sales office during opening hours.
- 2. Due to technical reasons, the aerial photograph has shown more than the area required under the Residential Properties (First-hand Sales) Ordinance.
- 3. The Vendor advises prospective purchasers to conduct an on-site visit for a better understanding of the Development, its surrounding environment and the public facilities nearby.

## 備註:

- 1. 發展項目的鳥瞰照片之副本可於售樓處開放時間內免費查閱。
- 2. 因技術原因,此鳥瞰照片所顯示之範圍多於《一手住宅物業銷售條例》所要求。
- 3. 賣方建議準買家到發展項目作實地考察,以對發展項目、其周圍地區環境及附近的公共設施 有較佳的了解。

**Location of the Development** 發展項目的位置