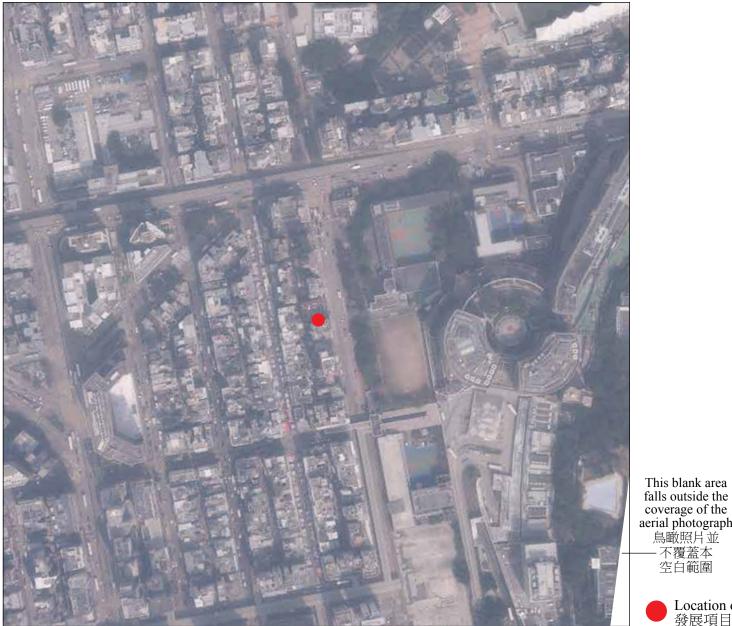

摘錄自地政總署測繪處於2023年3月2日在6,900呎飛行高度拍攝之鳥瞰照片,編號為E196139C。

coverage of the aerial photograph 鳥瞰照片並 不覆蓋本 空白範圍

> Location of the Development 發展項目的位置

The aerial photo is provided by the Common Spatial Data Infrastructure Portal and DATA.GOV.HK and intellectual property rights are owned by the Government of the HKSAR and the relevant organizations. 鳥瞰照片由空間數據共享平台入門網站及資料一線通提供,香港特別行政區政府及有關機構為知識產權擁有人。

Survey and Mapping Office, Lands Department, The Government of HKSAR © Copyright reserved – reproduction by permission only. 香港特別行政區政府地政總署測繪處版權所有,未經許可,不得複製。

Note: Due to technical reasons, this aerial photograph has shown more than the area required under the Residential Properties (First-hand Sales) Ordinance.

備註: 因技術性問題,此鳥瞰照片所顯示的範圍超過《一手住宅物業銷售條例》的規定。