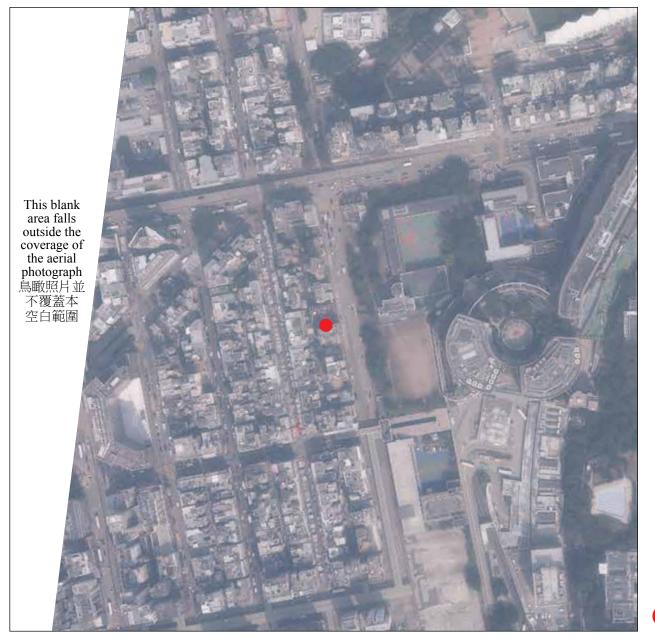

## AERIAL PHOTOGRAPH OF THE DEVELOPMENT 發展項目的鳥瞰照片

Adopted from part of the aerial photograph taken by the Survey and Mapping Office of the Lands Department at a flying height of 6,900 feet, Photo No. E196138C, dated 2 March 2023.

摘錄自地政總署測繪處於2023年3月2日在6,900呎飛行高度拍攝之鳥瞰照片,編號為E196138C。

Location of the Development
發展項目的位置

The aerial photo is provided by the Common Spatial Data Infrastructure Portal and DATA.GOV.HK and intellectual property rights are owned by the Government of the HKSAR and the relevant organizations. 鳥瞰照片由空間數據共享平台入門網站及資料一線通提供,香港特別行政區政府及有關機構為知識產權擁有人。

Survey and Mapping Office, Lands Department, The Government of HKSAR © Copyright reserved – reproduction by permission only. 香港特別行政區政府地政總署測繪處版權所有,未經許可,不得複製。

Note: Due to technical reasons, this aerial photograph has shown more than the area required under the Residential Properties (First-hand Sales) Ordinance. 備註: 因技術性問題,此鳥瞰照片所顯示的範圍超過《一手住宅物業銷售條例》的規定。 Adopted from part of the aerial photograph taken by the Survey and Mapping Office of the Lands Department at a flying height of 6,900 feet, Photo No. E196139C, dated 2 March 2023.