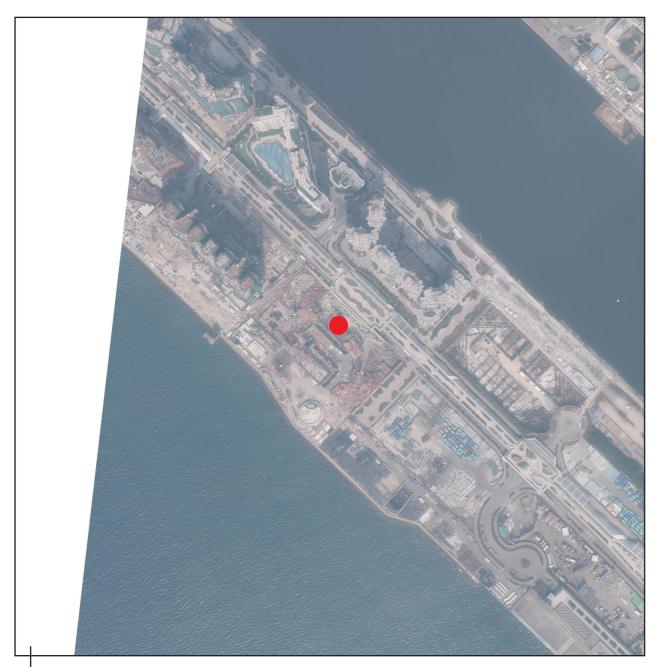

# **AERIAL PHOTOGRAPH OF THE PHASE**

期數的烏瞰照片

This blank area falls outside the coverage of the relevant Aerial Photograph 鳥瞰照片並不覆蓋本空白範圍

Survey and Mapping Office, Lands Department, The Government of HKSAR © Copyright reserved - reproduction by permission only.

香港特別行政區政府地政總署測繪處©版權所有,未經許可,不得複製。

Adopted from part of the aerial photograph taken by the Survey and Mapping Office of Lands Department at a flying height of 6,900 feet, photo No. E196790C, date of flight: 2 March 2023.

摘錄自地政總署測處在6,900呎的飛行高度拍攝之鳥瞰照片,照片編號 E196790C,飛行日期: 2023年3月2日。

Location of the Phase 期數的位置

### Notes:

- 1. Copy of the Aerial Photograph of the Phase is available for free inspection at the sales office during opening hours.
- 2. The Vendor advises prospective purchasers to conduct an on-site visit for a better understanding of the Development site, its surrounding environment and the public facilities nearby.
- 3. The Aerial Photograph may show more than the area required under the Residential Properties (First-hand Sales) Ordinance due to the technical reason that the boundary of the Phase is irregular.
- 1. 期數的鳥瞰照片之副本可於售樓處開放時間內免費查閱。
- 2. 賣方建議準買家到有關發展地盤作實地考察,以對該發展地盤、其周邊地區環境及附近的公共設施有較佳了解。
- 3. 由於期數的邊界不規則的技術原因,此鳥瞰照片所顯示的範圍可能超過《一手住宅物業銷售條例》所規定的範圍。