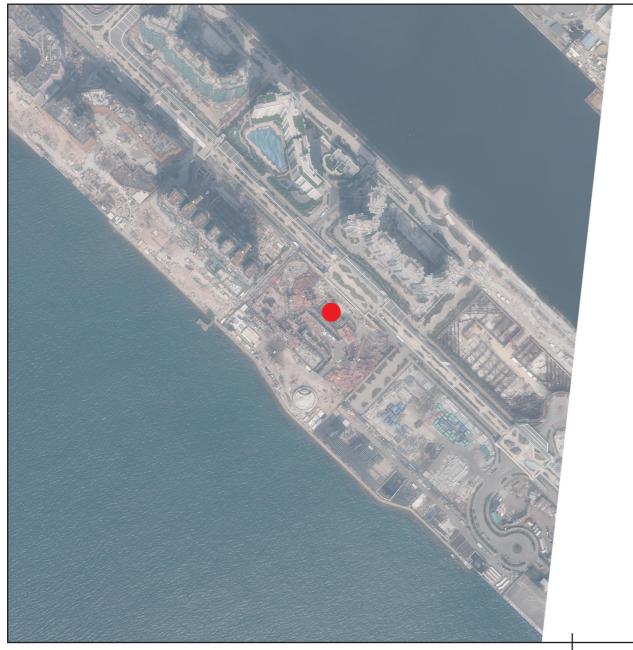

# **AERIAL PHOTOGRAPH OF THE PHASE**

# 期數的鳥瞰照片

This blank area falls outside the coverage of the relevant Aerial Photograph 鳥瞰照片並不覆蓋本空白範圍

Adopted from part of the aerial photograph taken by the Survey and Mapping Office of Lands Department at a flying height of 6,900 feet, photo No. E196791C, date of flight: 2 March 2023.

摘錄自地政總署測處在6,900呎的飛行高度拍攝之鳥瞰照片,照片編號 E196791C,飛行日期: 2023年3月2日。

j

Location of the Phase 期數的位置

Survey and Mapping Office, Lands Department, The Government of HKSAR © Copyright reserved - reproduction by permission only.

香港特別行政區政府地政總署測繪處©版權所有,未經許可,不得複製。

### Notes:

- 1. Copy of the Aerial Photograph of the Phase is available for free inspection at the sales office during opening hours.
- 2. The Vendor advises prospective purchasers to conduct an on-site visit for a better understanding of the Development site, its surrounding environment and the public facilities nearby.
- 3. The Aerial Photograph may show more than the area required under the Residential Properties (First-hand Sales) Ordinance due to the technical reason that the boundary of the Phase is irregular.
- 1. 期數的鳥瞰照片之副本可於售樓處開放時間內免費查閱。
- 2. 賣方建議準買家到有關發展地盤作實地考察,以對該發展地盤、其周邊地區環境及附近的公共設施有較佳了解。
- 3. 由於期數的邊界不規則的技術原因,此鳥瞰照片所顯示的範圍可能超過《一手住宅物業銷售條例》所規定的範圍。