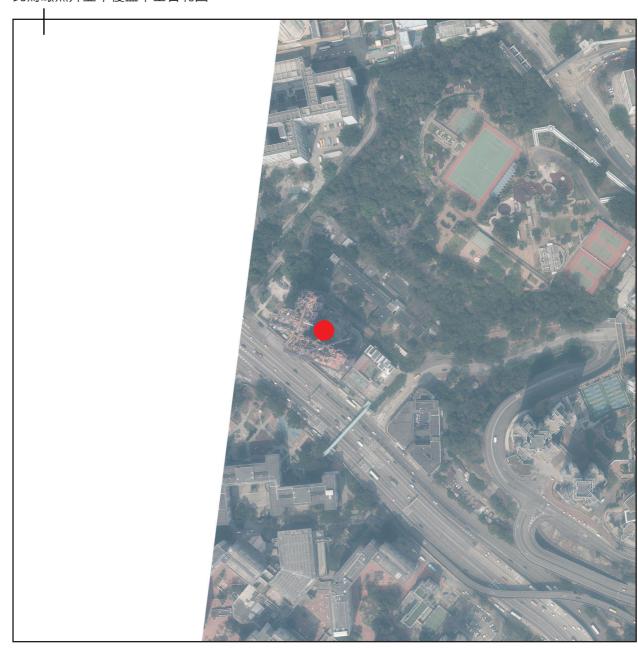

香港特別行政區政府地政總署測繪處©版權所有,未經許可,不得複製。

Adopted from part of the aerial photograph taken by the Survey and Mapping Office of the Lands Department at a flying height of 6,900 feet, photo No. E197209C, dated 2 March 2023.

摘錄自地政總署測繪處於2023年3月2日在6,900呎飛行高度拍攝之鳥瞰照片,編號為E197209C。

This blank area falls outside the coverage of the aerial photograph.

此鳥瞰照片並不覆蓋本空白範圍。