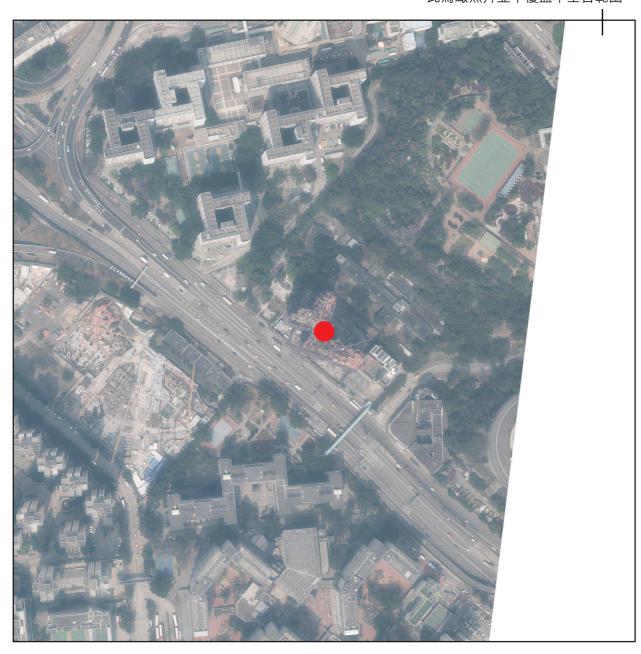

## 發展項目的鳥瞰照片

Adopted from part of the aerial photograph taken by the Survey and Mapping Office of the Lands Department at a flying height of 6,900 feet, photo No. E197211C, dated 2 March 2023.

摘錄自地政總署測繪處於2023年3月2日在6,900呎飛行高度拍攝之鳥瞰照片,編號為E197211C。

This blank area falls outside the coverage of the  $\mbox{\it aerial}$  photograph.

此鳥瞰照片並不覆蓋本空白範圍。

Location of the Development 發展項目的位置

Survey and Mapping Office, Lands Department, The Government of the HKSAR © Copyright reserved - reproduction by permission only.