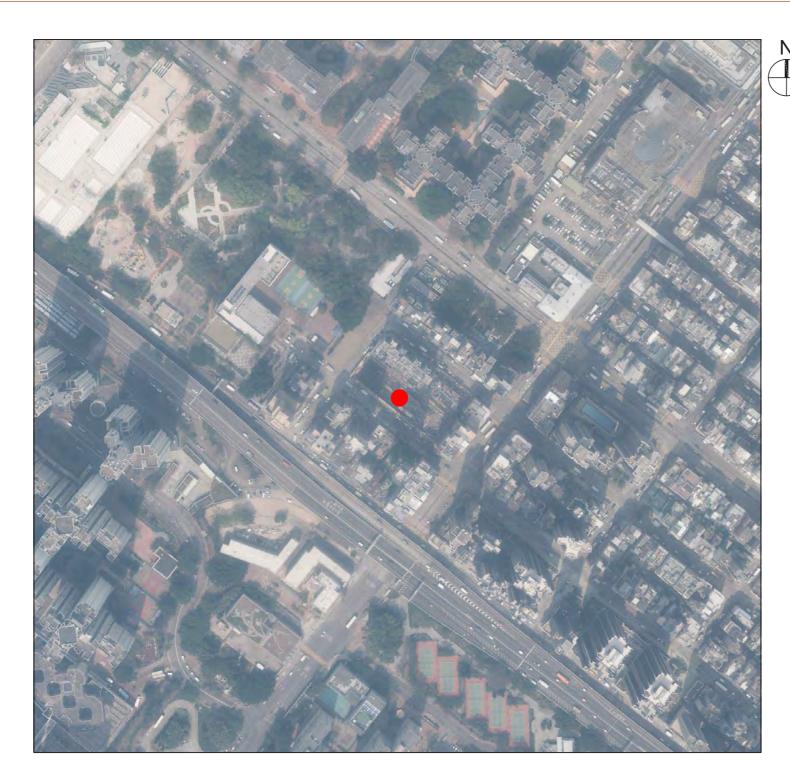

## AERIAL PHOTOGRAPH OF THE DEVELOPMENT 8 發展項目的鳥瞰照片

Location of the Development 發展項目的位置

Survey and Mapping Office, Lands Department, The Government of HKSAR © Copyright reserved - reproduction by permission only. 香港特別行政區政府地政總署測繪處②版權所有,未經許可,不得複製。

Adopted from part of the aerial photograph taken by the Survey and Mapping Office of the Lands Department at a flying height of 6,900 feet, photo No. E197236C, date of flight: 2 March 2023.

摘錄自地政總署測繪處在6,900呎的飛行高度拍攝之鳥瞰照片,照片編號E197236C, 飛行日期:2023年3月2日。

- 1. Copy of the aerial photograph of the Development is available for free inspection at the sales office during opening hours.
- 2. The aerial photograph may show more than the area required under the Residential Properties (First-hand Sales) Ordinance due to technical reason that the boundary of the Development is irregular.
- 3. The Vendor also advises prospective purchasers to conduct an on-site visit for a better understanding of the Development site, its surrounding environment and the public facilities nearby.
- 4. The aerial photo is provided by the Hong Kong GeoData Store and intellectual property rights are owned by the Government of the HKSAR.

## 備註:

- 1. 發展項目的鳥瞰照片之副本可於售樓處開放時間內免費查閱。
- 2. 由於發展項目的邊界不規則的技術原因,此鳥瞰照片所顯示的範圍可能超過《一手住宅物業銷售條例》所規定的範圍。
- 3. 賣方建議準買方到有關發展項目作實地考察,以對該發展項目、其周邊地區環境及附近的公共設施有較佳了解。
- 4. 鳥瞰照片由香港地理數據站提供,香港特別行政區政府為知識產權擁有人。