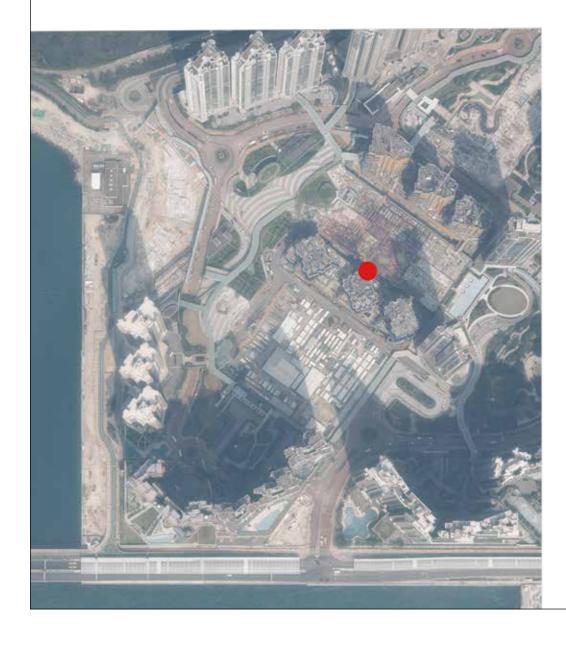

Location of the Phase 期數的位置

Extracted from part of the aerial photograph taken by the Survey and Mapping Office of the Lands Department at a flying height of 6,900 feet, Photo No. E196469C dated 2 March 2023.

摘錄自地政總署測繪處在6,900呎的飛行高度拍攝之鳥瞰照片,照片編號E196469C,飛行日期為2023年3月2日。

Survey and Mapping Office, Lands Department, The Government of HKSAR  ${}^{\tiny \odot}$  Copyright reserved - reproduction by permission only.

The Aerial Photograph is provided by the CSDI Portal and intellectual property rights are owned by the Government of the HKSAR.

## Notes:

- 1. Copy of the aerial photograph of the Phase is available for free inspection at the sales office of the Phase during opening hours.
- 2. The aerial photograph may show more than the area required under the Residential Properties (First-hand Sales) Ordinance due to technical reason that the boundary of the Phase is irregular.
- 3. The vendor advises prospective purchasers to conduct on-site visit for a better understanding of the Phase, its surrounding environment and the public facilities nearby.

香港特別行政區政府地政總署測繪處 © 版權所有,未經許可,不得複製。 鳥瞰照片由空間數據共享平台提供,香港特別行政區政府為知識產權擁有人。

## 附註:

- . 期數的鳥瞰照片之副本可於期數的售樓處開放時間內免費查閱。
- . 由於期數的邊界不規則的技術原因,此鳥瞰照片所顯示的範圍可能超過《一手住宅物業銷售條例》所規定的範圍。
- 3. 賣方建議準買家到有關期數地盤作實地考察,以對該期數、其周邊地區環境及附近的公共設施有較佳了解