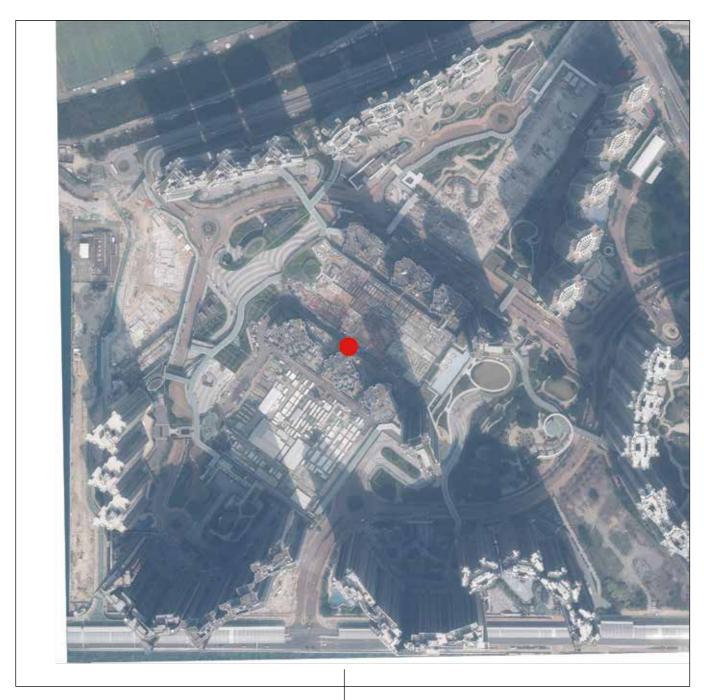

This blank area falls outside the coverage of the relevant Aerial Photograph 鳥瞰照片並不覆蓋本空白範圍

Location of the Phase 期數的位置

Extracted from part of the aerial photograph taken by the Survey and Mapping Office of the Lands Department at a flying height of 6,900 feet, Photo No. E196245C dated 2 March 2023. 摘錄自地政總署測繪處在6,900呎的飛行高度拍攝之鳥瞰照片,照片編號E196245C,飛行日期為2023年3月2日。

Survey and Mapping Office, Lands Department, The Government of HKSAR  ${}^{\tiny \odot}$  Copyright reserved - reproduction by permission only.

The Aerial Photograph is provided by the CSDI Portal and intellectual property rights are owned by the Government of the HKSAR.

## Notes:

- 1. Copy of the aerial photograph of the Phase is available for free inspection at the sales office of the Phase during opening hours.
- 2. The aerial photograph may show more than the area required under the Residential Properties (First-hand Sales) Ordinance due to technical reason that the boundary of the Phase is irregular.
- 3. The vendor advises prospective purchasers to conduct on-site visit for a better understanding of the Phase, its surrounding environment and the public facilities nearby.

香港特別行政區政府地政總署測繪處 © 版權所有,未經許可,不得複製。 鳥瞰照片由空間數據共享平台提供,香港特別行政區政府為知識產權擁有人。

## 附註:

- . 期數的鳥瞰照片之副本可於期數的售樓處開放時間內免費查閱。
- . 由於期數的邊界不規則的技術原因,此鳥瞰照片所顯示的範圍可能超過《一手住宅物業銷售條例》所規定的範圍。
- 3. 賣方建議準買家到有關期數地盤作實地考察,以對該期數、其周邊地區環境及附近的公共設施有較佳了解。

This blank area falls outside the coverage of the relevant Aerial Photograph 鳥瞰照片並不覆蓋本空白範圍