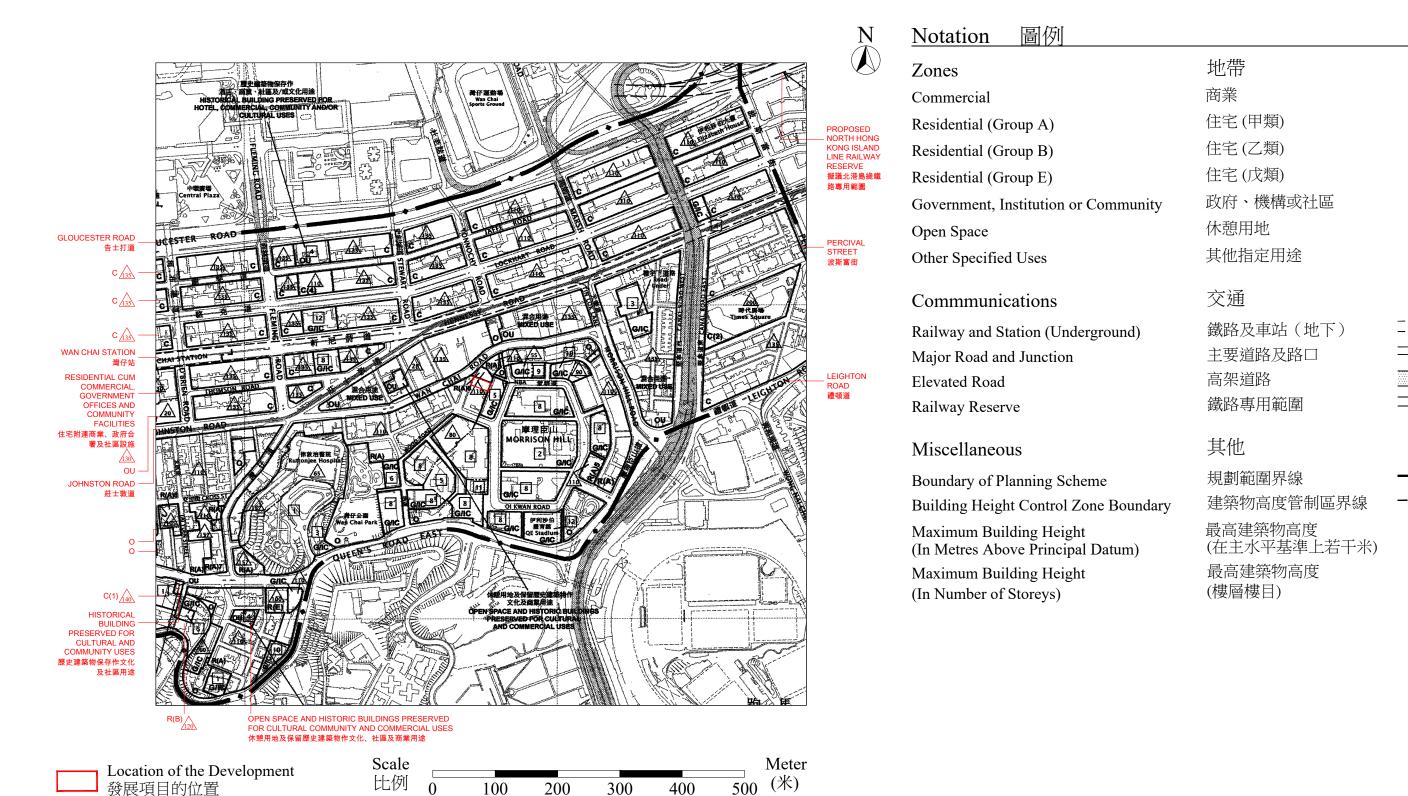

Part of the approved Wan Chai Outline Zoning Plan No. S/H5/31, gazetted on 12 May 2023, with adjustments where necessary as shown in red.

摘錄自2023年5月12日刊憲之灣仔分區計劃大綱核准圖,圖則編號為S/H5/31,有需要處經修正處理,以紅色顯示。

С

R(A)

R(B)

R(E)

G/IC

0

OU