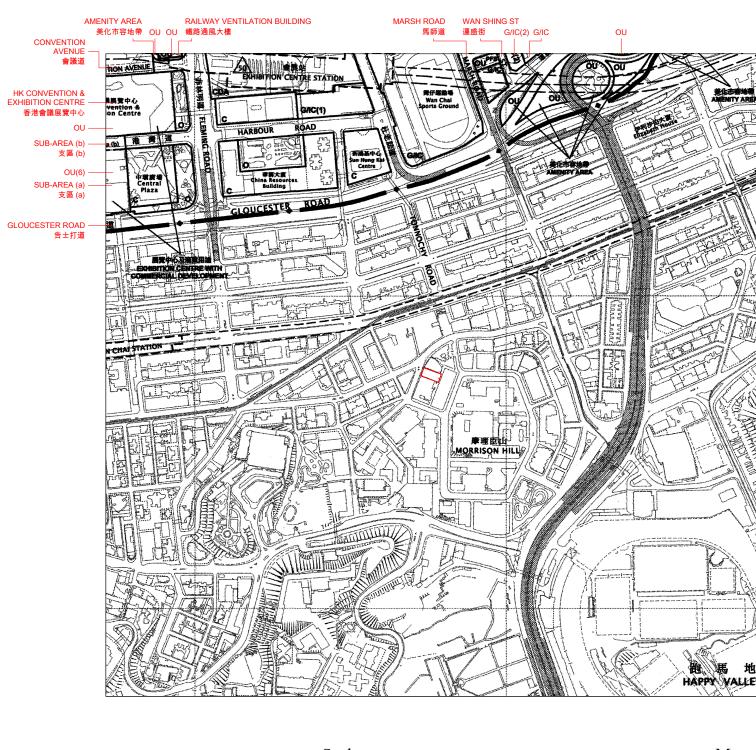

圖例

Notation

Location of the Development 發展項目的位置

Scale 比例 0 100 200 300 400 500 (米)

Part of the approved Wan Chai North Outline Zoning Plan No. S/H25/6, gazetted on 17 November 2023, with adjustments where necessary as shown in red.