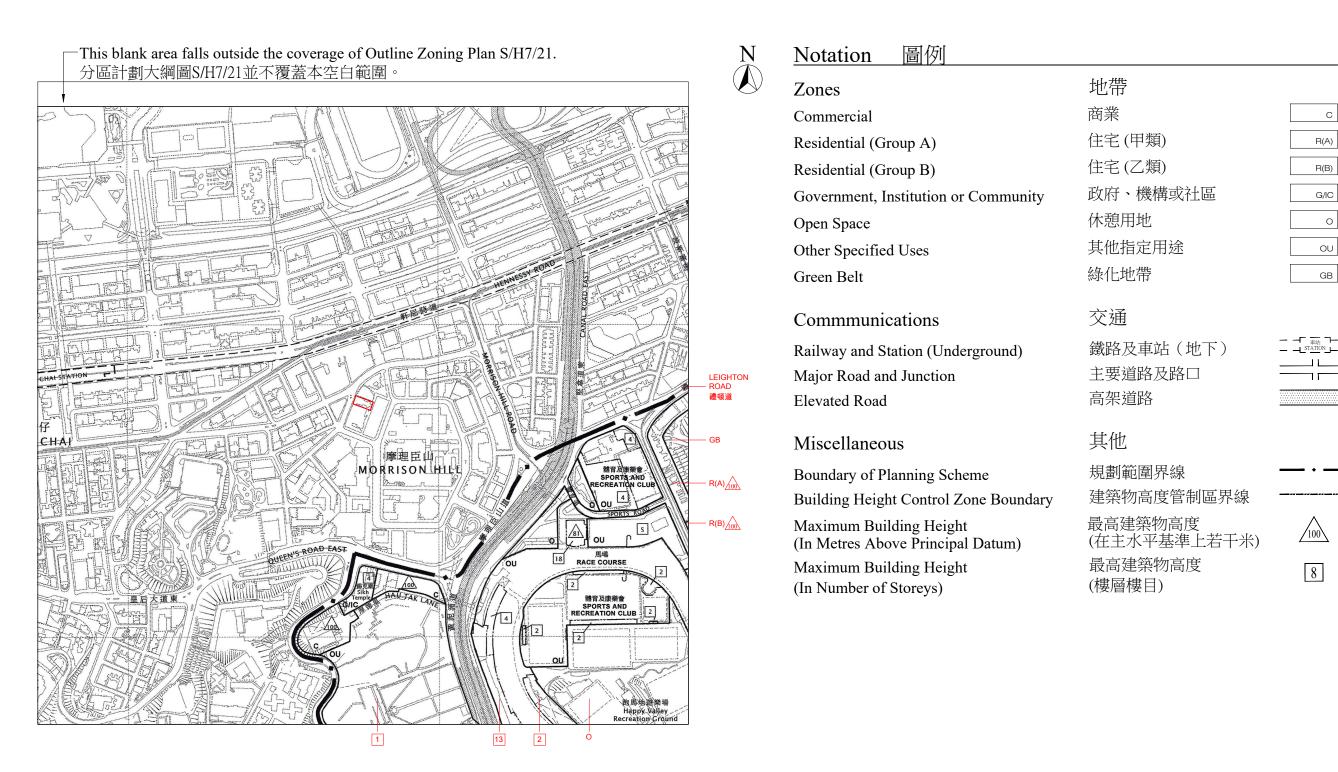

摘錄自2020年12月4日刊憲之黃泥涌分區計劃大綱核准圖,圖則編號為S/H7/21,有需要處經修正處理,以紅色顯示。

## 備註:

- 1. 因技術原因,此圖所顯示之範圍多於《一手住宅物業銷售條例》所要求顯示之範圍
- 2. 此圖為規劃署遵照城市規劃委員會指示擬備,版權屬香港特別行政區政府,經地政總署准許複印。

Meter

(米)

500

Notation 圖例 地帶 Zones 住宅(乙類) Residential (Group B) R(B) 住宅(丙類) Residential (Group C) R(C) 政府、機構或社區 G/IC Government, Institution or Community 休憩用地 0 Open Space 綠化地帶 GB Green Belt 交通 Communications 主要道路及路口 Major Road and Junction 其他 Miscellaneous 規劃範圍界線 Boundary of Planning Scheme