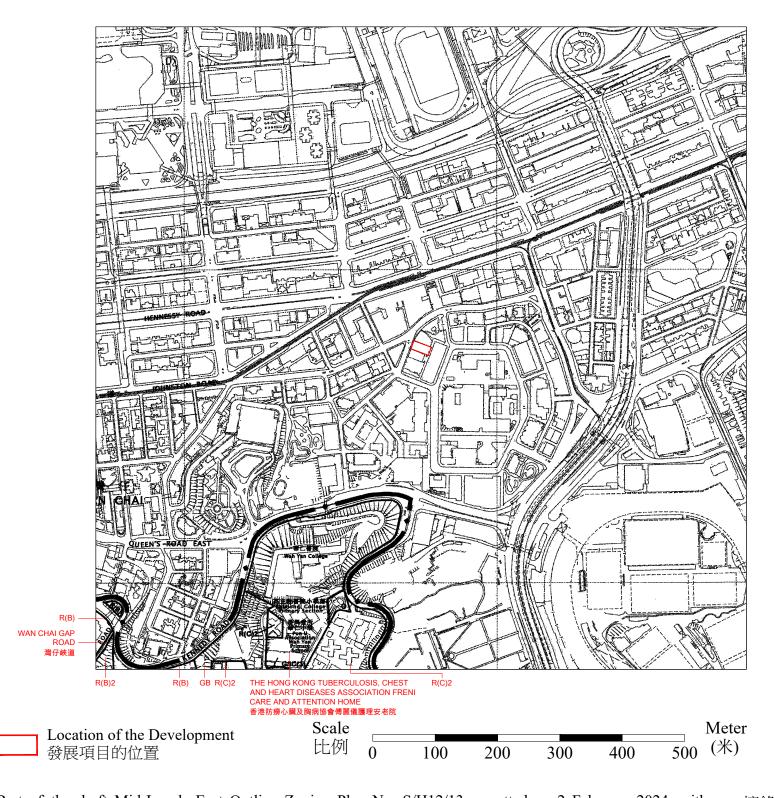

Part of the draft Mid-Levels East Outline Zoning Plan No. S/H12/13, gazetted on 2 February 2024, with adjustments where necessary as shown in red.

#### Notes:

- 1. The plan show more than the area required under the Residential Properties (First-hand Sales) Ordinance due to technical reason.
- 2. The plan, prepared by the Planning Department under the direction of the Town Planning Board, is reproduced with the permission of the Director of Lands.© The Government of Hong Kong SAR.

摘錄自2024年2月2日刊憲之半山區東部分區計劃大綱草圖,圖則編號為S/H12/13,有需要處經修正處理,以紅色顯示。

## 備註:

- 1. 因技術原因,此圖所顯示之範圍多於《一手住宅物業銷售條例》所要求顯示之範圍
- 2. 此圖為規劃署遵照城市規劃委員會指示擬備,版權屬香港特別行政區政府,經地政總署准許複印。

| 地帶                      |                                                                                       |
|-------------------------|---------------------------------------------------------------------------------------|
| 商業                      | С                                                                                     |
| 綜合發展區                   | CDA                                                                                   |
| 政府、機構或社區                | G/IC                                                                                  |
| 休憩用地                    | 0                                                                                     |
| 其他指定用途                  | OU                                                                                    |
| 交通                      |                                                                                       |
| 鐵路及車站(地下)               | 車站<br>STATION                                                                         |
| 主要道路及路口                 |                                                                                       |
| 高架道路                    |                                                                                       |
| 鐵路專用範圍                  | RAILWAY RESERV                                                                        |
| 其他                      |                                                                                       |
| 規劃範圍界線                  |                                                                                       |
| 最高建築物高度<br>(在主水平基準上若干米) | 100                                                                                   |
| 加油站                     | PFS                                                                                   |
|                         | 商業 綜合發展區 政府、機構或社區 休憩用地 其他指定用途 交 鐵路及車站(地下) 主要道路 政政 |