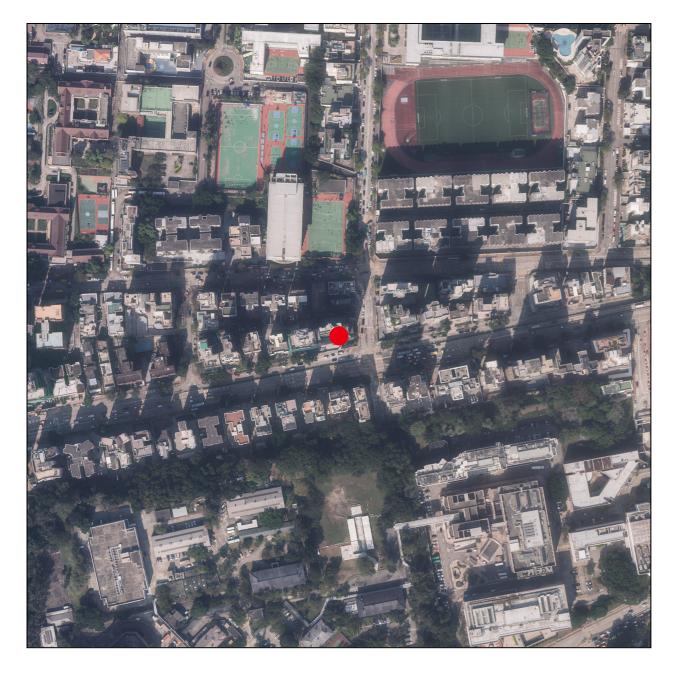

## **AERIAL PHOTOGRAPH OF THE DEVELOPMENT** 發展項目的鳥瞰照片

Adopted from part of the aerial photograph taken by the Survey and Mapping Office of the Lands Department at a flying height of 6,900 feet, Photo No. E167204C, date of flight: 8 December 2022.

摘錄自地政總署測繪處在6,900呎的飛行高度拍攝之鳥瞰照片,照片編號E167204C,飛行日期: 2022年12月8日。

Location of the Development 發展項目的位置

Survey and Mapping Office, Lands Department, The Government of HKSAR © Copyright reserved reproduction by permission only. 香港特別行政區政府地政總署測繪處版權所有,未經許可,不得複製。