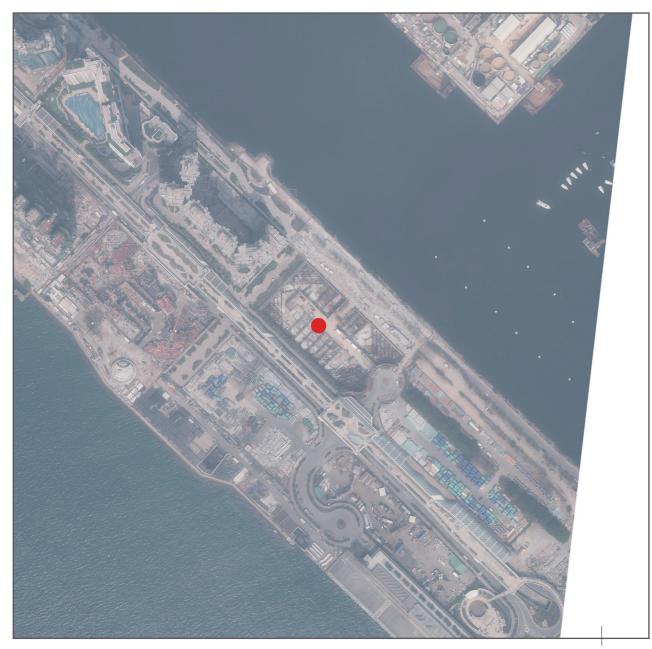

## Aerial photograph of the phase 期數的鳥瞰照片

Adopted from part of the aerial photograph taken by the Survey and Mapping Office of Lands Department at a flying height of 6,900 feet, photo No. E196790C, dated 2 March 2023.

摘錄自地政總署測繪處於2023年3月2日在6,900 呎飛行高度拍攝之鳥瞰照片,編號為E196790C。

This blank area falls outside the coverage of the aerial photograph. 鳥瞰照片並不覆蓋本空白範圍。

Survey and Mapping Office, Lands Department, The Government of the HKSAR © Copyright reserved - reproduction by permission only.

香港特別行政區政府地政總署測繪處 ⓒ 版權所有,未經許可,不得複製。

Remarks :

- 1. The aerial photograph is available for free inspection during normal office hours at the sales office.
- has shown more than the area required under the Residential Properties (First-hand Sales) Ordinance.

## 備註:

- 1. 該鳥瞰照片存於售樓處,於正常辦公時間內供免費查閱。
- 2. 因期數的不規則界線引致的技術原因,鳥瞰照片所顯示的範圍多於《一手住宅物業銷售條例》所要求。

2. Due to technical reasons as a result of the irregular boundary of the Phase, the aerial photograph