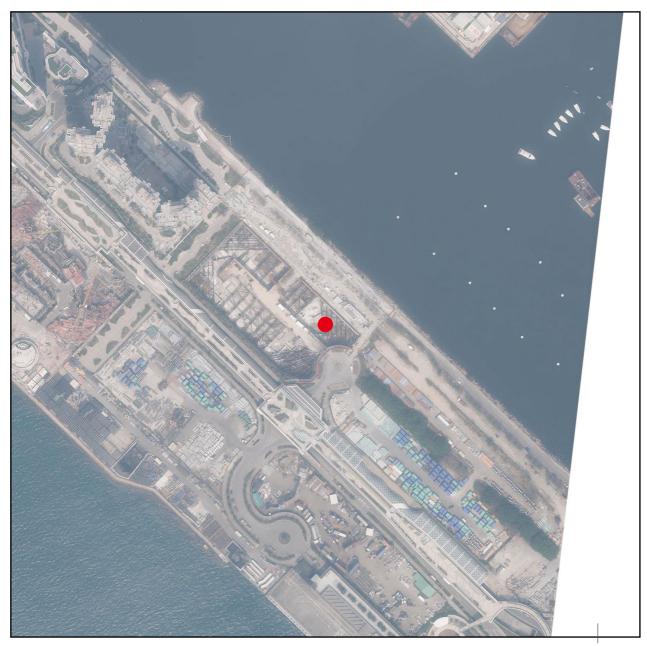

## Aerial photograph of the phase 期數的鳥瞰照片

Adopted from part of the aerial photograph taken by the Survey and Mapping Office of Lands Department at a flying height of 6,900 feet, photo No. E196790C, dated 2 March 2023.

摘錄自地政總署測繪處於2023年3月2日在6,900呎飛行高度拍攝之鳥瞰照片,編號為E196790C。

This blank area falls outside the coverage of the aerial photograph. 鳥瞰照片並不覆蓋本空白範圍。

Survey and Mapping Office, Lands Department, The Government of the HKSAR © Copyright reserved - reproduction by permission only. 香港特別行政區政府地政總署測繪處版權所有,未經許可,不得複製。

Remarks :

- 1. The aerial photograph is available for free inspection during normal office hours at the sales office.
- shown more than the area required under the Residential Properties (First-hand Sales) Ordinance.

備註:

- 1. 該等鳥瞰照片存於售樓處,於正常辦公時間內供免費查閱。
- 2. 因期數的不規則界線引致的技術原因,鳥瞰照片所顯示的範圍多於《一手住宅物業銷售條例》所要求。

2. Due to technical reasons as a result of the irregular boundary of the Phase, the aerial photograph has