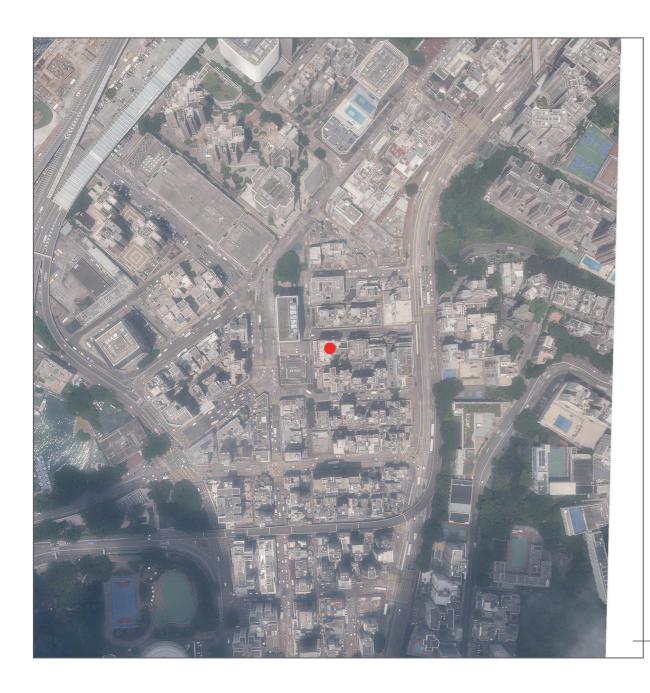

## 7. AERIAL PHOTOGRAPH OF THE DEVELOPMENT 發展項目的鳥瞰照片

The Data/Map/Aerial Photograph is/are provided by the CSDI Portal and intellectual property rights are owned by the Government of the HKSAR.

資料/地圖/鳥瞰照片由空間數據共享平台提供,香港特別行政區政府為知識產權擁有人。

Survey and Mapping **Office,** Lands Department, The Government of HKSAR © Copyright reserved – reproduction by permission only.

香港特別行政區政府地政總署測繪處版權所有,未經許可,不得複製。

Adopted from part of the aerial photograph taken by the Survey and Mapping Office of the Lands Department at a flying height of 6,000 feet, Photo No. E225379C, dated with 7th August 2024.

摘錄自地政總署測繪處於2024年8月7日在6,000呎飛行高度拍攝之鳥瞰照片,編號為E225379C。

Location of the development 發展項目的位置

Note: Due to technical reasons, this aerial photograph has shown more than the area required under the Residential Properties (First-hand Sales) Ordinance.

備註: 因技術性問題, 此鳥瞰照片所顯示的範圍超過《一手住宅物業銷售條例》的規定。