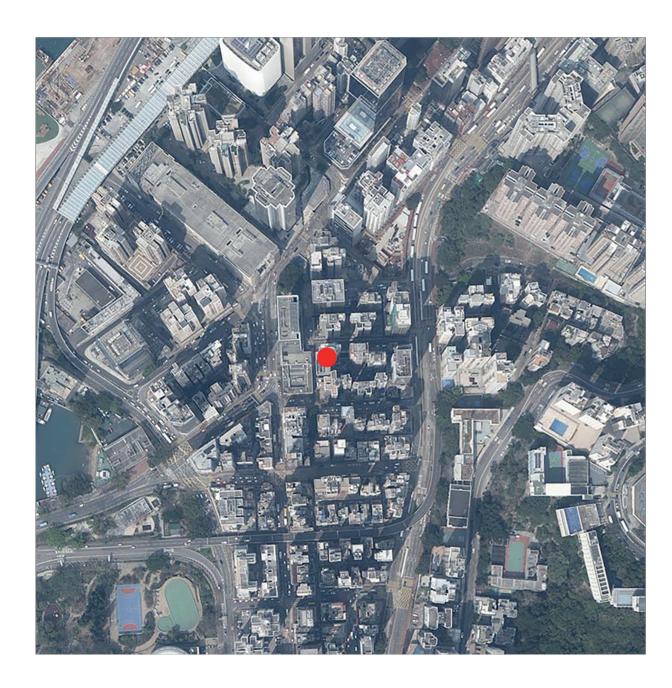

## 7. AERIAL PHOTOGRAPH OF THE DEVELOPMENT 發展項目的鳥瞰照片

The Data/Map/Aerial Photograph is/are provided by the CSDI Portal and intellectual property rights are owned by the Government of the HKSAR.

資料/地圖/鳥瞰照片由空間數據共享平台提供,香港特別行政區政府為知識產權擁有人。

Survey and Mapping Office, Lands Department, The Government of HKSAR © Copyright reserved – reproduction by permission only.

香港特別行政區政府地政總署測繪處版權所有,未經許可,不得複製。

Adopted from part of the aerial photograph taken by the Survey and Mapping Office of the Lands Department at a flying height of 6,000 feet, Photo No. E218902C, dated with 8th March 2024.

摘錄自地政總署測繪處於2024年3月8日在6,000呎飛行高度拍攝之鳥瞰照片,編號為E218902C。

Location of the development 發展項目的位置

Note: Due to technical reasons, this aerial photograph has shown more than the area required under the Residential Properties (First-hand Sales) Ordinance.

備註: 因技術性問題,此鳥瞰照片所顯示的範圍超過《一手住宅物業銷售條例》的規定。