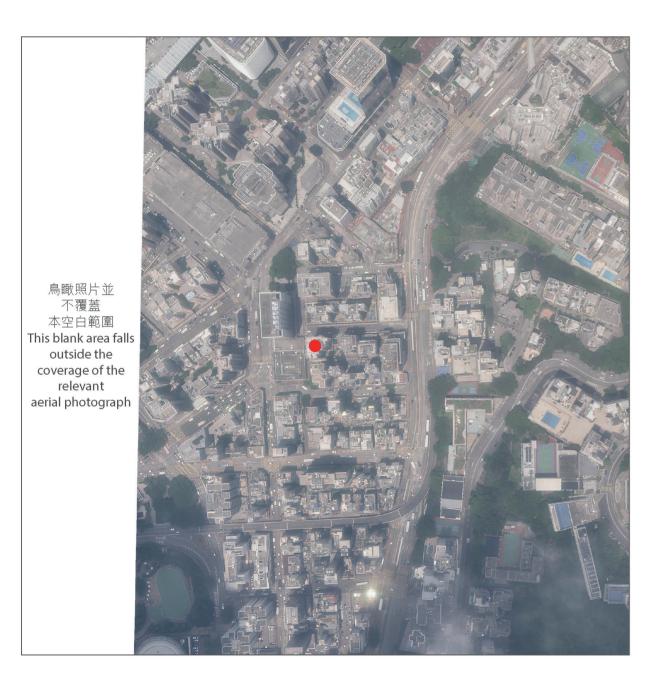

## 7. AERIAL PHOTOGRAPH OF THE DEVELOPMENT 發展項目的鳥瞰照片

The Data/Map/Aerial Photograph is/are provided by the CSDI Portal and intellectual property rights are owned by the Government of the HKSAR.

資料/地圖/鳥瞰照片由空間數據共享平台提供,香港特別行政區政府為知識產權擁有人。

Survey and Mapping **Office,** Lands Department, The Government of HKSAR © Copyright reserved – reproduction by permission only.

香港特別行政區政府地政總署測繪處版權所有,未經許可,不得複製。

Adopted from part of the aerial photograph taken by the Survey and Mapping Office of the Lands Department at a flying height of 6,000 feet, Photo No. E225380C, dated with 7th August 2024.

摘錄自地政總署測繪處於2024年8月7日在6,000呎飛行高度拍攝之鳥瞰照片,編號為E225380C。

Location of the development 發展項目的位置

\_ 鳥瞰照片並不覆蓋本空白範圍 This blank area falls outside the coverage of the relevant aerial photograph

Note: Due to technical reasons, this aerial photograph has shown more than the area required under the Residential Properties (First-hand Sales) Ordinance.

備註: 因技術性問題, 此鳥瞰照片所顯示的範圍超過《一手住宅物業銷售條例》的規定。