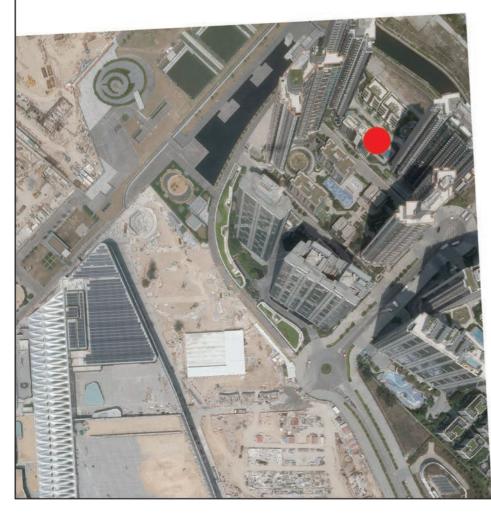

# AERIAL PHOTOGRAPH OF THE DEVELOPMENT 發展項目的鳥瞰照片

This blank area falls outside the coverage of the relevant Aerial Photograph 鳥瞰照片並不覆蓋本空白範圍

Location of the Development 發展項目的位置

Survey and Mapping Office, Lands Department, The Government of HKSAR  $\odot$  Copyright reserved-reproduction by permission only.

香港特別行政區政府地政總署測繪處 ② 版權所有,未經許可,不得複製。

Adopted from part of the aerial photograph taken by the Survey and Mapping Office, Lands Department at a flying height of 2,000 feet, photo No. E220408C, date of flight: 20th March 2024.

摘錄自地政總署測繪處在2,000呎的飛行高度拍攝之鳥瞰照片,照片編號E220408C,飛行日期: 2024年3月20日。

### Notes

- 1. Copy of the aerial photograph of the Development is available for free inspection at the sales offices during opening hours.
- 2. The aerial photograph may show more than the area required under the Residential Properties (First-hand Sales) Ordinance due to technical reason that the boundary of the Development is irregular.

### 備註

- 1. 發展項目的鳥瞰照片之副本可於售樓處開放時間內免費查閱。
- 2. 由於發展項目的邊界不規則的技術原因,此照片所顯示的範圍可能超過《一手住宅物業銷售條例》所規定的範圍。