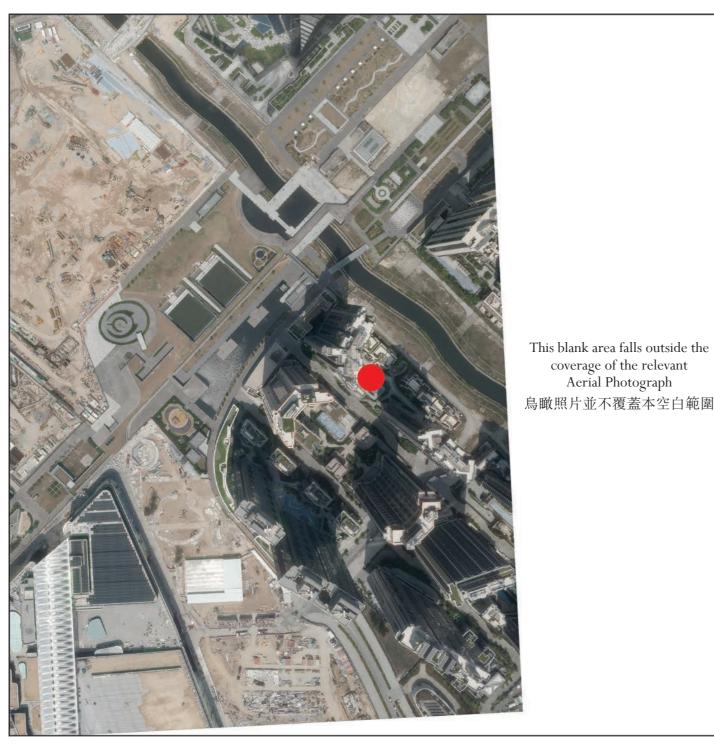

香港特別行政區政府地政總署測繪處 ② 版權所有,未經許可,不得複製。

 $Adopted \ from \ part \ of \ the \ aerial \ photograph \ taken \ by \ the \ Survey \ and \ Mapping \ Office, \ Lands \ Department \ at \ a$ flying height of 2,000 feet, photo No. E220187C, date of flight: 20th March 2024.

摘錄自地政總署測繪處在2,000呎的飛行高度拍攝之鳥瞰照片,照片編號E220187C,飛行日期: 2024年3月20日。

- 1. Copy of the aerial photograph of the Development is available for free inspection at the sales offices during opening hours.
- 2. The aerial photograph may show more than the area required under the Residential Properties (First-hand Sales) Ordinance due to technical reason that the boundary of the Development is irregular.

# 備註

- 發展項目的鳥瞰照片之副本可於售樓處開放時間內免費查閱。
- 2. 由於發展項目的邊界不規則的技術原因,此照片所顯示的範圍可能超過《一手住宅物業銷售條例》所規定的範圍。

This blank area falls outside the coverage of the relevant Aerial Photograph 鳥瞰照片並不覆蓋本空白範圍

Location of the Development 發展項目的位置