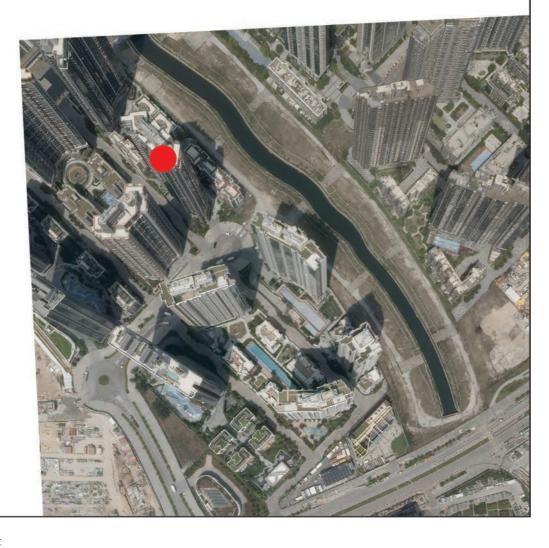

Survey and Mapping Office, Lands Department, The Government of HKSAR  $\odot$  Copyright reserved-reproduction by permission only.

香港特別行政區政府地政總署測繪處 © 版權所有,未經許可,不得複製。

Adopted from part of the aerial photograph taken by the Survey and Mapping Office, Lands Department at a flying height of 2,000 feet, photo No. E220406C, date of flight: 20th March 2024.

摘錄自地政總署測繪處在2,000呎的飛行高度拍攝之鳥瞰照片,照片編號E220406C,飛行日期: 2024年3月20日。

### Notes

- 1. Copy of the aerial photograph of the Development is available for free inspection at the sales offices during opening hours.
- 2. The aerial photograph may show more than the area required under the Residential Properties (First-hand Sales) Ordinance due to technical reason that the boundary of the Development is irregular.

### 備註

- 1. 發展項目的鳥瞰照片之副本可於售樓處開放時間內免費查閱。
- 2. 由於發展項目的邊界不規則的技術原因,此照片所顯示的範圍可能超過《一手住宅物業銷售條例》所規定的範圍。