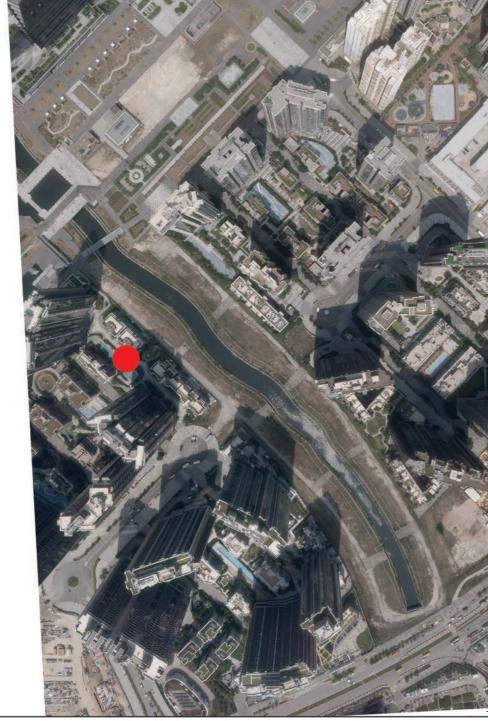

This blank area falls outside the coverage of the relevant Aerial Photograph 鳥瞰照片並不覆蓋本空白範圍

Location of the Development 發展項目的位置

Survey and Mapping Office, Lands Department, The Government of HKSAR © Copyright reserved-reproduction by permission only.

香港特別行政區政府地政總署測繪處 © 版權所有,未經許可,不得複製。

Adopted from part of the aerial photograph taken by the Survey and Mapping Office, Lands Department at a flying height of 2,000 feet, photo No. E220185C, date of flight: 20th March 2024.

摘錄自地政總署測繪處在2,000呎的飛行高度拍攝之鳥瞰照片,照片編號E220185C,飛行日期: 2024年3月20日。

This blank area falls outside the coverage of the relevant Aerial Photograph 鳥瞰照片並不覆蓋本空白範圍

### Notes:

- 1. Copy of the aerial photograph of the Development is available for free inspection at the sales offices during opening hours.
- 2. The aerial photograph may show more than the area required under the Residential Properties (First-hand Sales) Ordinance due to technical reason that the boundary of the Development is irregular.

# 備註:

- 1. 發展項目的鳥瞰照片之副本可於售樓處開放時間內免費查閱。
- 2. 由於發展項目的邊界不規則的技術原因,此照片所顯示的範圍可能超過《一手住宅物業銷售條例》所規定的範圍。

coverage of the relevant Aerial Photograph 鳥瞰照片並不覆蓋本空白範圍

Location of the Development 發展項目的位置

Survey and Mapping Office, Lands Department, The Government of HKSAR © Copyright reserved-reproduction by permission only.