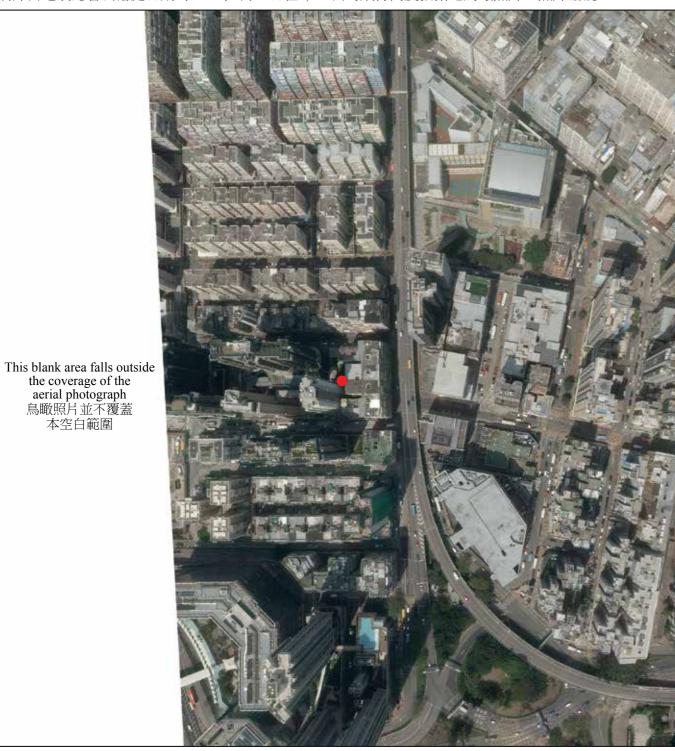

## AERIAL PHOTOGRAPH OF THE DEVELOPMENT

發展項目的鳥瞰照片

Adopted from part of the aerial photograph taken by the Survey and Mapping Office of the Lands Department at a flying height of 2,000 feet, Photo No. E220894C, dated 20 March 2024. 摘錄自地政總署測繪處日期為2024年3月20日在2,000呎的飛行高度拍攝之鳥瞰照片,照片編號E220894C。

Location of the Development 發展項目的位置

本空白範圍

Survey and Mapping Office, Lands Department, The Government of the Hong Kong SAR © Copyright reserved – 香港特區政府地政總署測繪處 © 版權所有,未經許可,不得複印。reproduction by permission only.

Copy of the aerial photograph of the Development is available for free inspection at the sales office during opening hours.

附註: 發展項目的鳥瞰照片之副本可於售樓處開放時間內免費查閱。