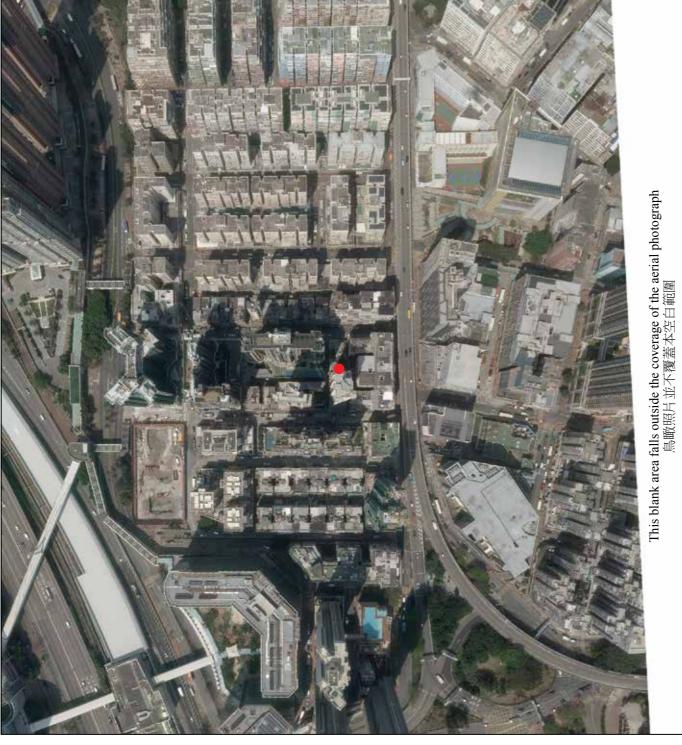

## AERIAL PHOTOGRAPH OF THE DEVELOPMENT

發展項目的鳥瞰照片

Adopted from part of the aerial photograph taken by the Survey and Mapping Office of the Lands Department at a flying height of 2,000 feet, Photo No. E220895C, dated 20 March 2024. 摘錄自地政總署測繪處日期為2024年3月20日在2,000呎的飛行高度拍攝之鳥瞰照片,照片編號E220895C。

Location of the Development 發展項目的位置

Survey and Mapping Office, Lands Department, The Government of the Hong Kong SAR © Copyright reserved – 香港特區政府地政總署測繪處 © 版權所有,未經許可,不得複印。 reproduction by permission only.

Copy of the aerial photograph of the Development is available for free inspection at the sales office during opening hours.

附註: 發展項目的鳥瞰照片之副本可於售樓處開放時間內免費查閱。