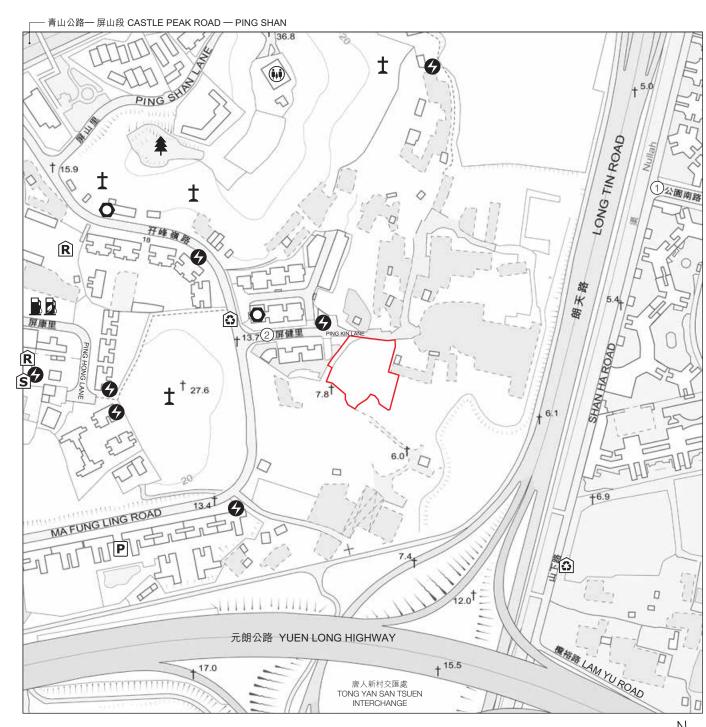

## 06 發展項目的所在位置圖

## LOCATION PLAN OF THE DEVELOPMENT

於發展項目的所在位置圖未能顯示之街道全名:

Street names not shown in full in the location plan of the development:

1. 公園南路 Town Park Road South

2. 屏健里 Ping Kin Lane

## 圖例 Legend

公眾停車場(包括貨車停泊處) Public carpark (including lorry park)

發電廠 (包括電力分站) Power plant (including electricity sub-stations)

垃圾收集站 Refuse collection point

宗教場所(包括教堂、廟宇及祠堂)

Religious institution (including church, temple and Tsz Tong)

社會福利設施 (包括老人中心及弱智人士護理院) Social welfare facilities (including elderly centre and home for the mentally disabled)

墳場 Cemetery

公園 Public park

公用事業設施裝置 Public utility installation

油站 Petrol filling station

石油氣加氣站 LPG filling station

學校 (包括幼稚園) School (including kindergarten) S

發展項目的位置 Location of the development

此所在位置圖摘錄自地政總署測繪處之測繪圖,編號T6-NW-B,並經修正處理。

This location plan is adopted from part of the Survey Sheet of Number T6-NW-B from Survey and Mapping Office of Lands Department. Adjustments is made where necessary.

地圖由空間數據共享平台提供,香港特別行政區政府為知識產權擁有人。

The map is provided by the CSDI Portal and intellectual property rights are owned by the Government of the HKSAR.

備註: 因技術性問題,此所在位置圖所顯示的範圍超過《一手住宅物業銷售條例》的規定。

Note: Due to technical reasons, this location plan has shown more than the area required under the Residential Properties (First-hand Sales) Ordinance.