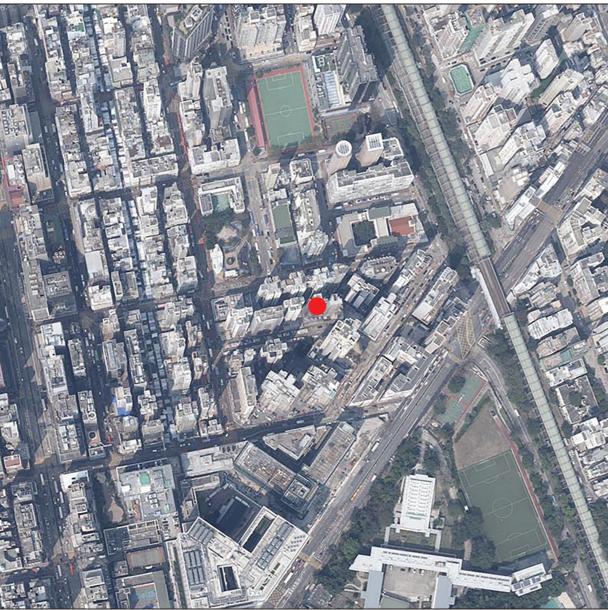

## AERIAL PHOTOGRAPH OF THE DEVELOPMENT

發展項目的鳥瞰照片

Adopted from part of the aerial photograph taken by the Survey and Mapping Office of the Lands Department at a flying height of 6,000 feet, Photo No. E218963C, dated 8th March, 2024. 摘錄自地政總署測繪處於2024年3月8日在6,000呎飛行高度拍攝之鳥瞰照片,編號為E218693C。

The Aerial Photo is provided by the CSDI Portal and the Public Sector Information Portal and intellectual property rights are owned by the Government of the HKSAR.

Survey and Mapping Office, Lands Department, The Government of HKSAR © Copyright reserved – reproduction by permission only.

航空照片由空間數據共享平台及資料一線通提供,香港特別行政區政府為知識產權擁有人。

香港特別行政區政府地政總署測繪處版權所有,未經許可,不得複製。

Due to technical reasons, this aerial photograph has shown more than the area required under the Residential Properties (First-hand Sales) Ordinance.

附註: 因技術性問題,此鳥<u>瞰照片所顯示的範圍超過《一手住宅物業銷售條例》的規定。</u>