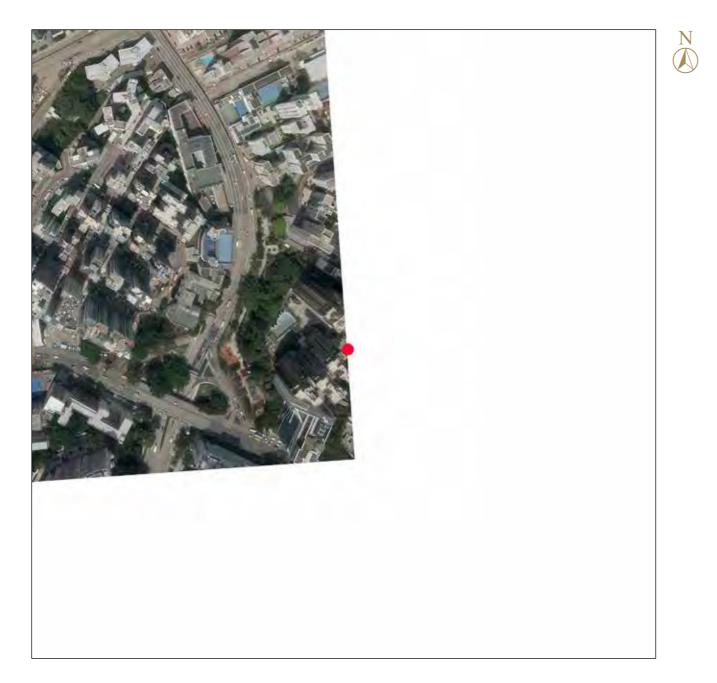

Adopted from part of the aerial photograph taken by the Survey and Mapping Office of the Lands Department at a flying height of 2,000 feet, Photo No. E220884C, dated 20th March 2024. 摘錄自地政總署測繪處於2024年3月20日在2,000呎飛行高度拍攝之鳥瞰照片,編號為E220884C。

Survey and Mapping Office, Lands Department, The Government of HKSAR © Copyright reserved – reproduction by permission only. 香港特別行政區政府地政總署測繪處版權所有,未經許可,不得複製。 The aerial photograph is provided by the CSDI Portal and intellectual property rights are owned by the Government of the HKSAR. 鳥瞰照片由空間數據共享平台提供,香港特別行政區政府為知識產權擁有人。

Note 附註:

Location of the Development 發展項目的位置

Adopted from part of the aerial photograph taken by the Survey and Mapping Office of the Lands Department at a flying height of 2,000 feet, Photo No. E221101C, dated 20th March 2024. 摘錄自地政總署測繪處於2024年3月20日在2,000呎飛行高度拍攝之鳥瞰照片,編號為E221101C。