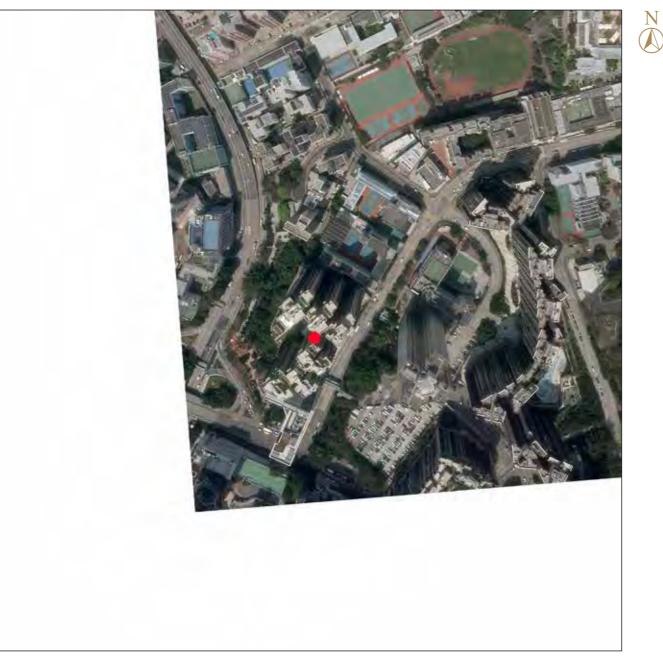

Location of the Development 發展項目的位置

Adopted from part of the aerial photograph taken by the Survey and Mapping Office of the Lands Department at a flying height of 2,000 feet, Photo No. E220882C, dated 20th March 2024. 摘錄自地政總署測繪處於2024年3月20日在2,000呎飛行高度拍攝之鳥瞰照片,編號為E220882C。

Survey and Mapping Office, Lands Department, The Government of HKSAR © Copyright reserved – reproduction by permission only. 香港特別行政區政府地政總署測繪處版權所有,未經許可,不得複製。 The aerial photograph is provided by the CSDI Portal and intellectual property rights are owned by the Government of the HKSAR. 鳥瞰照片由空間數據共享平台提供,香港特別行政區政府為知識產權擁有人。

Note 附註:

Due to technical reasons, this aerial photograph has shown more than the area required under the Residential Properties (First-hand Sales) Ordinance. 因技術性問題,此鳥瞰照片所顯示的範圍超過《一手住宅物業銷售條例》的規定。

17

Location of the Development 發展項目的位置