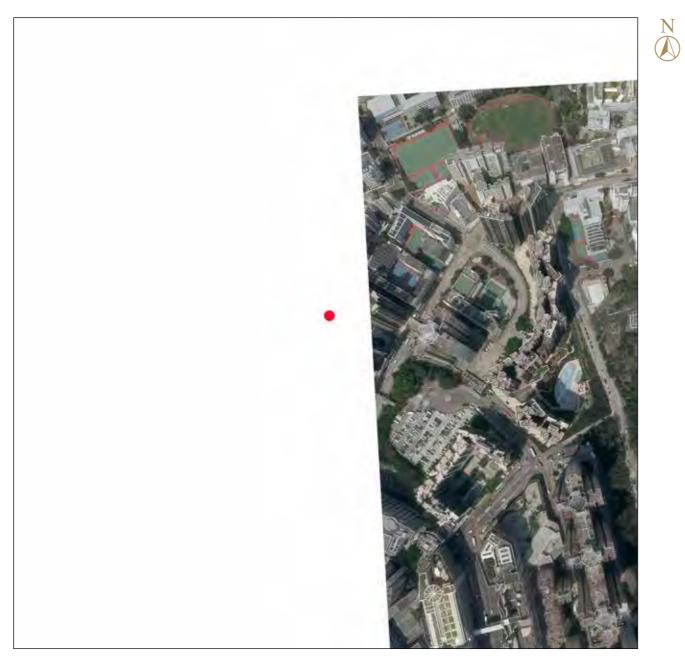

Survey and Mapping Office, Lands Department, The Government of HKSAR © Copyright reserved - reproduction by permission only. 香港特別行政區政府地政總署測繪處版權所有,未經許可,不得複製。 The aerial photograph is provided by the CSDI Portal and intellectual property rights are owned by the Government of the HKSAR. 鳥瞰照片由空間數據共享平台提供,香港特別行政區政府為知識產權擁有人。

Note 附註:

Due to technical reasons, this aerial photograph has shown more than the area required under the Residential Properties (First-hand Sales) Ordinance. 因技術性問題,此鳥瞰照片所顯示的範圍超過《一手住宅物業銷售條例》的規定。

17b

Location of the Development 發展項目的位置

Adopted from part of the aerial photograph taken by the Survey and Mapping Office of the Lands Department at a flying height of 2,000 feet, Photo No. E221104C, dated 20th March 2024. 摘錄自地政總署測繪處於2024年3月20日在2,000呎飛行高度拍攝之鳥瞰照片,編號為E221104C。