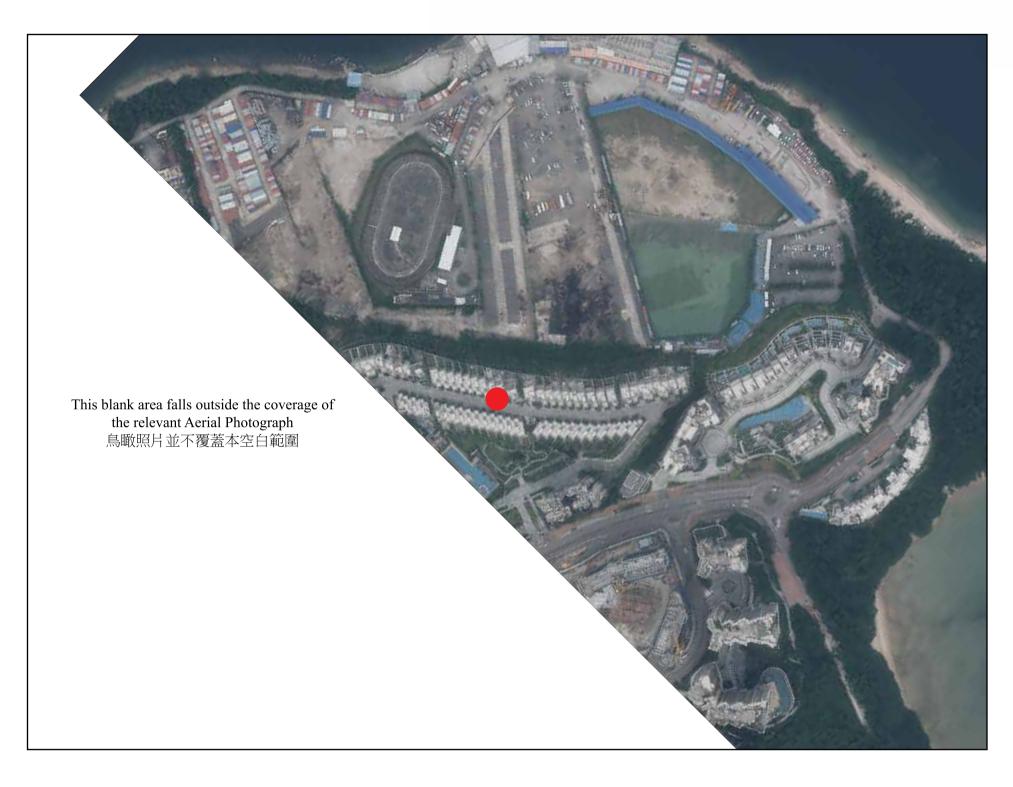

Adopted from part of the aerial photograph taken by the Survey and Mapping Office, Lands Department at a flying height of 6,900 feet, photo No. E209285C, date of flight 4th October 2023.

摘錄自地政總署測繪處在6,900呎的飛行高度拍攝之鳥瞰照片,照片編號E209285C,飛行日期:2023年10月4日。

#### Notes:

- 1. Copy of the aerial photograph of the Phase is available for free inspection at the sales office during opening hours.
- 2. The aerial photograph may show more than the area required under the Residential Properties (First-hand Sales) Ordinance due to technical reason that the boundary of the Phase is irregular.

- 1. 期數的鳥瞰照片之副本可於售樓處開放時間內免費查閱。
- 2. 由於期數的邊界不規則的技術原因,此照片所顯示的範圍可能超過《一手住宅物業銷售條例》所規定的範圍。

This blank area falls outside the coverage of the relevant Aerial Photograph 鳥瞰照片並不覆蓋本空白範圍

Survey and Mapping Office, Lands Department, The Government of HKSAR © Copyright reserved - reproduction by permission only. 香港特別行政區政府地政總署測繪處 © 版權所有,未經許可,不得複製。