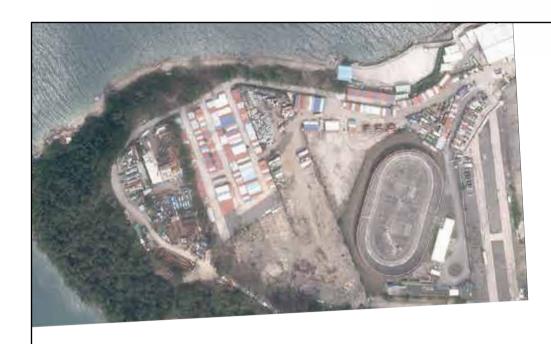

Adopted from part of the aerial photograph taken by the Survey and Mapping Office, Lands Department at a flying height of 6,900 feet, photo No. E209285C, date of flight 4th October 2023.

摘錄自地政總署測繪處在6,900呎的飛行高度拍攝之鳥瞰照片,照片編號E209285C,飛行日期:2023年10月4日。

#### Notes:

- 1. Copy of the aerial photograph of the Phase is available for free inspection at the sales office during opening hours.
- 2. The aerial photograph may show more than the area required under the Residential Properties (First-hand Sales) Ordinance due to technical reason that the boundary of the Phase is irregular.

- 1. 期數的鳥瞰照片之副本可於售樓處開放時間內免費查閱。
- 2. 由於期數的邊界不規則的技術原因,此照片所顯示的範圍可能超過《一手住宅物業銷售條例》所規定的範圍。

This blank area falls outside the coverage of the relevant Aerial Photograph 鳥瞰照片並不覆蓋本空白範圍

Survey and Mapping Office, Lands Department, The Government of HKSAR © Copyright reserved - reproduction by permission only. 香港特別行政區政府地政總署測繪處 © 版權所有,未經許可,不得複製。