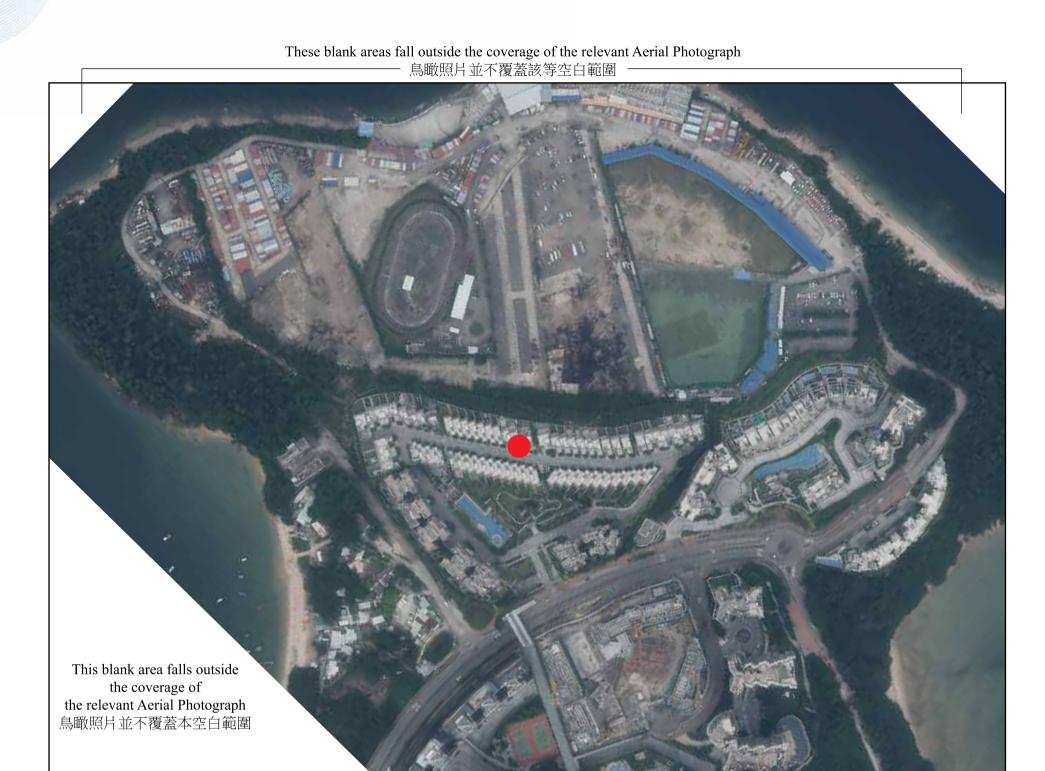

Adopted from part of the aerial photograph taken by the Survey and Mapping Office, Lands Department at a flying height of 6,900 feet, photo No. E209234C, date of flight 4th October 2023.

摘錄自地政總署測繪處在6,900呎的飛行高度拍攝之鳥瞰照片,照片編號E209234C,飛行日期:2023年10月4日。

#### Notes:

- 1. Copy of the aerial photograph of the Phase is available for free inspection at the sales office during opening hours.
- 2. The aerial photograph may show more than the area required under the Residential Properties (First-hand Sales) Ordinance due to technical reason that the boundary of the Phase is irregular.

- 1. 期數的鳥瞰照片之副本可於售樓處開放時間內免費查閱。
- 2. 由於期數的邊界不規則的技術原因,此照片所顯示的範圍可能超過《一手住宅物業銷售條例》所規定的範圍。

Survey and Mapping Office, Lands Department, The Government of HKSAR © Copyright reserved - reproduction by permission only. 香港特別行政區政府地政總署測繪處 © 版權所有,未經許可,不得複製。