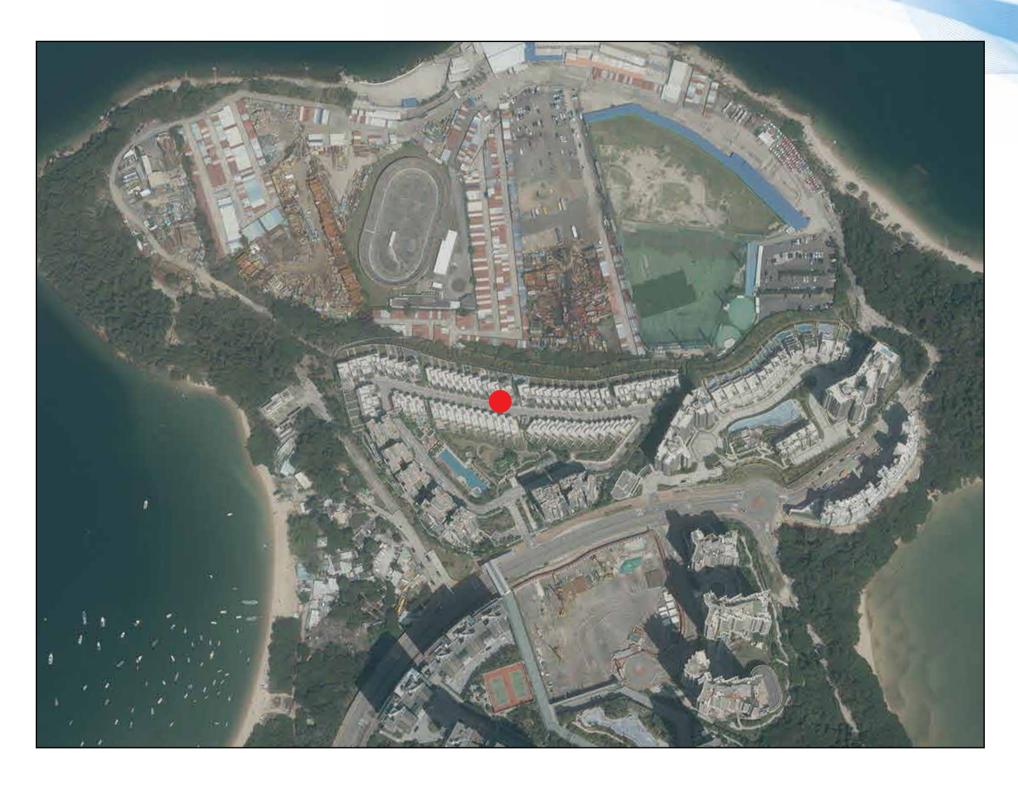

Survey and Mapping Office, Lands Department, The Government of HKSAR © Copyright reserved - reproduction by permission only. 香港特別行政區政府地政總署測繪處 © 版權所有,未經許可,不得複製。

Adopted from part of the aerial photograph taken by the Survey and Mapping Office, Lands Department at a flying height of 6,000 feet, photo No. E155005C, date of flight 10th March 2022.

摘錄自地政總署測繪處在6,000呎的飛行高度拍攝之鳥瞰照片,照片編號E155005C,飛行日期:2022年3月10日。

### Note:

- 1. Copy of the aerial photograph of the Phase is available for free inspection at the sales office during opening hours.
- 2. The aerial photograph may show more than the area required under the Residential Properties (First-hand Sales) Ordinance due to technical reason that the boundary of the Phase is irregular.

- 1. 期數的鳥瞰照片之副本可於售樓處開放時間內免費查閱。
- 2. 由於期數的邊界不規則的技術原因,此照片所顯示的範圍可能超過《一手住宅物業銷售條例》所規定的範圍。

期數的位置

Location of the Phase

Survey and Mapping Office, Lands Department, The Government of HKSAR © Copyright reserved - reproduction by permission only. 香港特別行政區政府地政總署測繪處 © 版權所有,未經許可,不得複製。