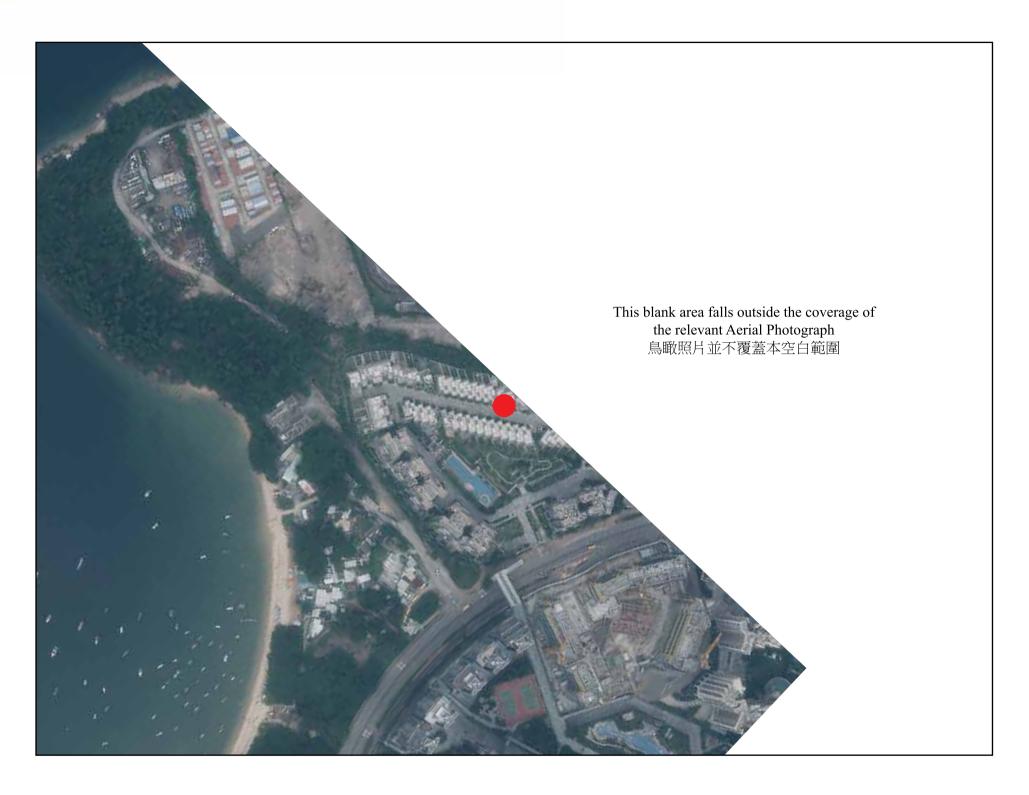

Adopted from part of the aerial photograph taken by the Survey and Mapping Office, Lands Department at a flying height of 3,000 feet, photo No. E219235C, date of flight 13th March 2024.

摘錄自地政總署測繪處在3,000呎的飛行高度拍攝之鳥瞰照片,照片編號E219235C,飛行日期:2024年3月13日。

#### Notes:

- 1. Copy of the aerial photograph of the Phase is available for free inspection at the sales office during opening hours.
- 2. The aerial photograph may show more than the area required under the Residential Properties (First-hand Sales) Ordinance due to technical reason that the boundary of the Phase is irregular.

- 1. 期數的鳥瞰照片之副本可於售樓處開放時間內免費查閱。
- 2. 由於期數的邊界不規則的技術原因,此照片所顯示的範圍可能超過《一手住宅物業銷售條例》所規定的範圍。