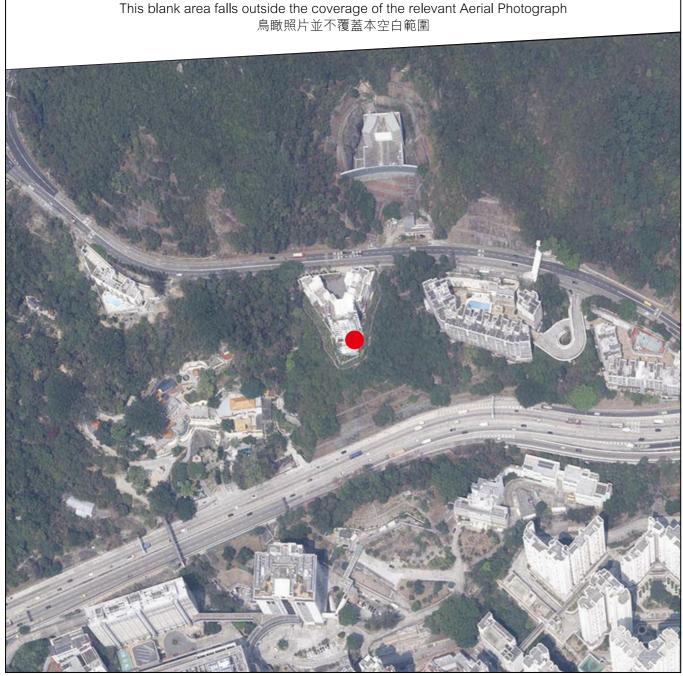

## **AERIAL PHOTOGRAPH OF THE DEVELOPMENT**

### 發展項目的鳥瞰照片

Adopted from part of the aerial photograph taken by the Survey and Mapping Office of Lands Department at a flying height of 6,000 feet, photo No. E218340C, dated 8 March 2024. 摘錄自地政總署測繪處於2024年3月8日在6,000呎飛行高度拍攝之鳥瞰照片,編號為E218340C。

Location of the Development 發展項目的位置

Survey and Mapping Office, Lands Department, The Government of HKSAR © Copyright reserved - reproduction by permission only. 香港特別行政區政府地政總署測繪處©版權所有,未經許可,不得複製。

Notes:

- 1. The aerial photograph is available for free inspection during normal office hours at the sales office.
- 2. Due to technical reasons as a result of the irregular boundary of the Development, the aerial photograph has shown more than the area required under the Residential Properties (Firsthand Sales) Ordinance.
- 3. The vendor advises prospective purchasers to conduct on-site visit for a better understanding of the development site, its surrounding environment and the public facilities nearby.

### 備註:

- 1. 該鳥瞰照片存於售樓處,於正常辦公時間內供免費查閱。
- 2. 因發展項目的不規則界線引致的技術原因,鳥瞰照片所顯示的範圍多於《一手住宅物業銷售條例》 所要求。
- 3. 賣方建議準買方到該發展地盤作實地考察,以對該發展地盤、其周邊地區環境及附近的公共設施有 較佳了解。