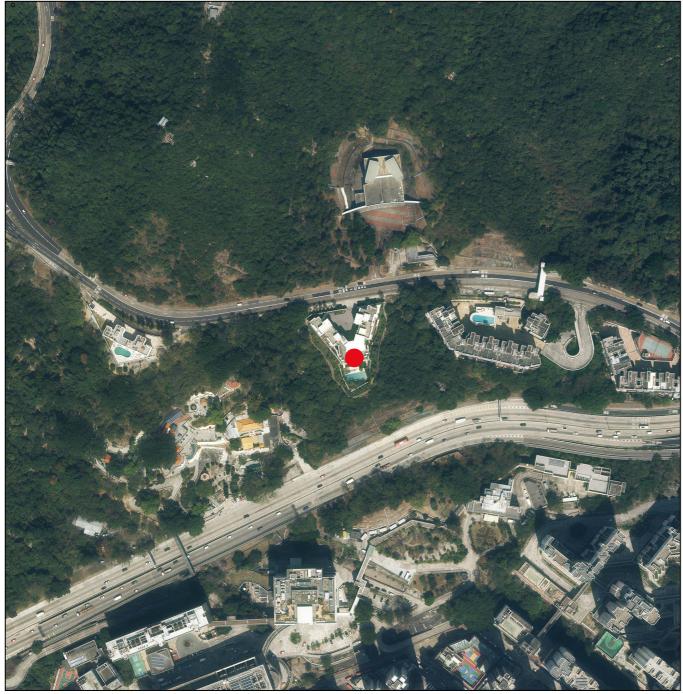

# **AERIAL PHOTOGRAPH OF THE DEVELOPMENT**

發展項目的鳥瞰照片

Adopted from part of the aerial photograph taken by the Survey and Mapping Office of Lands Department at a flying height of 6,900 feet, photo No. E194841C, dated 1 March 2023. 摘錄自地政總署測繪處於2023年3月1日在6,900呎飛行高度拍攝之鳥瞰照片,編號為E194841C。

Location of the Development 發展項目的位置

Survey and Mapping Office, Lands Department, The Government of HKSAR © Copyright reserved - reproduction by permission only.

香港特別行政區政府地政總署測繪處ⓒ版權所有,未經許可,不得複製。

### Notes:

- 1. The aerial photograph is available for free inspection during normal office hours at the sales office.
- 2. Due to technical reasons as a result of the irregular boundary of the Development, the aerial photograph has shown more than the area required under the Residential Properties (Firsthand Sales) Ordinance.
- 3. The vendor advises prospective purchasers to conduct on-site visit for a better understanding of the development site, its surrounding environment and the public facilities nearby.

#### 備註:

- 1. 該鳥瞰照片存於售樓處,於正常辦公時間內供免費查閱。
- 2. 因發展項目的不規則界線引致的技術原因,鳥瞰照片所顯示的範圍多於《一手住宅物業銷售條例》 所要求。
- 3. 賣方建議準買方到該發展地盤作實地考察,以對該發展地盤、其周邊地區環境及附近的公共設施有 較佳了解。