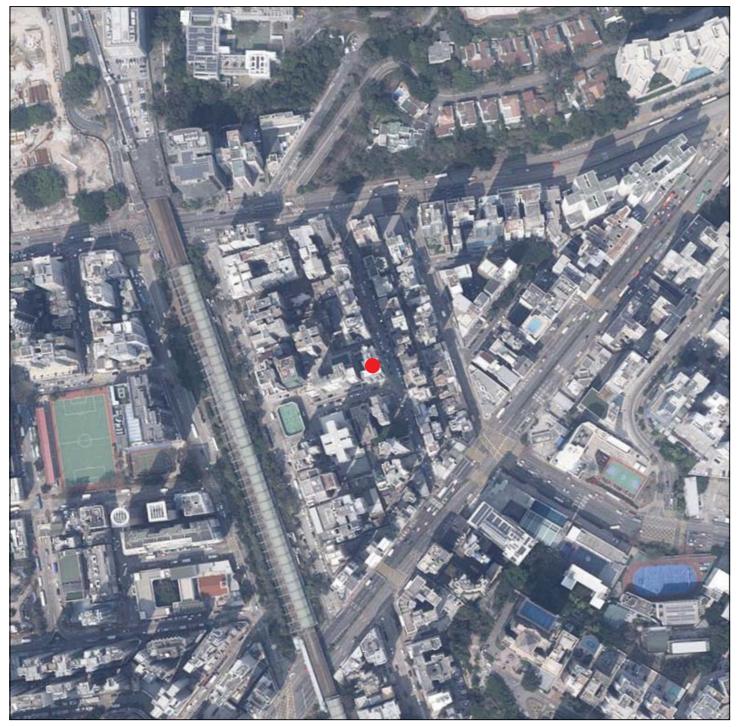

## Location of the Devepment 發展項目的位置

Survey and Mapping Office, Lands Department, The Government of HKSAR © Copyright reserved - reproduction by permission only. 香港特別行政區政府地政總署測繪處©版權所有,未經許可,不得複製。

Adopted from part of the aerial photograph taken by the Survey and Mapping Office of the Lands Department at a flying height of 6,000 feet, photo No. E218755C, date of flight: 8 March 2024. 摘錄自地政總署測繪處在6,000呎的飛行高度拍攝之鳥瞰照片,照片編號E218755C,飛行日期: 2024年 3月8日。

Notes:

- 1. Copy of the aerial photograph of the Development is available for free inspection at the sales office during opening hours.
- 2. The aerial photograph may show more than the area required under the Residential Properties (First-hand Sales) Ordinance due to technical reason that the boundary of the Development is irregular.
- 3. The Vendor also advises prospective purchasers to conduct an on-site visit for a better understanding of the Development site, its surrounding environment and the public facilities nearby.
- 4. The aerial photo is provided by the Hong Kong GeoData Store and intellectual property rights are owned by the Government of the HKSAR.

## 備註:

- 1. 發展項目的鳥瞰照片之副本可於售樓處開放時間內免費查閱。

- 4. 航空照片由香港地理數據站提供,香港特別行政區政府為知識產權擁有人。

2. 由於發展項目的邊界不規則的技術原因,此鳥瞰照片所顯示的範圍可能超過《一手住宅物業銷售條例》所規定的範圍。 3. 賣方建議準買方到有關發展項目作實地考察,以對該發展項目、其周邊地區環境及附近的公共設施有較佳了解。