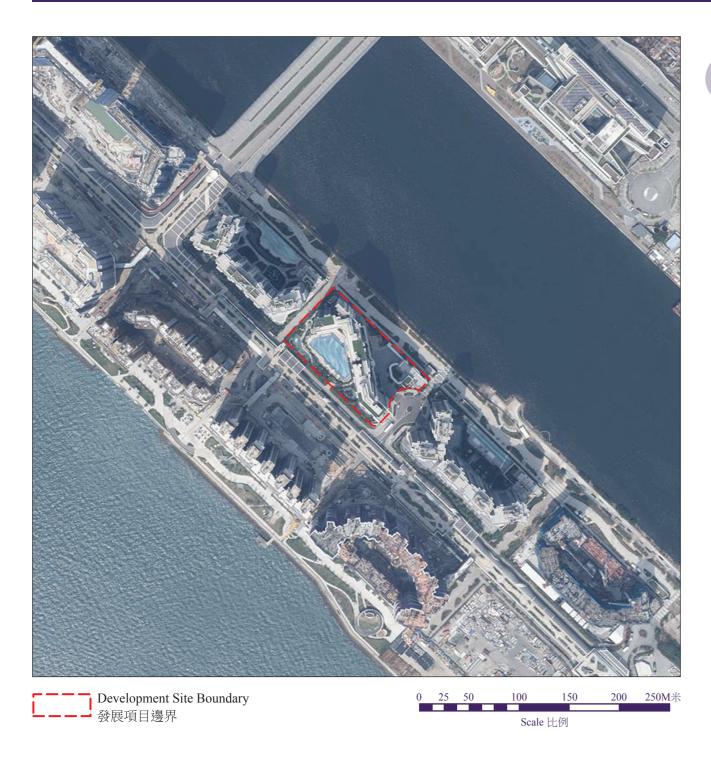

## | AERIAL PHOTOGRAPH OF THE DEVELOPMENT | 發展項目的鳥瞰照片

Adopted from part of the aerial photograph taken by the Survey and Mapping Office of Lands Department at a flying height of 6,000 feet, photo no. E218861C dated 8 March 2024. 摘錄自地政總署測繪處於2024年3月8日在6,000呎飛行高度拍攝之鳥瞰照片,相片編號為E218861C。

## Note 備註:

Due to technical reasons (such as the shape of the Development), the aerial photograph has shown area more than that required under the Residential Properties (First-hand Sales) Ordinance (Cap. 621). 因技術原因 (例如發展項目之形狀),鳥瞰照片所顯示之範圍多於《一手住宅物業銷售條例》(第621章)所要求的範圍。