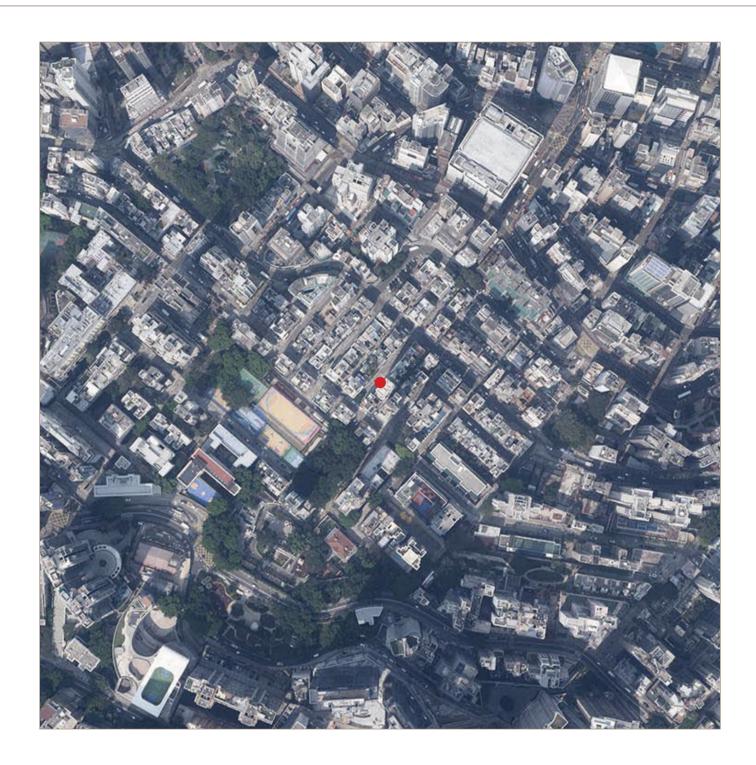

## AERIAL PHOTOGRAPH OF THE DEVELOPMENT 發展項目的鳥瞰照片

## ● Location of the Development 發展項目的位置

Adopted from part of the aerial photograph taken by the Survey and Mapping Office of Lands Department at a flying height of 6,000 feet, photo No. E218921C, dated 8<sup>th</sup> March 2024.

摘錄自地政總署測繪處於2024年3月8日在6,000呎的飛行高度拍攝之鳥瞰照片,照片編號E218921C。

Survey and Mapping Office, Lands Department, The Government of HKSAR © Copyright reserved – reproduction by permission only

香港特別行政區政府地政總署測繪處 © 版權所有, 未經許可, 不得複製。