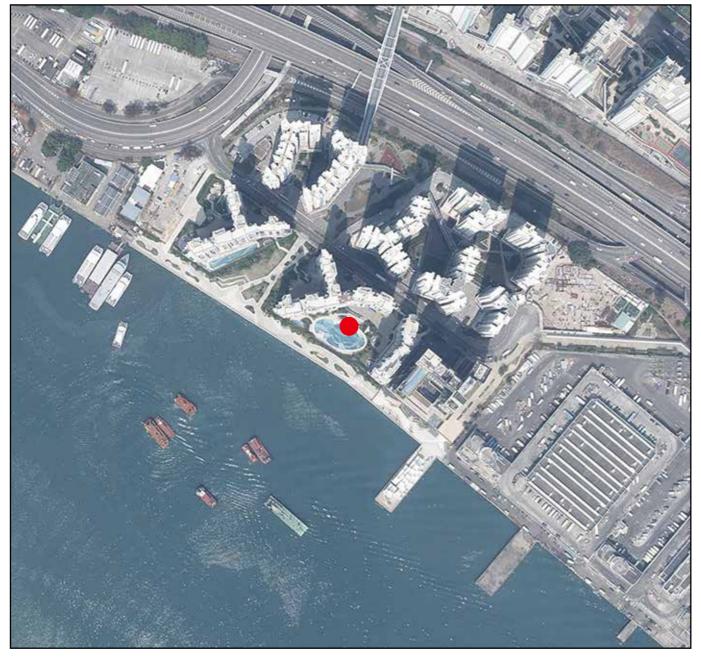

## **AERIAL PHOTOGRAPH OF THE PHASE** 期數的鳥瞰照片

Location of the Phase 期數的位置

8

Extracted from part of the aerial photograph taken by the Survey and Mapping Office of the Lands Department at a flying height of 6,000 feet, Photo No. E218521C dated 8 March 2024. 摘錄自地政總署測繪處在6,000呎的飛行高度拍攝之鳥瞰照片,照片編號E218521C,飛行日期為 2024年3月8日。

Survey and Mapping Office, Lands Department, The Government of HKSAR © Copyright reserved reproduction by permission only.

香港特別行政區政府地政總署測繪處©版權所有,未經許可,不得複製。

Notes :

- 1. Copy of the aerial photograph of the Phase is available for free inspection at the sales office of the Phase during opening hours.
- The aerial photograph may show more area than that is required under the Residential Properties (First-hand Sales) 2. Ordinance due to technical reason that the boundary of the Phase is irregular.
- 3. The Vendor advises prospective purchasers to conduct on-site visit for a better understanding of the Phase, its surrounding environment and the public facilities nearby.

附註:

- 1. 期數的鳥瞰照片之副本可於期數的售樓處開放時間內免費查閱。
- 2. 由於期數的邊界不規則的技術原因,此鳥瞰照片所顯示的範圍可能超過《一手住宅物業銷售條例》所規定的範圍。
- 3. 賣方建議準買家到有關期數地盤作實地考察,以對該期數、其周邊地區環境及附近的公共設施有較佳了解。