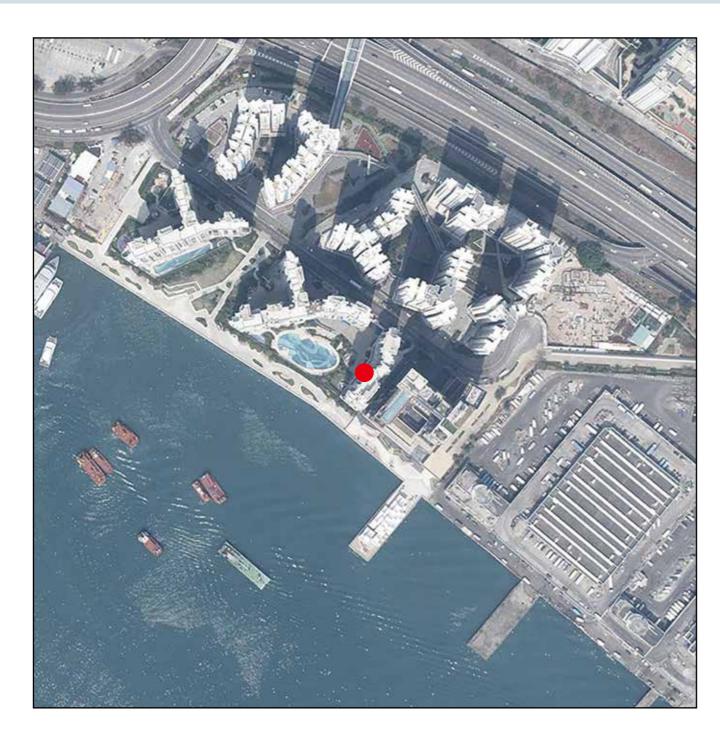

Location of the Phase 期數的位置 Extracted from part of the aerial photograph taken by the Survey and Mapping Office of the Lands Department at a flying height of 6,000 feet, Photo No. E218521C dated 8 March 2024.

摘錄自地政總署測繪處在6,000呎的飛行高度拍攝之鳥瞰照片,照片編號E218521C,飛行日期為2024年3月8日。

Survey and Mapping Office, Lands Department, The Government of HKSAR © Copyright reserved - reproduction by permission only.

香港特別行政區政府地政總署測繪處©版權所有,未經許可,不得複製。

## Notes:

- 1. Copy of the aerial photograph of the Phase is available for free inspection at the sales office of the Phase during opening hours.
- 2. The aerial photograph may show more area than that is required under the Residential Properties (First-hand Sales) Ordinance due to technical reason that the boundary of the Phase is irregular.
- 3. The Vendor advises prospective purchasers to conduct on-site visit for a better understanding of the Phase, its surrounding environment and the public facilities nearby.

## 附註:

- 1. 期數的鳥瞰照片之副本可於期數的售樓處開放時間內免費查閱。
- 2. 由於期數的邊界不規則的技術原因,此鳥瞰照片所顯示的範圍可能超過《一手住宅物業銷售條例》所規定的範圍。
- 3. 賣方建議準買家到有關期數地盤作實地考察,以對該期數、其周邊地區環境及附近的公共設施有較佳了解。