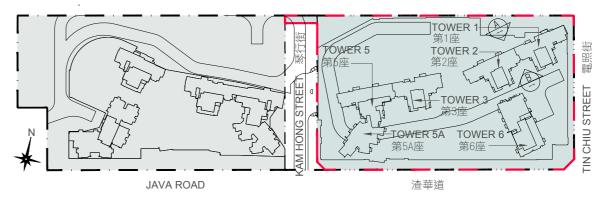

Boundary of the Development 發展項目的界線

Phase 1B of the Development 發展項目第1B期

Subsequent Phases of the Development 發展項目的後續期數

Authorized person for the Phase certified that the elevations shown on this plan:

- (a) are prepared on the basis of the approved building plans for the Phase as of 8th June 2018; and
- (b) are in general accordance with the outward appearance of the Phase.

- (a) 以2018年06月08日的情況為準的期數 的經批准的建築圖則為基礎擬備;及
- (b) 大致上與期數的外觀一致。

KEY PLAN 指示圖

TOWER 2 第6座 第2座 TOWER 5 第5A座 第6座

TOWER 1 第1座 TOWER 2 第2座

— Boundary of the Development 發展項目的界線

Phase 1B of the Development 發展項目第1B期