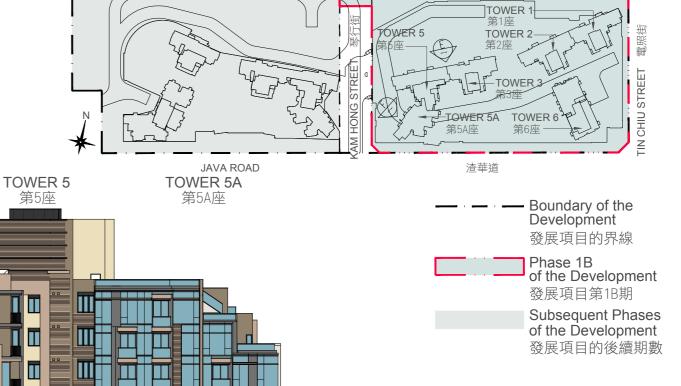

- (a) 以2018年06月08日的情況為準的期數 的經批准的建築圖則為基礎擬備;及
- (b) 大致上與期數的外觀一致。

KEY PLAN 指示圖

TOWER 2 第6座 第2座 TOWER 5 第5A座 第6座

TOWER 1 第1座 TOWER 2 第2座

— Boundary of the Development 發展項目的界線

Phase 1B of the Development 發展項目第1B期

Subsequent Phases of the Development 發展項目的後續期數

ELEVATION C 立面圖 C ELEVATION D 立面圖 D

Authorized person for the Phase certified that the elevations shown on this plan:

- (a) are prepared on the basis of the approved building plans for the Phase as of 10th April 2018; and
- (b) are in general accordance with the outward appearance of the Phase.

TOWER 5

Phase 1B of the Development 發展項目第1B期

TIN CHIU

Subsequent Phases of the Development 發展項目的後續期數

Authorized person for the Phase certified that the elevations shown on this plan:

- (a) are prepared on the basis of the approved building plans for the Phase as of 8th June 2018; and
- (b) are in general accordance with the outward appearance of the Phase.