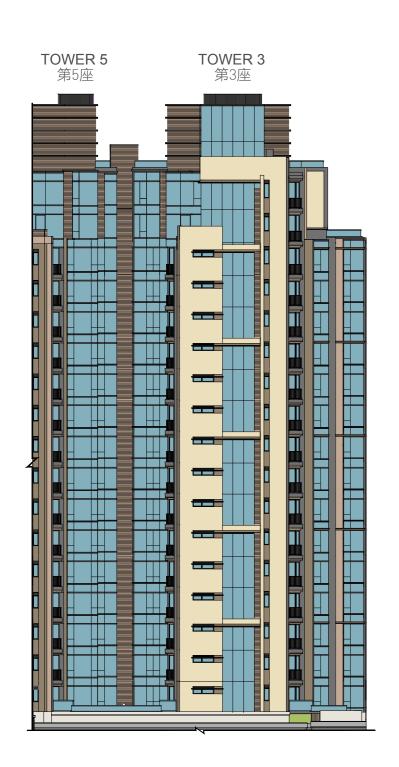

- (a) 以2018年04月10日的情況為準的期數 的經批准的建築圖則為基礎擬備;及
- (b) 大致上與期數的外觀一致。

Authorized person for the Phase certified that the elevations shown on this plan:

- (a) are prepared on the basis of the approved building plans for the Phase as of 8th June 2018; and
- (b) are in general accordance with the outward appearance of the Phase.

- (a) 以2018年06月08日的情況為準的期數 的經批准的建築圖則為基礎擬備;及
- (b) 大致上與期數的外觀一致。

JAVA ROAD **TOWER 5A** TOWER 5 第5A座 第5座 Ш

- Boundary of the Development 發展項目的界線

TOWER 1

TOWER 2

TOWER 3

TOWER 5A TOWER 6

渣華道