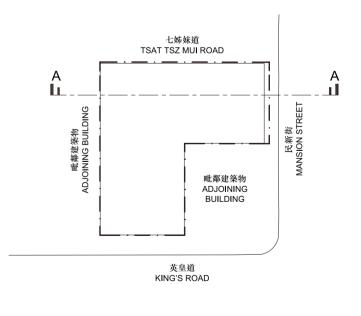

|
| 2/F  | 有蓋園景 / 康樂設施 /<br>機電房 | COVERED LANDSCAPE /<br>RECREATIONAL FACILITIES / E & M ROOMS |
| 1/F  | 餐廳 / 機電房             | RESTAURANT / E & M ROOMS                                     |
| G/F  | 餐廳 / 入口大堂            | RESTAURANT / ENTRANCE LOBBY                                  |
|      |                      |                                                              |



## 横截面圖 A-A Cross - section Plan A-A

- 1. 毗連建築物的一段民新街為香港主水平基準以上4.80-5.35米。
- 2. 建築物最低住宅樓層水平為香港主水平基準以上22.65米。
- 3. 紅色虛線為最低住宅樓層水平。
- 1. The part of Mansion Street adjacent to the building is 4.80-5.35 metres above Hong Kong Principal Datum.
- 2. The level of the lowest residential floor is 22.65 metres above Hong Kong Principal Datum.
- 3. Red dotted line denotes the level of the lowest residential floor.





|      | 天台頂                  | ROOF TOP                                                     |
|------|----------------------|--------------------------------------------------------------|
|      | 機電房                  | E & M ROOMS                                                  |
|      | 機電房                  | E & M ROOMS                                                  |
| R/F  | 天台庇護層                | REFUGE ROOF                                                  |
| 36/F | 住宅樓層                 | RESIDENTIAL FLOOR                                            |
| 35/F | 住宅樓層                 | RESIDENTIAL FLOOR                                            |
| 33/F | 住宅樓層                 | RESIDENTIAL FLOOR                                            |
| 32/F | 住宅樓層                 | RESIDE