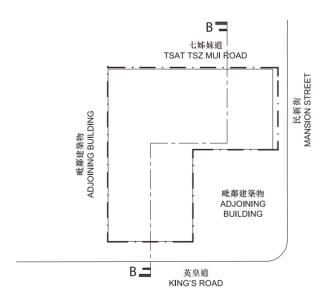

## 横截面圖 B-B Cross - section Plan B-B

- 1. 毗連建築物的一段英皇道為香港主水平基準以上4.50米。
- 2. 毗連建築物的一段七姊妹道為香港主水平基準以上5.30-5.40米。
- 3. 建築物最低住宅樓層水平為香港主水平基準以上22.65米。
- 4. 紅色虛線為最低住宅樓層水平。
- 1. The part of King's Road adjacent to the building is 4.50 metres above Hong Kong Principal Datum.
- 2. The part of Tsat Tsz Mui Road adjacent to the building is 5.30-5.40 metres above Hong Kong Principal Datum.
- 3. The level of the lowest residential floor is 22.65 meters above Hong Kong Principal Datum.
- 4. Red dotted line denotes the level of the lowest residential floor.