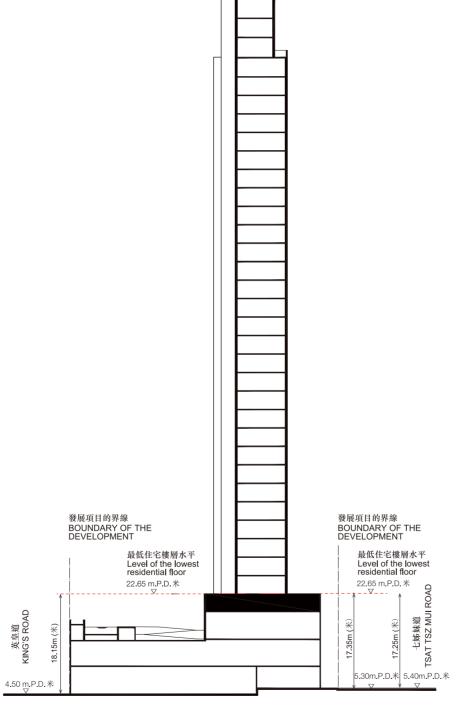

|      | 天台頂                  | ROOF TOP                                                     |
|------|----------------------|--------------------------------------------------------------|
|      | 機電房                  | E & M ROOMS                                                  |
|      | 機電房                  | E & M ROOMS                                                  |
| R/F  | 天台庇護層                | REFUGE ROOF                                                  |
| 36/F | 住宅樓層                 | RESIDENTIAL FLOOR                                            |
| 35/F | 住宅樓層                 | RESIDENTIAL FLOOR                                            |
| 33/F | 住宅樓層                 | RESIDENTIAL FLOOR                                            |
| 32/F | 住宅樓層                 | RESIDENTIAL FLOOR                                            |
| 31/F | 住宅樓層                 | RESIDENTIAL FLOOR                                            |
| 30/F | 住宅樓層                 | RESIDENTIAL FLOOR                                            |
| 29/F | 住宅樓層                 | RESIDENTIAL FLOOR                                            |
| 28/F | 住宅樓層                 | RESIDENTIAL FLOOR                                            |
| 27/F | 住宅樓層                 | RESIDENTIAL FLOOR                                            |
| 26/F | 住宅樓層                 | RESIDENTIAL FLOOR                                            |
| 25/F | 住宅樓層                 | RESIDENTIAL FLOOR                                            |
| 23/F | 住宅樓層                 | RESIDENTIAL FLOOR                                            |
| 22/F | 住宅樓層                 | RESIDENTIAL FLOOR                                            |
| 21/F | 住宅樓層                 | RESIDENTIAL FLOOR                                            |
| 20/F | 住宅樓層                 | RESIDENTIAL FLOOR                                            |
| 19/F | 住宅樓層                 | RESIDENTIAL FLOOR                                            |
| 18/F | 住宅樓層                 | RESIDENTIAL FLOOR                                            |
| 17/F | 住宅樓層                 | RESIDENTIAL FLOOR                                            |
| 16/F | 住宅樓層                 | RESIDENTIAL FLOOR                                            |
| 15/F | 住宅樓層                 | RESIDENTIAL FLOOR                                            |
| 12/F | 住宅樓層                 | RESIDENTIAL FLOOR                                            |
| 11/F | 住宅樓層                 | RESIDENTIAL FLOOR                                            |
| 10/F | 住宅樓層                 | RESIDENTIAL FLOOR                                            |
| 9/F  | 住宅樓層                 | RESIDENTIAL FLOOR                                            |
| 8/F  | 住宅樓層                 | RESIDENTIAL FLOOR                                            |
| 7/F  | 住宅樓層                 | RESIDENTIAL FLOOR                                            |
| 6/F  | 住宅樓層                 | RESIDENTIAL FLOOR                                            |
| 5/F  | 住宅樓層                 | RESIDENTIAL FLOOR                                            |
| 3/F  | 住宅樓層                 | RESIDENTIAL FLOOR                                            |
|      | 結構轉接層                | TRANSFER PLATE                                               |
| 2/F  | 有蓋園景 / 康樂設施 /<br>機電房 | COVERED LANDSCAPE /<br>RECREATIONAL FACILITIES / E & M ROOMS |
| 1/F  | 餐廳 / 機電房             | RESTAURANT / E & M ROOMS                                     |
| G/F  | 餐廳 / 入口大堂            | RESTAURANT / ENTRANCE LOBBY                                  |

## 横截面圖 B-B Cross - section Plan B-B

- 1. 毗連建築物的一段英皇道為香港主水平基準以上4.50米。
- 2. 毗連建築物的一段七姊妹道為香港主水平基準以上5.30-5.40米。
- 3. 建築物最低住宅樓層水平為香港主水平基準以上22.65米。
- 4. 紅色虛線為最低住宅樓層水平。
- 1. The part of King's Road adjacent to the building is 4.50 metres above Hong Kong Principal Datum.
- 2. The part of Tsat Tsz Mui Road adjacent to the building is 5.30-5.40 metres above Hong Kong Principal Datum.
- 3. The level of the lowest residential floor is 22.65 meters above Hong Kong Principal Datum.
- 4. Red dotted line denotes the level of the lowest residential floor.