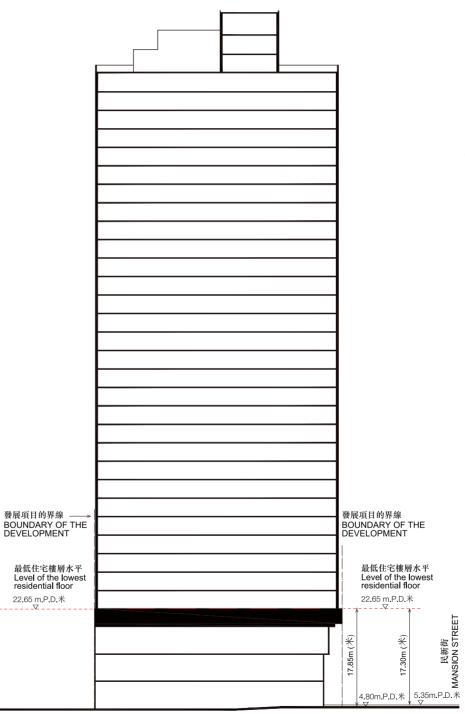

|      | 天台頂                  | ROOF TOP                                                     |
|------|----------------------|--------------------------------------------------------------|
|      | 機電房                  | E & M ROOMS                                                  |
|      |                      | E & M ROOMS                                                  |
|      |                      | REFUGE ROOF                                                  |
| 36/F | 住宅樓層                 | RESIDENTIAL FLOOR                                            |
| 35/F |                      | RESIDENTIAL FLOOR                                            |
| 33/F | 住宅樓層                 | RESIDENTIAL FLOOR                                            |
| 32/F | 住宅樓層                 | RESIDENTIAL FLOOR                                            |
| 31/F | 住宅樓層                 | RESIDENTIAL FLOOR                                            |
| 30/F | <br>住宅樓層             | RESIDENTIAL FLOOR                                            |
| 29/F |                      | RESIDENTIAL FLOOR                                            |
| 28/F | 住宅樓層                 | RESIDENTIAL FLOOR                                            |
| 27/F | 住宅樓層                 | RESIDENTIAL FLOOR                                            |
| 26/F | 住宅樓層                 | RESIDENTIAL FLOOR                                            |
| 25/F | 住宅樓層                 | RESIDENTIAL FLOOR                                            |
| 23/F | 住宅樓層                 | RESIDENTIAL FLOOR                                            |
| 22/F | 住宅樓層                 | RESIDENTIAL FLOOR                                            |
| 21/F | 住宅樓層                 | RESIDENTIAL FLOOR                                            |
| 20/F | 住宅樓層                 | RESIDENTIAL FLOOR                                            |
| 19/F | 住宅樓層                 | RESIDENTIAL FLOOR                                            |
| 18/F | 住宅樓層                 | RESIDENTIAL FLOOR                                            |
| 17/F | 住宅樓層                 | RESIDENTIAL FLOOR                                            |
| 16/F | 住宅樓層                 | RESIDENTIAL FLOOR                                            |
| 15/F | 住宅樓層                 | RESIDENTIAL FLOOR                                            |
| 12/F | 住宅樓層                 | RESIDENTIAL FLOOR                                            |
| 11/F | 住宅樓層                 | RESIDENTIAL FLOOR                                            |
| 10/F | 住宅樓層                 | RESIDENTIAL FLOOR                                            |
| 9/F  | 住宅樓層                 | RESIDENTIAL FLOOR                                            |
| 8/F  | 住宅樓層                 | RESIDENTIAL FLOOR                                            |
| 7/F  | 住宅樓層                 | RESIDENTIAL FLOOR                                            |
| 6/F  | 住宅樓層                 | RESIDENTIAL FLOOR                                            |
| 5/F  | 住宅樓層                 | RESIDENTIAL FLOOR                                            |
| 3/F  | 住宅樓層                 | RESIDENTIAL FLOOR                                            |
|      | 結構轉接層                | TRANSFER PLATE                                               |
| 2/F  | 有蓋園景 / 康樂設施 /<br>機電房 | COVERED LANDSCAPE /<br>RECREATIONAL FACILITIES / E & M ROOMS |
| 1/F  | 餐廳 / 機電房             | RESTAURANT / E & M ROOMS                                     |
| G/F  | 餐廳 / 入口大堂            | RESTAURANT / ENTRANCE LOBBY                                  |
|      |                      |                                                              |

## 横截面圖 A-A Cross - section Plan A-A

- 1. 毗連建築物的一段民新街為香港主水平基準以上4.80-5.35米。
- 2. 建築物最低住宅樓層水平為香港主水平基準以上22.65米。
- 3. 紅色虛線為最低住宅樓層水平。
- 1. The part of Mansion Street adjacent to the building is 4.80-5.35 metres above Hong Kong Principal Datum.
- 2. The level of the lowest residential floor is 22.65 metres above Hong Kong Principal Datum.
- 3. Red dotted line denotes the level of the lowest residential floor.