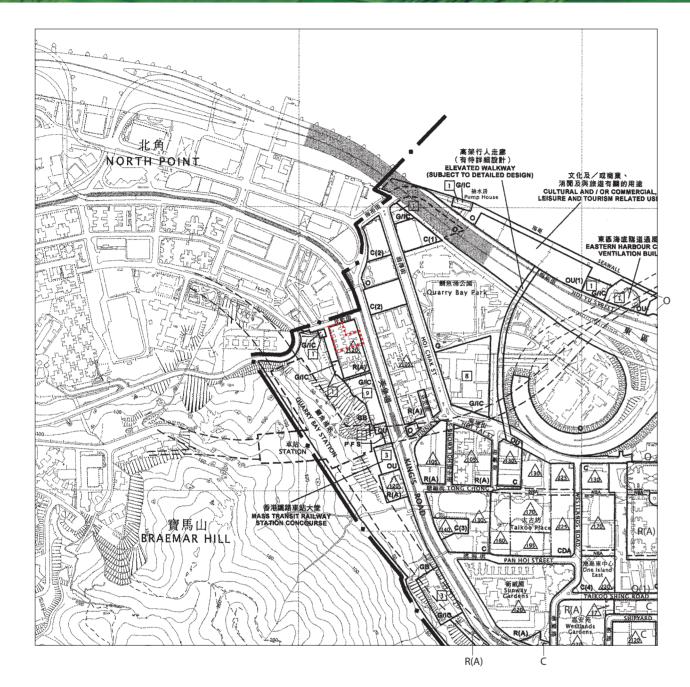

# 8. 關乎發展項目的分區計劃大綱圖等 OUTLINE ZONING PLAN ETC. RELATING TO THE DEVELOPMENT

摘錄自2024年4月19日刊憲之北角(港島規劃區第8區)分區計劃大綱核準圖,圖則編號為S/H8/28。 Adopted from part of the approved Hong Kong Planning Area No.8 - North Point - Outline Zoning Plan with Plan No. S/H8/28 gazetted on 19th April 2024.