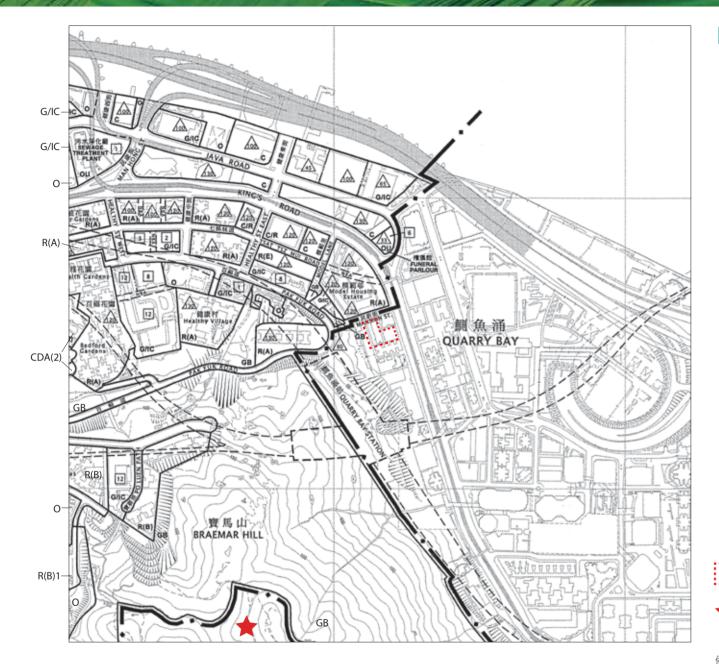

# 8. 關乎發展項目的分區計劃大綱圖等 OUTLINE ZONING PLAN ETC. RELATING TO THE DEVELOPMENT

摘錄自2010年9月17日刊憲之鰂魚涌(港島規劃區第21區)分區計劃大綱核准圖,圖則編號為S/H21/28。 Adopted from part of the approved Hong Kong Planning Area No.21 - Quarry Bay - Outline Zoning Plan with Plan No. S/H21/28 gazetted on 17th September 2010.