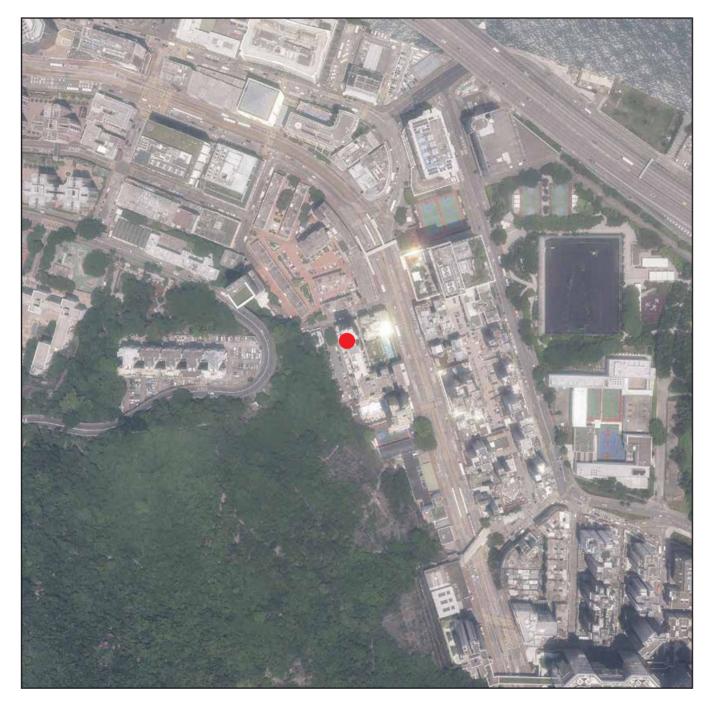

摘錄自地政總署測繪處於2024年8月7日在鰂魚涌6,000呎飛行高度拍攝之鳥瞰照片,編號為E224966C。 Adopted from part of the aerial photograph taken by the Survey and Mapping Office of Lands Department at a flying height of 6,000 feet in Quarry Bay. Photo No. E224966C dated 7th August 2024.

● 發展項目的位置 Location of the Development

- 備註:因技術性問題,此鳥瞰照片所顯示的範圍超過《一手住宅物業銷售條例》的規定。
- Note : Due to technical reasons, this aerial photograph has shown more than the area required under the Residential Properties(First-hand Sales) Ordinance.