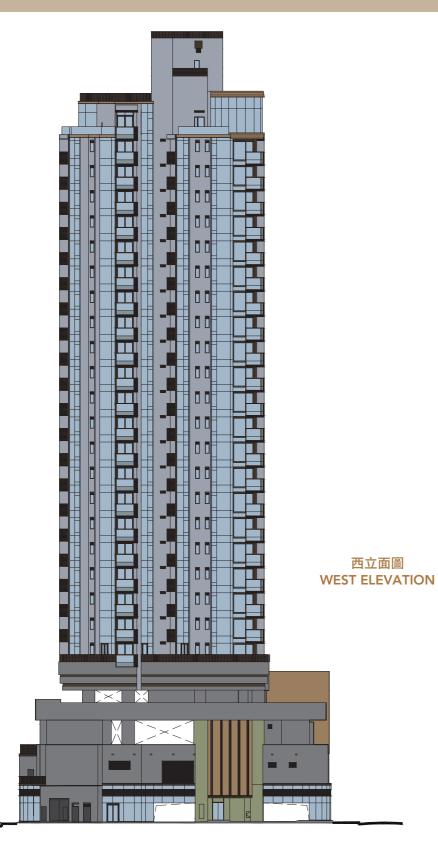

## 發展項目的認可人士證明本立面圖所顯示的立面:

- 以2024年11月18日的情況為準的本項目的經批准的建築圖則為 基礎擬備;及
- 2. 大致上與本項目的外觀一致。

Authorized Person for the development certified that the elevations shown on these elevation plans:

- 1. are prepared on the basis of the approved building plans for the development as of 18 November 2024; and
- 2. are in general accordance with the outward appearance of the development.