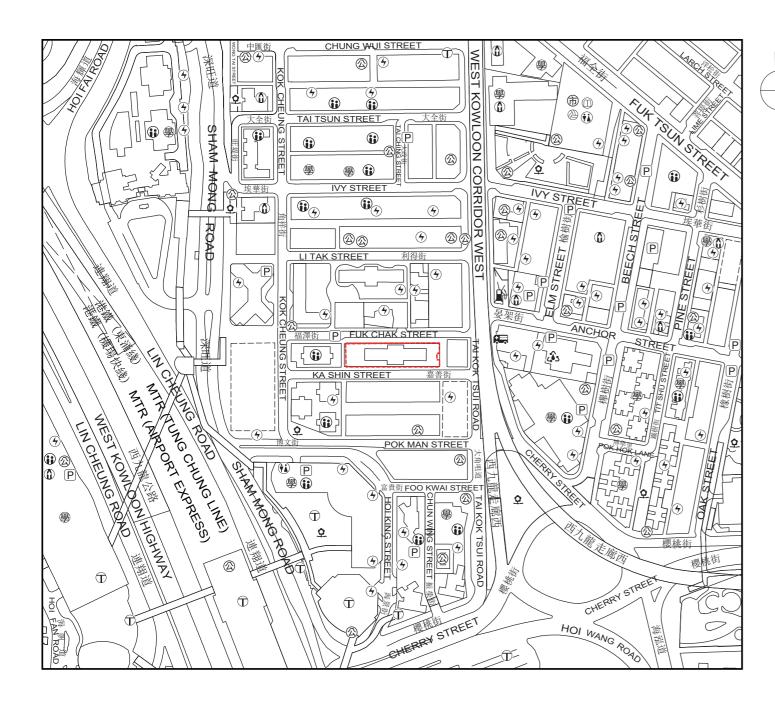

資料/地圖/鳥瞰照片由空間數據共享平台提供,香港特別行政區政府為知識產權擁有人。

The Data/Map/Aerial Photograph is/are provided by the CSDI Portal and intellectual property rights are owned by the Government of the HKSAR.

上述位置圖參考測繪圖編號T11-NW-D,經修正處理。

The above location plan is made with reference to Survey Sheet No. T11-NW-D with adjustments where necessary.

## 圖例 NOTATION

) 圖書館 Library

油站

Petrol Filling Station

污水處理廠及設施 Sewage Treatment Works and Facilities

受 發電廠 (包括電力分站)
Power Plant (including Electricity Sub-Stations)

救護車站 Ambulance Depot

市場 (包括濕貨市場及批發市場)
Market (including Wet Market and Wholesale Market)

P 公眾停車場 (包括貨車停泊處)
Public Carpark (including Lorry Park)

公廁 Public Convenience

☆ 公共交通總站 (包括鐵路車站)Public Transport Terminal (including Rail Station)

② 公用事業設施裝置
Public Utility Installation

宗教場所 (包括教堂、廟宇及祠堂)
Religious Institution (including Church, Temple and Tsz Tong)

學校 (包括幼稚園) School (including Kindergarten)

社會福利設施 (包括老人中心及弱智人士護理院)
Social Welfare Facilities (including Elderly Centre and Home for the Mentally Disabled)

體育設施 (包括運動場及游泳池)
Sports Facilities (including Sports Ground and Swimming Pool)

♀ 公園 Public Park

備註:因技術性問題,此位置圖所顯示的範圍超過《一手住宅物業銷售條例》的規定。

Note: Due to technical reasons, this location plan has shown more than the area required under the Residential Properties (First-hand Sales) Ordinance.

250米/M