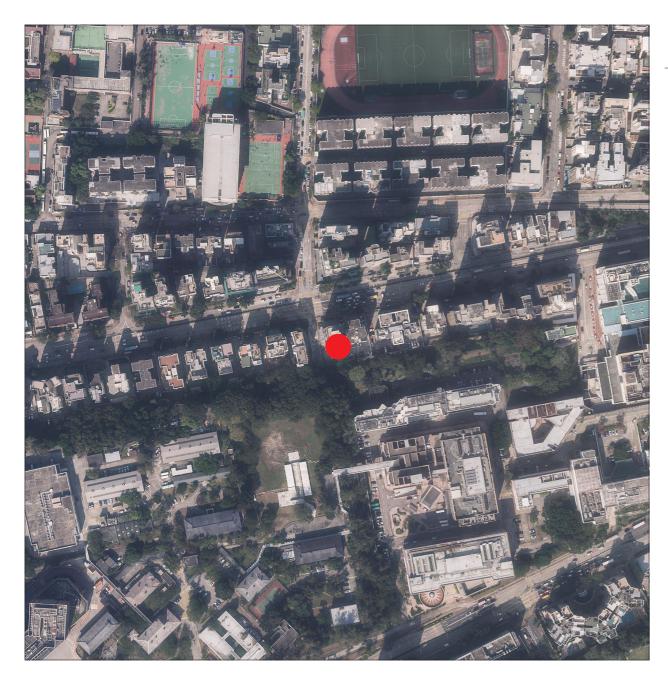

# AERIAL PHOTOGRAPH OF THE DEVELOPMENT

# 發展項目的鳥瞰照片

香港特別行政區政府地政總署測繪處©版權所有,未經許可,不得翻印。

Location of the Development 發展項目位置

Adopted from part of the aerial photo taken by Survey and Mapping Office of Lands Department at a flying height 6,900 feet. Photo No. E167204C, dated 8th December 2022.

摘錄自地政總署測繪處於2022年12月8日在6,900呎飛行高度拍攝之鳥瞰照片,編號為E167204C。

- Notes: 1. Due to the technical reasons that the boundary of the Development is irregular, this aerial photograph may show more than the area required under the Residential Properties (First-hand sales) Ordinance.
  - 2. Copy of the Aerial Photograph of the Development is available for free inspection at the sales office during opening hours.
- 備註: 1. 因技術性問題,此鳥瞰照片所顯示的範圍可能超過條例的規定。
  - 2. 發展項目的鳥瞰照片之副本可於售樓處開放時間內免費查閱。