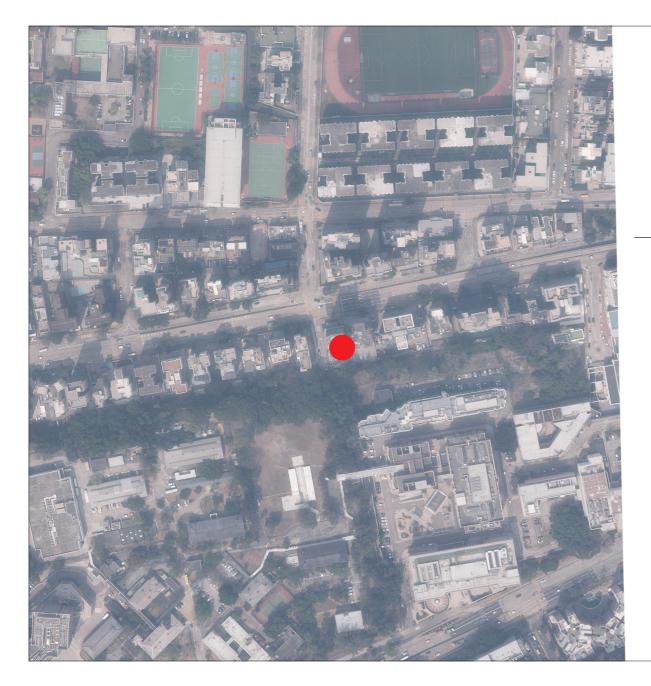

### AERIAL PHOTOGRAPH OF THE DEVELOPMENT

## 發展項目的鳥瞰照片

This blank area falls outside the coverage of the aerial photograph 鳥瞰照片並不覆蓋此空白範圍

Survey and Mapping Office, Lands Department, The Government of the HKSAR © Copyright reserved - reproduction by permission only.

香港特別行政區政府地政總署測繪處©版權所有,未經許可,不得翻印。

Location of the Development 發展項目位置 Adopted from part of the aerial photo taken by Survey and Mapping Office of Lands Department at a flying height 6,900 feet. Photo No. E197291C, dated 2nd March 2023.

摘錄自地政總署測繪處於2023年3月2日在6,900呎飛行高度拍攝之鳥瞰照片,編號為E197291C。

- Notes: 1. Due to the technical reasons that the boundary of the Development is irregular, this aerial photograph may show more than the area required under the Residential Properties (First-hand sales) Ordinance.
  - 2. Copy of the Aerial Photograph of the Development is available for free inspection at the sales office during opening hours.

備註: 1. 因技術性問題,此鳥瞰照片所顯示的範圍可能超過條例的規定。

2. 發展項目的鳥瞰照片之副本可於售樓處開放時間內免費查閱。