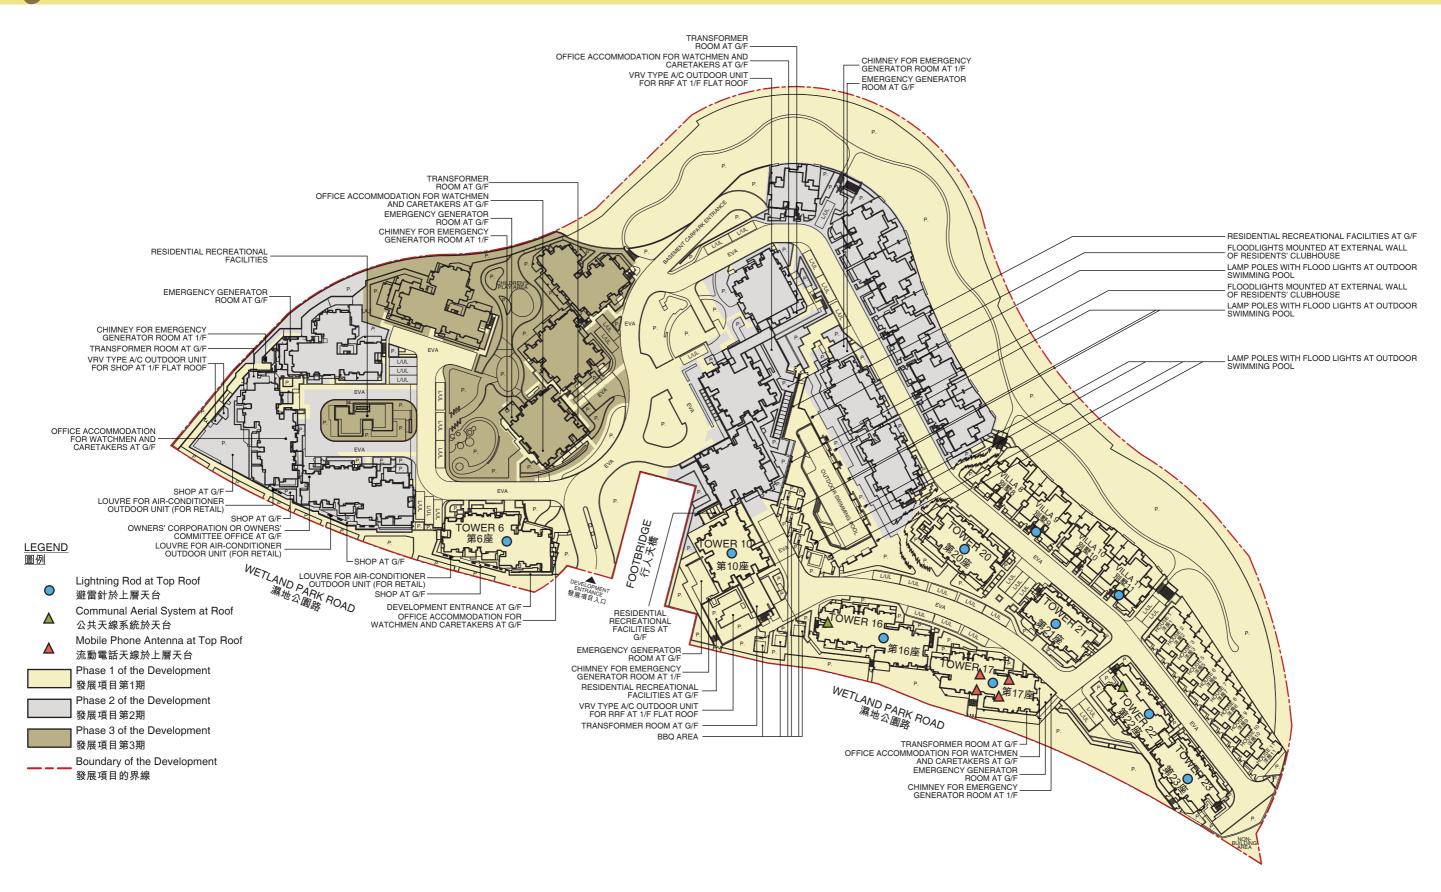

## LEGEND OF THE TERMS AND ABBREVIATIONS USED ON LAYOUT PLAN 布局圖中所使用之名詞及簡稱之圖例

**BASEMENT CARPARK ENTRANCE** 

**BBQ AREA** 

CHILDREN'S PLAY AREA

CHIMNEY FOR EMERGENCY GENERATOR ROOM AT 1/F

**DEVELOPMENT ENTRANCE** 

DEVELOPMENT ENTRANCE AT G/F

**EMERGENCY GENERATOR ROOM AT G/F** 

EVA

FLOODLIGHTS MOUNTED AT EXTERNAL WALL OF RESIDENTS' CLUBHOUSE

LAMP POLES WITH FLOOD LIGHTS AT OUTDOOR SWIMMING POOL LOUVRE FOR AIR-CONDITIONER OUTDOOR UNIT (FOR RETAIL) L/UL

NON-BUILDING AREA

OFFICE ACCOMMODATION FOR WATCHMEN AND CARETAKERS AT OWNERS' CORPORATION OR OWNERS' COMMITTEE OFFICE AT G/F OUTDOOR SWIMMING POOL

Ρ.

RESIDENTIAL RECREATIONAL FACILITIES
RESIDENTIAL RECREATIONAL FACILITIES AT G/F

SHOP AT G/F

TRANSFORMER ROOM AT G/F

VRV TYPE A/C OUTDOOR UNIT FOR RRF AT 1/F FLAT ROOF

VRV TYPE A/C OUTDOOR UNIT FOR SHOP AT 1/F FLAT ROOF

- = BASEMENT CARPARK ENTRANCE
- = BBQ AREA
- = CHILDREN'S PLAY AREA
- = CHIMNEY FOR EMERGENCY GENERATOR ROOM AT 1/F
- = DEVELOPMENT ENTRANCE
- = DEVELOPMENT ENTRANCE AT G/F
- = EMERGENCY GENERATOR ROOM AT G/F
- = EMERGENCY VEHICULAR ACCESS
- = FLOODLIGHTS MOUNTED AT EXTERNAL WALL OF RESIDENTS' CLUBHOUSE
- = LAMP POLES WITH FLOOD LIGHTS AT OUTDOOR SWIMMING POOL
- = LOUVRE FOR AIR-CONDITIONER OUTDOOR UNIT (FOR RETAIL)
- = LOADING AND UNLOADING SPACE
- = NON-BUILDING AREA
- = OFFICE ACCOMMODATION FOR WATCHMEN AND CARETAKERS AT G/F
- = OWNERS' CORPORATION OR OWNERS' COMMITTEE OFFICE AT G/F
- = OUTDOOR SWIMMING POOL
- = PLANTER
- = RESIDENTIAL RECREATIONAL FACILITIES
- = RESIDENTIAL RECREATIONAL FACILITIES AT G/F
- = SHOP AT G/F
- = TRANSFORMER ROOM AT G/F
- = VARIABLE REFRIGERANT VOLUME TYPE AIR-CONDITIONING OUTDOOR UNIT FOR RESIDENTIAL RECREATIONAL FACILITIES AT 1/F FLAT ROOF
- = VARIABLE REFRIGERANT VOLUME TYPE AIR-CONDITIONING OUTDOOR UNIT FOR SHOP AT 1/F FLAT ROOF

地庫停車場入口

燒烤區

兒童遊樂場

位於1樓之緊急發電機機房煙囱

發展項目入口

位於地下之發展項目入口

位於地下之緊急發電機房

緊急車輛涌道

懸掛於住客會所外牆之泛光燈

位於室外游泳池之燈柱連泛光燈

供分體式冷氣室外機使用之百葉(商鋪用)

上落貨停車位

非建築用地

位於地下之保安人員及管理員的辦公室

位於地下之業主立案法團或業主委員會的辦公室

室外游泳池

花槽

住客休憩設施

位於地下之住客休憩設施

位於地下之商鋪

位於地下之變壓器房

位於1樓平台之供住客休憩設施使用之變頻多聯分體式

冷氣室外機

位於1樓平台之供商鋪使用之變頻多聯分體式冷氣室外機

Scale 比例

0M(米) 20M(米) 40M(米) 60M(米) 80M(米) 100M(米)