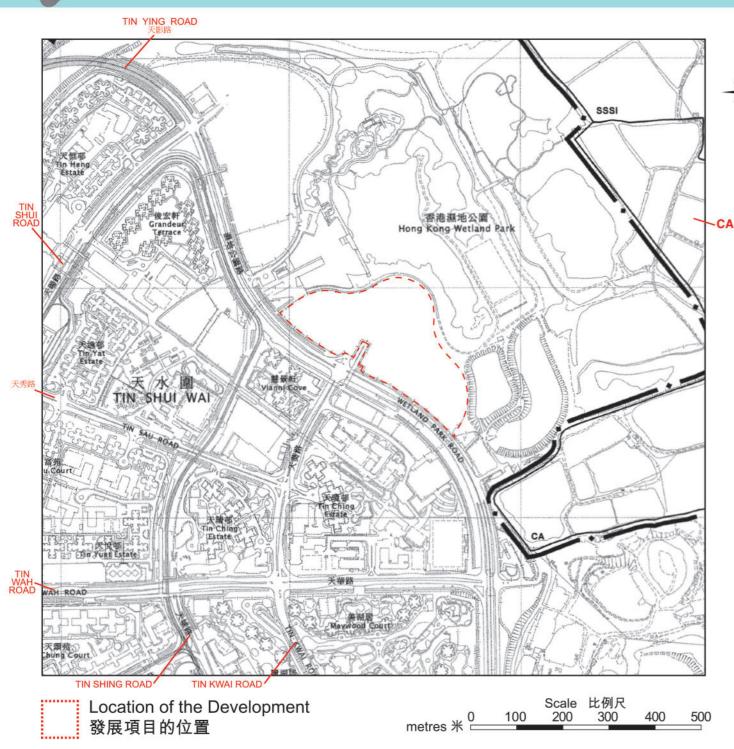

### **OUTLINE ZONING PLAN ETC. RELATING TO THE DEVELOPMENT**

關乎發展項目的分區計劃大綱圖等

Adopted from part of the Approved Lau Fau Shan & Tsim Bei Tsui Outline Zoning Plan No. S/YL-LFS/11, gazetted on 22nd April 2022, with adjustments where necessary as shown in red.

The plan, prepared by the Planning Department under the direction of the Town Planning Board, is reproduced with the permission of the Director of Lands. © The Government of Hong Kong SAR.

#### Notes

- The last updated Outline Zoning Plan and the attached schedule as at the date of printing of the sales brochure are available for free inspection at the sales office during opening hours.
- 2. The plan may show more than the area required under the Residential Properties (First-hand Sales) Ordinance due to technical reason that the boundary of the Development is irregular.
- The Vendor also advises prospective purchasers to conduct an on-site visit for a better understanding of the development site, its surrounding environment and the public facilities nearby.

摘錄自2022年4月22日刊憲之流浮山及尖鼻咀分區計劃大綱核准圖,圖則編號為S/YL-LFS/11, 有需要處經修正處理,以紅色顯示。

地帶

其他

規劃範圍界線

自然保育區

具特殊科學價值地點

CA

SSSI

大綱圖為規劃署遵照城市規劃委員會指示擬備,版權屬香港特區政府,經地政總署准許複印。

#### 備註:

NOTATION 圖例

**CONSERVATION AREA** 

**MISCELLANEOUS** 

**BOUNDARY OF PLANNING SCHEME** 

SITE OF SPECIAL SCIENTIFIC INTEREST

ZONES

- 1. 在印刷售樓説明書當日所適用的最近期分區計劃大綱圖及其附表,可於售樓處開放時間內免費查閱。
- 2. 由於發展項目的邊界不規則的技術原因,此圖所顯示的範圍可能超過《一手住宅物業銷售條例》所規定的範圍。
- 3. 賣方亦建議準買家到有關發展地盤作實地考察,以對該發展地盤、其周邊地區環境及附近的公共設施有較佳了解。