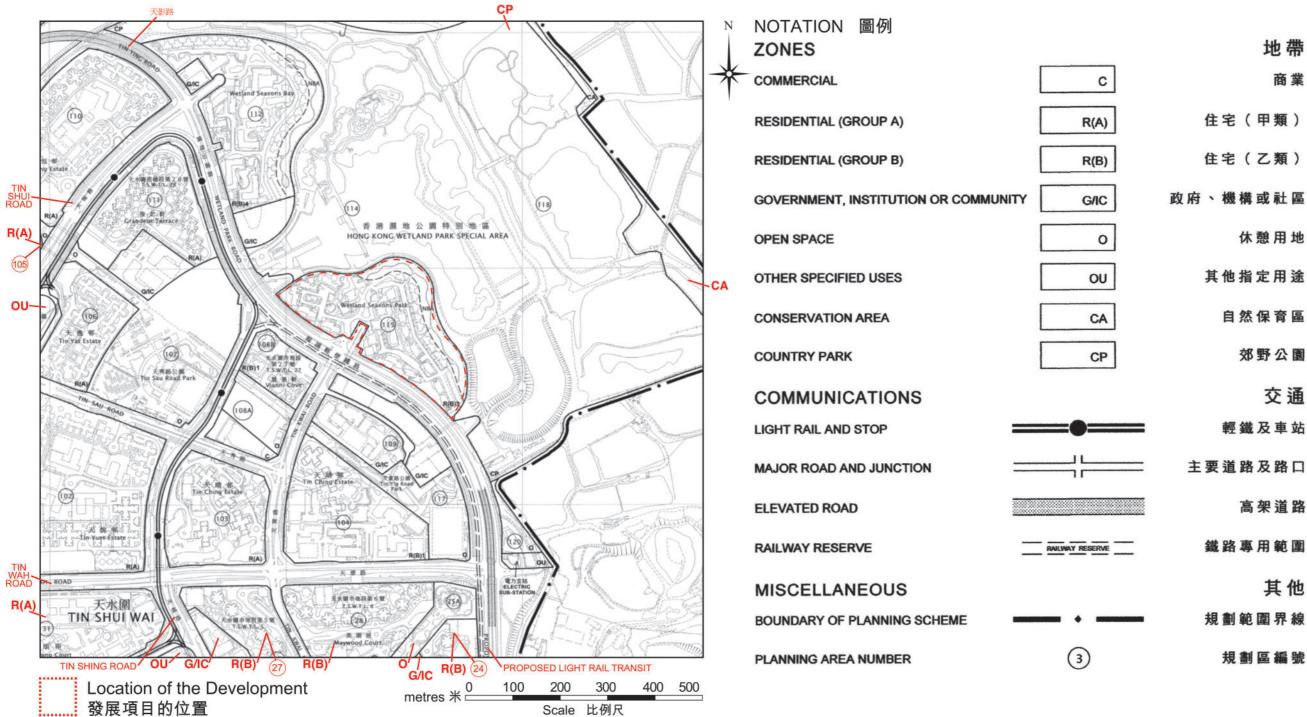

### **OUTLINE ZONING PLAN ETC. RELATING TO THE DEVELOPMENT**

關乎發展項目的分區計劃大綱圖等

Adopted from part of the Approved Tin Shui Wai Outline Zoning Plan No. S/TSW/18, gazetted on 24th January 2025 with adjustments where necessary as shown in red.

The plan, prepared by the Planning Department under the direction of the Town Planning Board, is reproduced with

- 1. The last updated Outline Zoning Plan and the attached schedule as at the date of printing of the sales brochure are available for free inspection at the sales office during opening hours.
- 2. The plan may show more than the area required under the Residential Properties (First-hand Sales) Ordinance due to technical reason that the boundary of the Development is irregular.

the permission of the Director of Lands. © The Government of Hong Kong SAR.

3. The Vendor also advises prospective purchasers to conduct an on-site visit for a better understanding of the development site, its surrounding environment and the public facilities nearby.

摘錄自2025年1月24日刊憲之天水圍分區計劃大綱核准圖,圖則編號為S/TSW/18,有需要處經修正處理,以紅色顯示。

大綱圖為規劃署遵照城市規劃委員會指示擬備,版權屬香港特區政府,經地政總署准許複印。

- 間記 1. 在印刷售樓說明書當日所適用的最近期分區計劃大綱圖及其附表,可於售樓處開放時間內免費查閱。 2. 由於發展項目的邊界不規則的技術原因,此圖所顯示的範圍可能超過《一手住宅物業銷售條例》所規定的範圍。 3. 賣方亦建議準買家到有關發展地盤作實地考察,以對該發展地盤、其周邊地區環境及附近的公共設施有較佳了解。