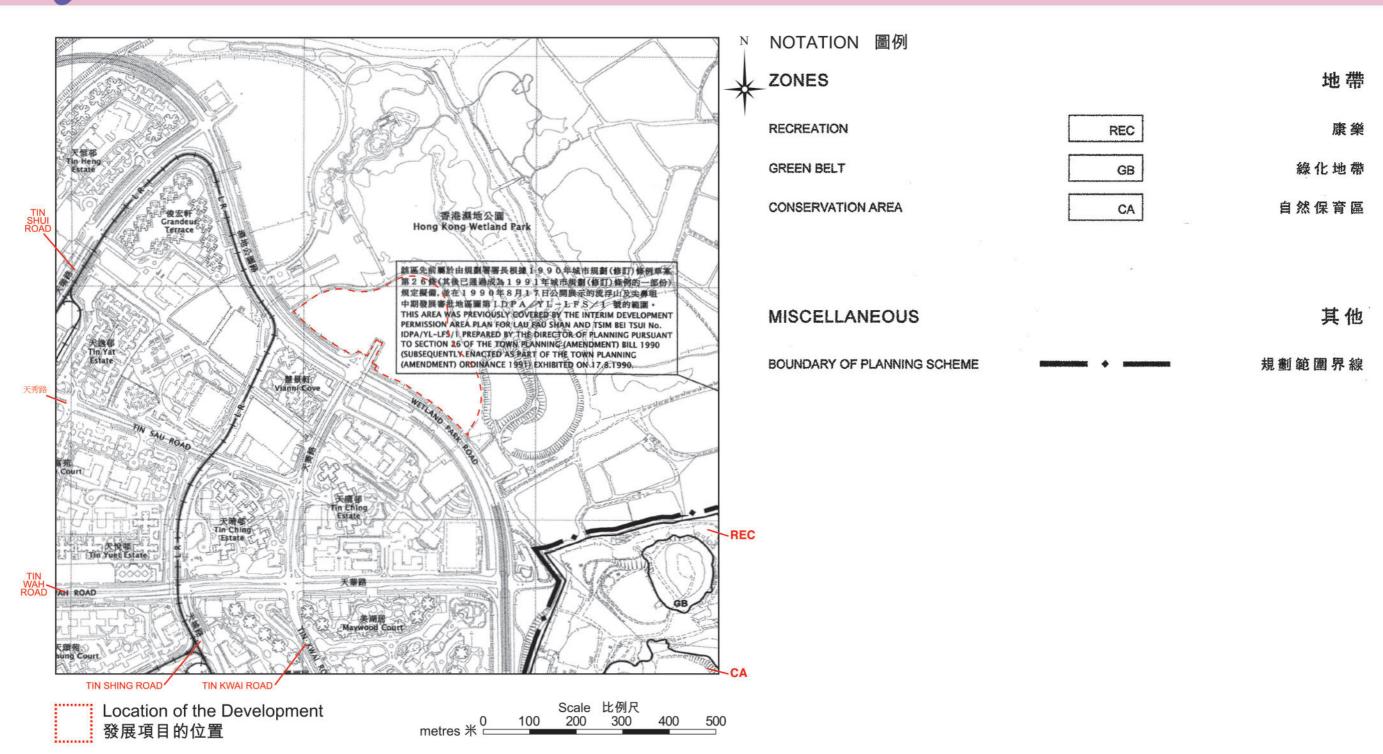

# **OUTLINE ZONING PLAN ETC. RELATING TO THE DEVELOPMENT**

## 關乎發展項目的分區計劃大綱圖等

Adopted from part of the Approved Ping Shan Outline Zoning Plan No. S/YL-PS/20, gazetted on 23rd September 2022, 摘錄自2022年9月23日刊憲之屏山分區計劃大綱核准圖,圖則編號為S/YL-PS/20,有需要處經修正處理,以紅色顯示。 with adjustments where necessary as shown in red.

The plan, prepared by the Planning Department under the direction of the Town Planning Board, is reproduced with the permission of the Director of Lands. © The Government of Hong Kong SAR.

大綱圖為規劃署遵照城市規劃委員會指示擬備,版權屬香港特區政府,經地政總署准許複印。

### Notes

- 1. The last updated Outline Zoning Plan and the attached schedule as at the date of printing of the sales brochure are available for free inspection at the sales office during opening hours.
- 2. The plan may show more than the area required under the Residential Properties (First-hand Sales) Ordinance due to technical reason that the boundary of the Development is irregular.
- 3. The Vendor also advises prospective purchasers to conduct an on-site visit for a better understanding of the development site, its surrounding environment and the public facilities nearby.

### 備註:

- 1. 在印刷售樓說明書當日所適用的最近期分區計劃大綱圖及其附表,可於售樓處開放時間內免費查閱。
- 2. 由於發展項目的邊界不規則的技術原因,此圖所顯示的範圍可能超過《一手住宅物業銷售條例》所規定的範圍。
- 3. 賣方亦建議準買家到有關發展地盤作實地考察,以對該發展地盤、其周邊地區環境及附近的公共設施有較佳了解。