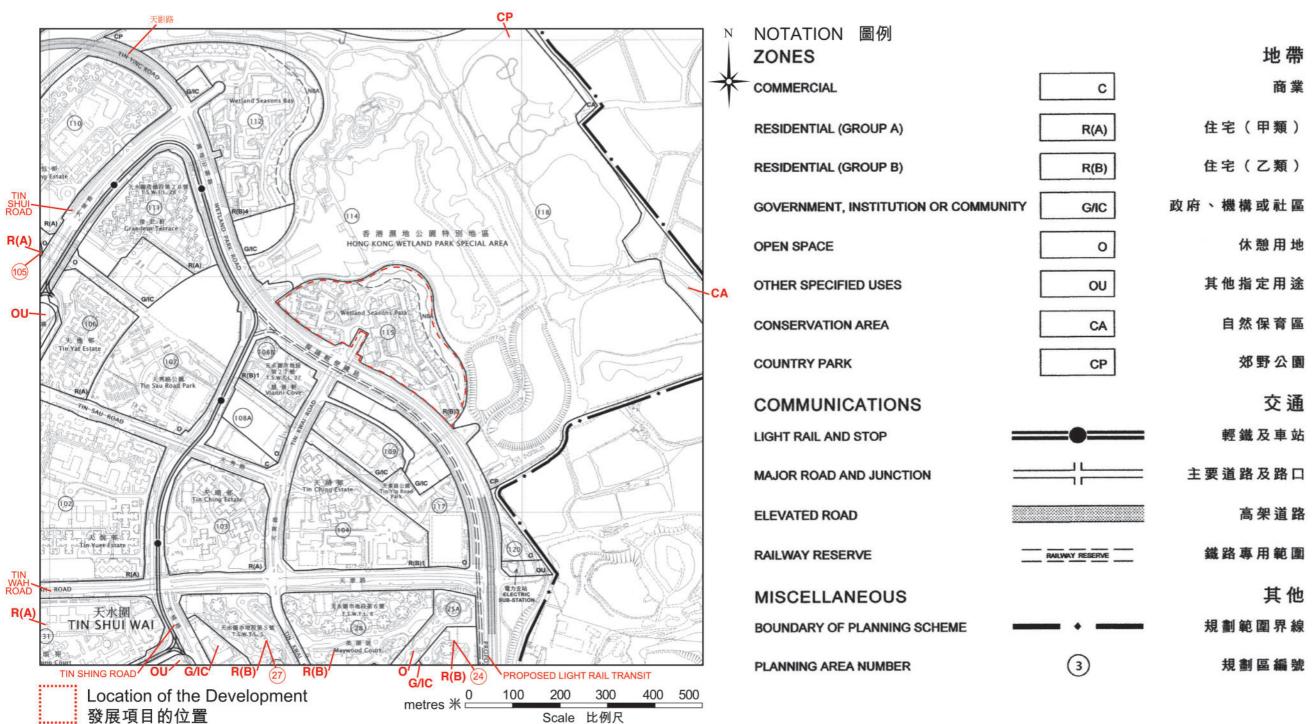

# **OUTLINE ZONING PLAN ETC. RELATING TO THE DEVELOPMENT**

## 關乎發展項目的分區計劃大綱圖等

Adopted from part of the Approved Tin Shui Wai Outline Zoning Plan No. S/TSW/18, gazetted on 24th January 2025 with adjustments where necessary as shown in red.

The plan, prepared by the Planning Department under the direction of the Town Planning Board, is reproduced with the permission of the Director of Lands. © The Government of Hong Kong SAR.

- 1. The last updated Outline Zoning Plan and the attached schedule as at the date of printing of the sales brochure are available for free inspection at the sales office during opening hours.
- 2. The plan may show more than the area required under the Residential Properties (First-hand Sales) Ordinance due to technical reason that the boundary of the Development is irregular.
- 3. The Vendor also advises prospective purchasers to conduct an on-site visit for a better understanding of the development site, its surrounding environment and the public facilities nearby.

大綱圖為規劃署遵照城市規劃委員會指示擬備,版權屬香港特區政府,經地政總署准許複印。

摘錄自2025年1月24日刊憲之天水圍分區計劃大綱核准圖,圖則編號為S/TSW/18,有需要處經修正處理,以紅色顯示。

- 1.在印刷售樓說明書當日所適用的最近期分區計劃大綱圖及其附表,可於售樓處開放時間內免費查閱。 2.由於發展項目的邊界不規則的技術原因,此圖所顯示的範圍可能超過《一手住宅物業銷售條例》所規定的範圍。 3.賣方亦建議準買家到有關發展地盤作實地考察,以對該發展地盤、其周邊地區環境及附近的公共設施有較佳了解。