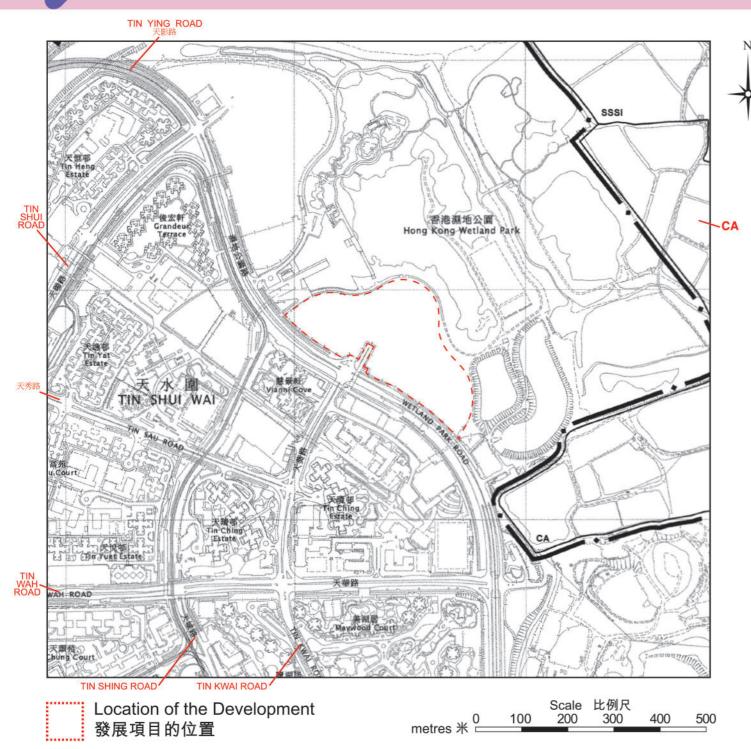

# **OUTLINE ZONING PLAN ETC. RELATING TO THE DEVELOPMENT**

## 關乎發展項目的分區計劃大綱圖等

Adopted from part of the Approved Lau Fau Shan & Tsim Bei Tsui Outline Zoning Plan No. S/YL-LFS/11, gazetted on 22nd April 2022, with adjustments where necessary as shown in red.

The plan, prepared by the Planning Department under the direction of the Town Planning Board, is reproduced with the permission of the Director of Lands. © The Government of Hong Kong SAR.

### Notes

- The last updated Outline Zoning Plan and the attached schedule as at the date of printing of the sales brochure are available for free inspection at the sales office during opening hours.
- 2. The plan may show more than the area required under the Residential Properties (First-hand Sales) Ordinance due to technical reason that the boundary of the Development is irregular.
- The Vendor also advises prospective purchasers to conduct an on-site visit for a better understanding of the development site, its surrounding environment and the public facilities nearby.

摘錄自2022年4月22日刊憲之流浮山及尖鼻咀分區計劃大綱核准圖,圖則編號為S/YL-LFS/11,有需要處經修正處理,以紅色顯示。

地帶

其他

規劃範圍界線

自然保育區

具特殊科學價值地點

CA

SSSI

大綱圖為規劃署遵照城市規劃委員會指示擬備,版權屬香港特區政府,經地政總署准許複印。

### 備註:

NOTATION 圖例

**CONSERVATION AREA** 

**MISCELLANEOUS** 

**BOUNDARY OF PLANNING SCHEME** 

SITE OF SPECIAL SCIENTIFIC INTEREST

ZONES

- 1. 在印刷售樓說明書當日所適用的最近期分區計劃大綱圖及其附表,可於售樓處開放時間內免費查閱。
- 2. 由於發展項目的邊界不規則的技術原因,此圖所顯示的範圍可能超過《一手住宅物業銷售條例》所規定的範圍。
- 3. 賣方亦建議準買家到有關發展地盤作實地考察,以對該發展地盤、其周邊地區環境及附近的公共設施有較佳了解。