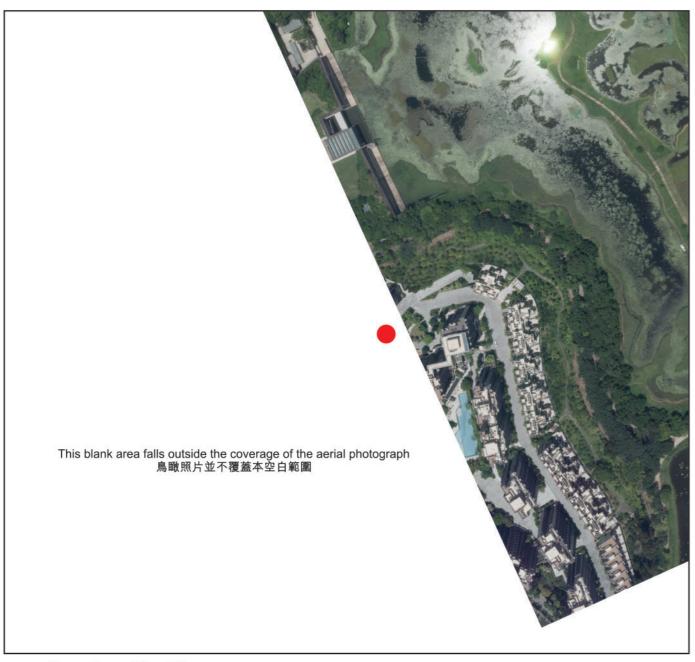

Adopted from part of the aerial photograph taken by the Survey and Mapping Office of the Lands Department at a flying height of 2,000 feet, photo No. E204684C, date of flight 24th July 2023.

Survey and Mapping Office, Lands Department, The Government of HKSAR © Copyright reserved - reproduction by permission only.

# Notes:

- 1. Copy of the aerial photograph of the Phase is available for free inspection at the sales office during opening hours.
- 2. The aerial photograph may show more than the area required under the Residential Properties (First-hand Sales) Ordinance due to technical reason that the boundary of the Phase is irregular.
- 3. The Vendor advises prospective pruchasers to conduct on-site visit for a better understanding of the Phase, its surrounding environment and the public facilities nearby.

摘錄自地政總署測繪處在2,000呎的飛行高度拍攝之鳥瞰照片,照片編號E204684C,飛行日期:2023年7月24日。

香港特別行政區政府地政總署測繪處版權所有,未經許可,不得複製。

# 備註·

- 1. 期數的鳥瞰照片之副本可於售樓處開放時間內免費查閱。
- 2. 由於期數的邊界不規則的技術原因,此照片所顯示的範圍可能超過《一手住宅物業銷售條例》所規定的範圍。
- 3. 賣方建議準買方到有關期數作實地考察,以對該期數、其周邊地區環境及附近的公共設施有較佳了解。

Location of the Phase 期數的位置

This blank area falls outside the coverage of the aerial photograph 烏瞰照片並不覆蓋本空白範圍