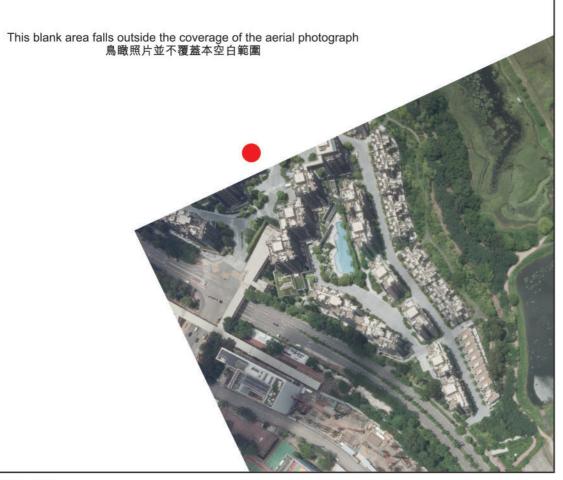

Adopted from part of the aerial photograph taken by the Survey and Mapping Office of the Lands Department at a flying height of 2,000 feet, photo No. E204684C, date of flight 24th July 2023.

Survey and Mapping Office, Lands Department, The Government of HKSAR © Copyright reserved - reproduction by permission only.

# Notes:

- 1. Copy of the aerial photograph of the Phase is available for free inspection at the sales office during opening hours.
- 2. The aerial photograph may show more than the area required under the Residential Properties (First-hand Sales) Ordinance due to technical reason that the boundary of the Phase is irregular.
- 3. The Vendor advises prospective pruchasers to conduct on-site visit for a better understanding of the Phase, its surrounding environment and the public facilities nearby.

摘錄自地政總署測繪處在2,000呎的飛行高度拍攝之鳥瞰照片,照片編號E204684C,飛行日期:2023年7月24日。

香港特別行政區政府地政總署測繪處版權所有,未經許可,不得複製。

# 備註·

- 1. 期數的鳥瞰照片之副本可於售樓處開放時間內免費查閱。
- 2. 由於期數的邊界不規則的技術原因,此照片所顯示的範圍可能超過《一手住宅物業銷售條例》所規定的範圍。
- 3. 賣方建議準買方到有關期數作實地考察,以對該期數、其周邊地區環境及附近的公共設施有較佳了解。

Location of the Phase 期數的位置

This blank area falls outside the coverage of the aerial photograph 烏瞰照片並不覆蓋本空白範圍