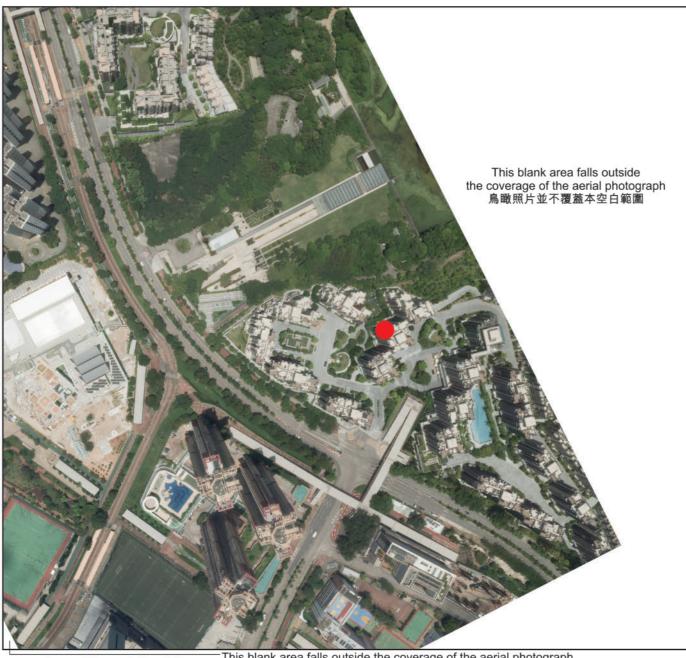

# 描註·

- 1. 期數的鳥瞰照片之副本可於售樓處開放時間內免費查閱。
- 2. 由於期數的邊界不規則的技術原因,此照片所顯示的範圍可能超過《一手住宅物業銷售條例》所規定的範圍。
- 3. 賣方建議準買方到有關期數作實地考察,以對該期數、其周邊地區環境及附近的公共設施有較佳了解。

Location of the Phase 期數的位置

Adopted from part of the aerial photograph taken by the Survey and Mapping Office of the Lands Department at a flying height of 2,000 feet, photo No. E204777C, date of flight 24th July 2023.

Survey and Mapping Office, Lands Department, The Government of HKSAR © Copyright reserved - reproduction by permission only.

# Notes

- 1. Copy of the aerial photograph of the Phase is available for free inspection at the sales office during opening hours.
- 2. The aerial photograph may show more than the area required under the Residential Properties (First-hand Sales) Ordinance due to technical reason that the boundary of the Phase is irregular.
- 3. The Vendor advises prospective pruchasers to conduct on-site visit for a better understanding of the Phase, its surrounding environment and the public facilities nearby.

摘錄自地政總署測繪處在2,000呎的飛行高度拍攝之鳥瞰照片,照片編號E204777C,飛行日期:2023年7月24日。

香港特別行政區政府地政總署測繪處版權所有,未經許可,不得複製。

# 備註·

- 1. 期數的鳥瞰照片之副本可於售樓處開放時間內免費查閱。
- 2. 由於期數的邊界不規則的技術原因,此照片所顯示的範圍可能超過《一手住宅物業銷售條例》所規定的範圍。
- 3. 賣方建議準買方到有關期數作實地考察,以對該期數、其周邊地區環境及附近的公共設施有較佳了解。

Location of the Phase 期數的位置

Adopted from part of the aerial photograph taken by the Survey and Mapping Office of the Lands Department at a flying height of 2,000 feet, photo No. E205011C, date of flight 24th July 2023.