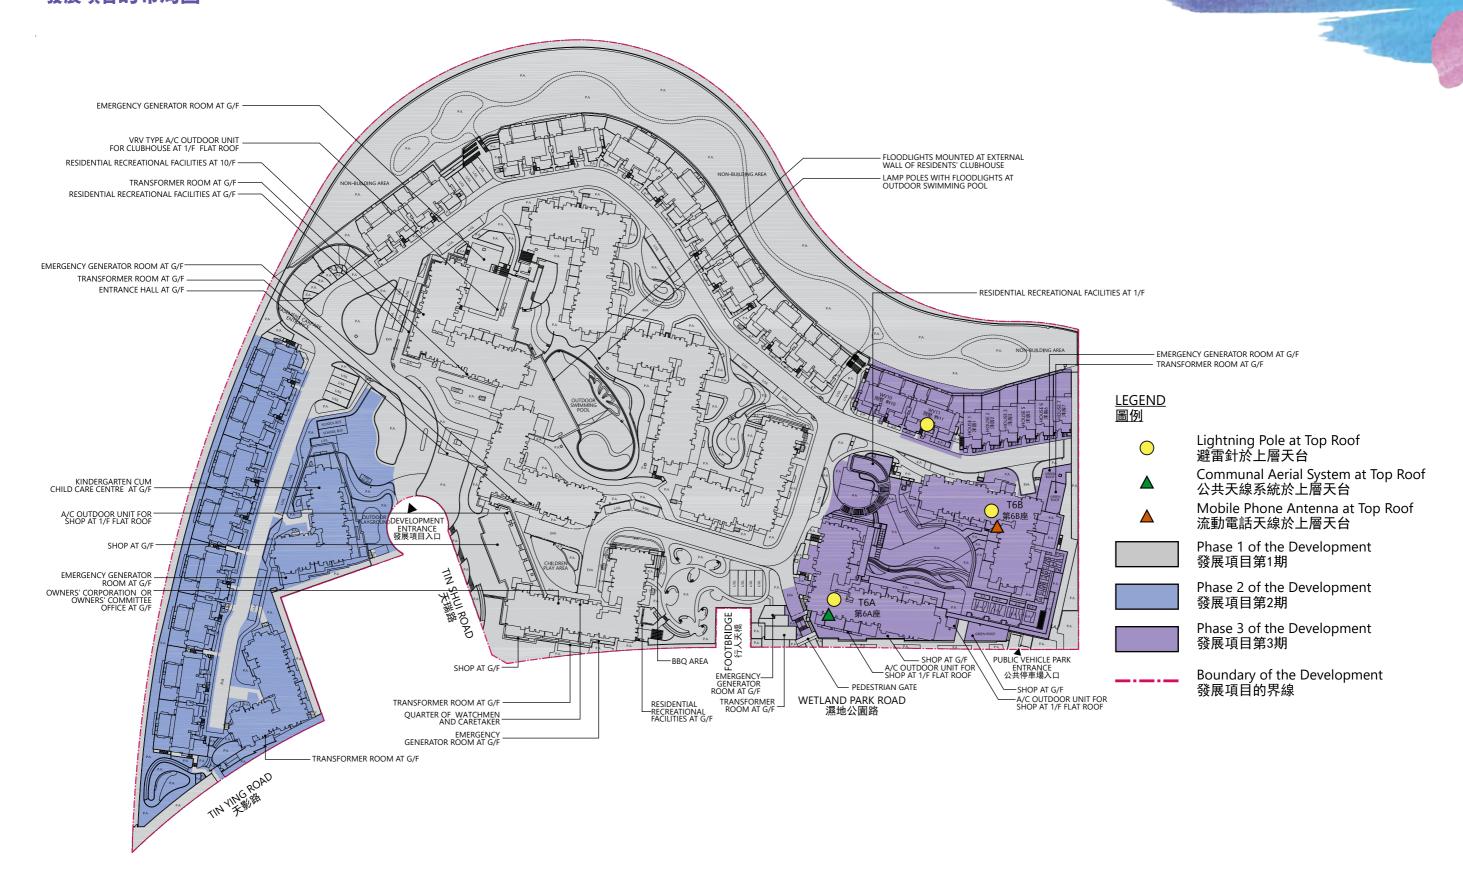

## LAYOUT PLAN OF THE DEVELOPMENT 發展項目的布局圖

## LEGEND OF THE TERMS AND ABBREVIATIONS USED ON LAYOUT PLAN

布局圖中所使用之名詞及簡稱之圖例

A/C OUTDOOR UNIT FOR SHOP AT 1/F FLAT ROOF

**BASEMENT CARPARK ENTRANCE** 

**BBQ AREA** 

CHILDREN PLAY AREA ENTRANCE HALL AT G/F

**EMERGENCY GENERATOR ROOM AT G/F** 

EVA

FLOODLIGHTS MOUNTED AT EXTERNAL WALL OF RESIDENTS' CLUBHOUSE

**GREEN ROOF** 

KINDERGARTEN CUM CHILD CARE CENTRE AT G/F

LAMP POLES WITH FLOODLIGHTS AT OUTDOOR SWIMMING POOL

L/UL

**NON-BUILDING AREA** 

OWNERS' CORPORATION OR OWNERS' COMMITTEE OFFICE AT G/F

**OUTDOOR PLAYGROUND OUTDOOR SWIMMING POOL** 

P.A.

PEDESTRIAN GATE

QUARTER OF WATCHMEN AND CARETAKER RESIDENTIAL RECREATIONAL FACILITIES AT G/F **RESIDENTIAL RECREATIONAL FACILITIES AT 1/F RESIDENTIAL RECREATIONAL FACILITIES AT 10/F** 

SCHOOL BUS SHOP AT G/F **SMOKE VENT** TAXI LAY-BY

TOP OF VENT SHAFT

TRANSFORMER ROOM AT G/F

VRV TYPE A/C OUTDOOR UNIT FOR CLUBHOUSE AT 1/F FLAT ROOF

= AIR-CONDITIONER OUTDOOR UNIT FOR SHOP AT 1/F FLAT ROOF

= BASEMENT CARPARK ENTRANCE

= BBO AREA

= CHILDREN PLAY AREA = ENTRANCE HALL AT G/F

= EMERGENCY GENERATOR ROOM AT G/F

= EMERGENCY VEHICULAR ACCESS

= FLOODLIGHTS MOUNTED AT EXTERNAL WALL OF RESIDENTS' CLUBHOUSE 懸掛於住客會所外牆之泛光燈

= GREEN ROOF

= KINDERGARTEN CUM CHILD CARE CENTRE AT G/F

= LAMP POLES WITH FLOODLIGHTS AT OUTDOOR SWIMMING POOL

= LOADING AND UNLOADING SPACE

= NON-BUILDING AREA

= OWNERS' CORPORATION OR OWNERS' COMMITTEE OFFICE AT G/F

= OUTDOOR PLAYGROUND

= OUTDOOR SWIMMING POOL

= PLANTER

= PEDESTRIAN GATE

= QUARTER OF WATCHMEN AND CARETAKER

= RESIDENTIAL RECREATIONAL FACILITIES AT G/F

= RESIDENTIAL RECREATIONAL FACILITIES AT 1/F

= RESIDENTIAL RECREATIONAL FACILITIES AT 10/F

= SCHOOL BUS LAY-BY

= SHOP AT G/F = SMOKE VENT

= TAXI LAY-BY

= TOP OF VENT SHAFT

= TRANSFORMER ROOM AT G/F

= VARIABLE REFRIGERANT VOLUME TYPE AIR-CONDITIONER OUTDOOR UNIT FOR CLUBHOUSE AT 1/F FLAT ROOF

位於1樓平台之供商舖使用之冷氣室外機

地庫停車場入□

燒烤區

兒童遊樂場

位於地下入口大廳

位於地下之緊急發電機房

緊急車輛通道

綠化屋頂

位於地下之幼稚園暨幼兒中心 位於室外游泳池之燈柱連泛光燈

上落貨停車位

非建築用地

位於地下之業主立案法團或業主委員會的辦公室

室外遊樂場 室外游泳池

花槽

行人閘

保安人員及管理員的辦公室

位於地下之住客休憩設施 位於1樓之住客休憩設施

位於10樓之住客休憩設施

學校巴士上落客停車位

位於地下之商舖

排煙口

計程車上落客停車位

诵風口頂部

位於地下之變壓器房

位於1樓平台之供會所設施使用之變頻多聯分體式冷氣室外機