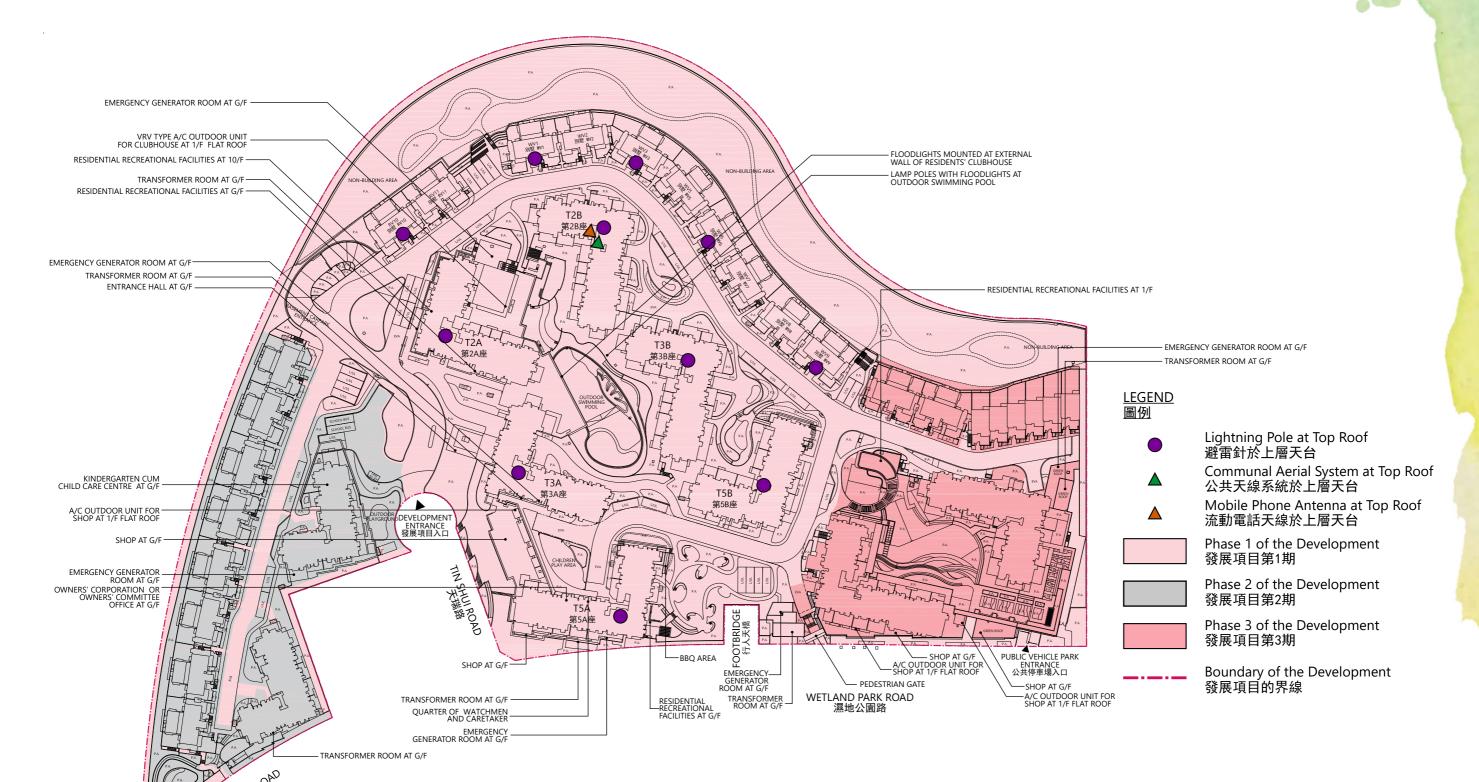

## LAYOUT PLAN OF THE DEVELOPMENT 發展項目的布局圖

LEGEND OF THE TERMS AND ABBREVIATIONS USED ON LAYOUT PLAN 布局圖中所使用之名詞及簡稱之圖例

**BASEMENT CARPARK ENTRANCE** 

**BBQ AREA** 

CHILDREN PLAY AREA ENTRANCE HALL AT G/F

**EMERGENCY GENERATOR ROOM AT G/F** 

EVA

FLOODLIGHTS MOUNTED AT EXTERNAL WALL OF RESIDENTS' CLUBHOUSE

**GREEN ROOF** 

KINDERGARTEN CUM CHILD CARE CENTRE AT G/F

LAMP POLES WITH FLOODLIGHTS AT OUTDOOR SWIMMING POOL

L/UL

NON-BUILDING AREA

OWNERS' CORPORATION OR OWNERS' COMMITTEE OFFICE AT G/F

**OUTDOOR PLAYGROUND OUTDOOR SWIMMING POOL** 

P.A.

PEDESTRIAN GATE

RESIDENTIAL RECREATIONAL FACILITIES AT G/F RESIDENTIAL RECREATIONAL FACILITIES AT 1/F **RESIDENTIAL RECREATIONAL FACILITIES AT 10/F** 

SCHOOL BUS SHOP AT G/F SMOKE VENT TAXI LAY-BY

TOP OF VENT SHAFT

TRANSFORMER ROOM AT G/F

**OUARTER OF WATCHMEN AND CARETAKER** 

VRV TYPE A/C OUTDOOR UNIT FOR CLUBHOUSE AT 1/F FLAT ROOF

TYPE A/C OUTDOOR UNIT FOR SHOP AT 1/F FLAT ROOF

= BASEMENT CARPARK ENTRANCE

= BBO AREA

= CHILDREN PLAY AREA = ENTRANCE HALL AT G/F

= EMERGENCY GENERATOR ROOM AT G/F

= EMERGENCY VEHICULAR ACCESS

= FLOODLIGHTS MOUNTED AT EXTERNAL WALL OF RESIDENTS' CLUBHOUSE 题掛於住客會所外牆之泛光燈

= GREEN ROOF

= KINDERGARTEN CUM CHILD CARE CENTRE AT G/F

= LAMP POLES WITH FLOODLIGHTS AT OUTDOOR SWIMMING POOL

= LOADING AND UNLOADING SPACE

= NON-BUILDING AREA

= OWNERS' CORPORATION OR OWNERS' COMMITTEE OFFICE AT G/F

= OUTDOOR PLAYGROUND

= OUTDOOR SWIMMING POOL

= PLANTER

= PEDESTRIAN GATE

= RESIDENTIAL RECREATIONAL FACILITIES AT G/F = RESIDENTIAL RECREATIONAL FACILITIES AT 1/F = RESIDENTIAL RECREATIONAL FACILITIES AT 10/F

= SCHOOL BUS LAY-BY

= SHOP AT G/F = SMOKE VENT = TAXI LAY-BY

= TOP OF VENT SHAFT

= TRANSFORMER ROOM AT G/F

= QUARTER OF WATCHMEN AND CARETAKER

= VARIABLE REFRIGERANT VOLUME TYPE AIR-CONDITIONER OUTDOOR UNIT FOR CLUBHOUSE AT 1/F FLAT ROOF

= AIR-CONDITIONER OUTDOOR UNIT FOR SHOP AT 1/F FLAT ROOF

地庫停車場入口

燒烤區 兒童遊樂場

位於地下入口大廳

位於地下之緊急發電機房

緊急車輛通道

綠化屋頂

位於地下之幼稚園暨幼兒中心 位於室外游泳池之燈柱連泛光燈

上落貨停車位 非建築用地

位於地下之業主立案法團或業主委員會的辦公室

室外遊樂場 室外游泳池 花槽

行人閘 位於地下之住客休憩設施 位於1樓之住客休憩設施 位於10樓之住客休憩設施 學校巴士上落客停車位 位於地下之商舖

排煙口

計程車上落客停車位

通風口頂部

位於地下之變壓器房 保安人員及管理員的辦公室

位於1樓平台之供會所設施使用之變頻多聯分體式冷氣室外機

位於1樓平台之供商舖使用之冷氣室外機

## LAYOUT PLAN OF THE DEVELOPMENT 發展項目的布局圖