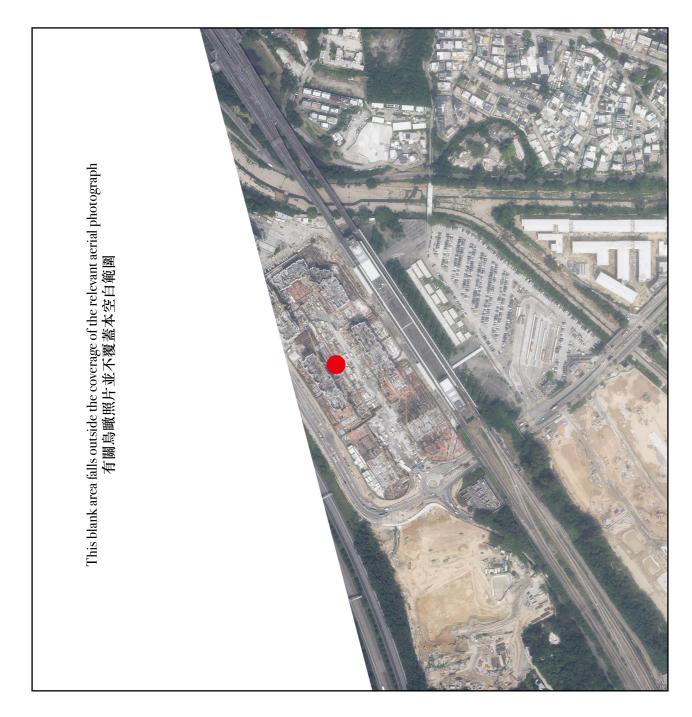

- 1. 期數的鳥瞰照片之副本可於期數的售樓處開放時間內免費查閱。
- 2. 因技術原因(例如期數之形狀),鳥瞰照片所顯示之範圍可能多於《一手住宅物業銷售條例》(第621章)所 要求。
- 3. 賣方建議準買家到有關期數地盤作實地考察,以對該期數、其周邊地區環境及附近的公共設施有較佳了解。

Location of the Phase 期數的位置

The Aerial Photograph is adopted from part of the aerial photograph taken by the Survey and Mapping Office of the Lands Department at a flying height of 6,900 feet, photo No. E209780C dated 5 October 2023.

鳥瞰照片摘錄自地政總署測繪處於2023年10月5日在6,900呎飛行高度拍攝,編號為E209780C之鳥瞰照片。

Survey and Mapping Office, Lands Department, The Government of HKSAR © Copyright reserved - reproduction by permission only.

香港特別行政區政府地政總署測繪處⑥版權所有,未經許可,不得複製。

## Notes:

- 1. Copy of the Aerial Photograph of the Phase is available for free inspection at the sales office of the Phase during opening hours.
- 2. Due to technical reasons (such as the shape of the Phase), the Aerial Photograph may show more area than that required under the Residential Properties (First-hand Sales) Ordinance (Cap.621).
- 3. The Vendor advises prospective purchasers to conduct an on-site visit for a better understanding of the Phase, its surrounding environment and the public facilities nearby.

- 1. 期數的鳥瞰照片之副本可於期數的售樓處開放時間內免費查閱。
- 2. 因技術原因(例如期數之形狀),鳥瞰照片所顯示之範圍可能多於《一手住宅物業銷售條例》(第621章)所 要求。
- . 賣方建議準買家到有關期數地盤作實地考察,以對該期數、其周邊地區環境及附近的公共設施有較佳了解。

Location of the Phase 期數的位置

The Aerial Photograph is adopted from part of the aerial photograph taken by the Survey and Mapping Office of the Lands Department at a flying height of 6,900 feet, photo No. E209783C dated 5 October 2023.