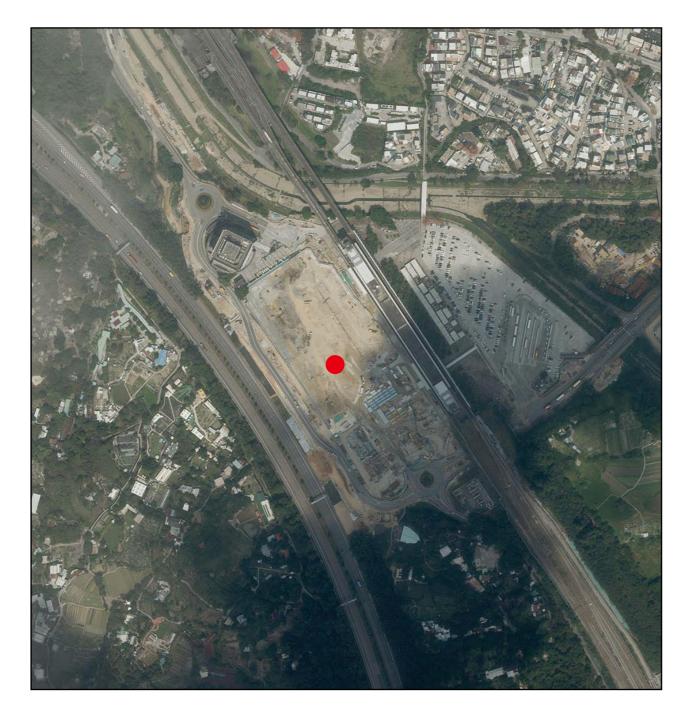

Location of the Phase 期數的位置

The Aerial Photograph is adopted from part of the aerial photograph taken by the Survey and Mapping Office of the Lands Department at a flying height of 6,000 feet, photo No. E155402C dated 10 March 2022.

鳥瞰照片摘錄自地政總署測繪處於2022年3月10日在6,000呎飛行高度拍攝,編號為E155402C之鳥瞰照片。

Survey and Mapping Office, Lands Department, The Government of HKSAR © Copyright reserved - reproduction by permission only.

香港特別行政區政府地政總署測繪處⑥版權所有,未經許可,不得複製。

## Notes:

- 1. Copy of the Aerial Photograph of the Phase is available for free inspection at the sales office of the Phase during opening hours.
- 2. Due to technical reasons (such as the shape of the Phase), the Aerial Photograph may show more area than that required under the Residential Properties (First-hand Sales) Ordinance (Cap.621).
- 3. The Vendor advises prospective purchasers to conduct an on-site visit for a better understanding of the Phase, its surrounding environment and the public facilities nearby.

- 1. 期數的鳥瞰照片之副本可於期數的售樓處開放時間內免費查閱。
- 2. 因技術原因(例如期數之形狀),鳥瞰照片所顯示之範圍可能多於《一手住宅物業銷售條例》(第621章)所 要求。
- 3. 賣方建議準買家到有關期數地盤作實地考察,以對該期數、其周邊地區環境及附近的公共設施有較佳了解。