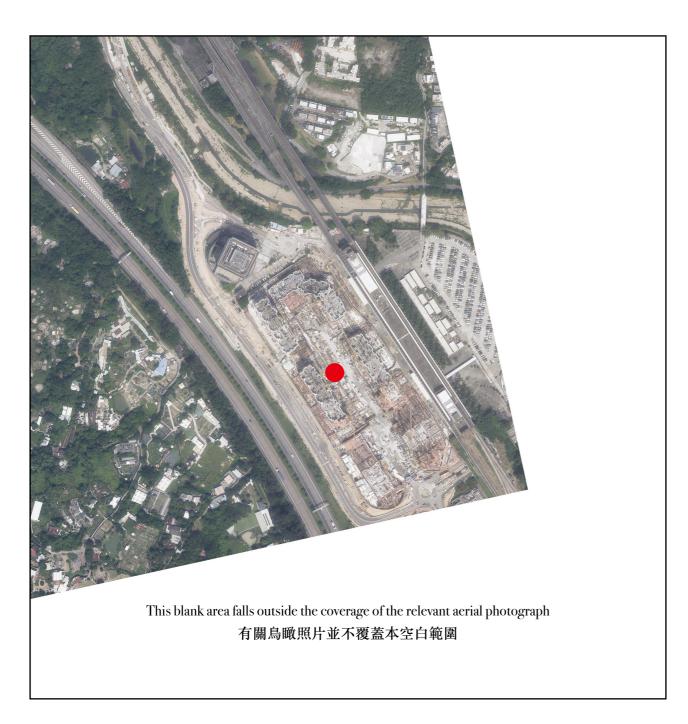

# AERIAL PHOTOGRAPH OF THE PHASE 期 數 的 鳥 瞰 照 片

Location of the Phase 期數的位置

The Aerial Photograph is adopted from part of the aerial photograph taken by the Survey and Mapping Office of the Lands Department at a flying height of 6,900 feet, photo No. E209861C dated 5 October 2023.

鳥瞰照片摘錄自地政總署測繪處於2023年10月5日在6,900呎飛行高度拍攝,編號為E209861C之鳥瞰照片。

Survey and Mapping Office, Lands Department, The Government of HKSAR © Copyright reserved - reproduction by permission only.

香港特別行政區政府地政總署測繪處⑥版權所有,未經許可,不得複製。

#### Notes:

- 1. Copy of the Aerial Photograph of the Phase is available for free inspection at the sales office of the Phase during opening hours.
- 2. Due to technical reasons (such as the shape of the Phase), the Aerial Photograph may show more area than that required under the Residential Properties (First-hand Sales) Ordinance (Cap.621).
- 3. The Vendor advises prospective purchasers to conduct an on-site visit for a better understanding of the Phase, its surrounding environment and the public facilities nearby.

- 1. 期數的鳥瞰照片之副本可於期數的售樓處開放時間內免費查閱。
- 2. 因技術原因(例如期數之形狀),鳥瞰照片所顯示之範圍可能多於《一手住宅物業銷售條例》(第621章)所 要求。
- 3. 賣方建議準買家到有關期數地盤作實地考察,以對該期數、其周邊地區環境及附近的公共設施有較佳了解。

Location of the Phase 期數的位置

The Aerial Photograph is adopted from part of the aerial photograph taken by the Survey and Mapping Office of the Lands Department at a flying height of 6,900 feet, photo No. E209780C dated 5 October 2023.