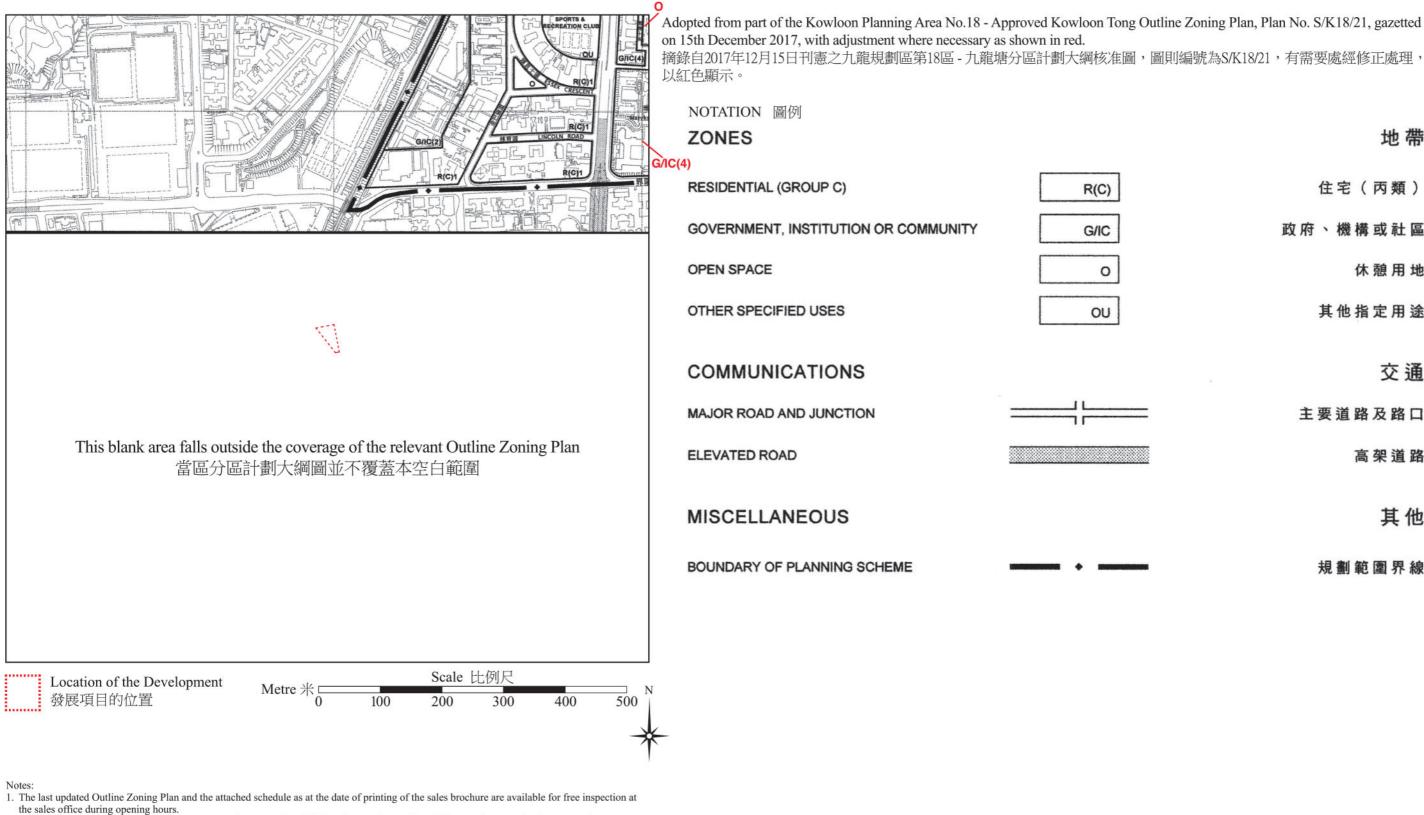

### 地帶

| >) | 住宅(丙類)             |
|----|--------------------|
| c  | 政府、機構或社區           |
| 0  | 休憩用地               |
| U  | 其他指定用途             |
|    | 交通                 |
|    | 主要道路及路口            |
|    | 其他                 |
|    | 規劃範圍界線             |
|    | 最高建築物高度<br>( 樓層數目) |
| 5  | 加油站                |

<sup>2.</sup> The Vendor advises prospective purchasers to conduct an on-site visit for a better understanding of the Development site, its surrounding environment and the public facilities nearby.

- 3. The plan may show more than the area required under the Residential Properties (First-hand Sales) Ordinance due to technical reason that the boundary of the Development is irregular.
- 4. The plan, prepared by the Planning Department under the direction of the Town Planning Board, is reproduced with the permission of the Director of Lands. ©The Government of Hong Kong SAR.

#### 備註

- 1. 在印刷售樓說明書當日所適用的最近期分區計劃大綱圖及其附表,可於售樓處開放時間內免費查閱
- 2. 賣方建議準買家到有關發展地盤作實地考察,以對該發展地盤、其周邊地區環境及附近的公共設施有較佳了解。
- 3. 由於發展項目的邊界不規則的技術原因,此地圖所顯示的範圍可能超過《一手住宅物業銷售條例》所規定的範圍。
- 4. 此圖為規劃署遵照城市規劃委員會指示擬備,版權屬香港特別行政區政府,經地政總署准許複印。