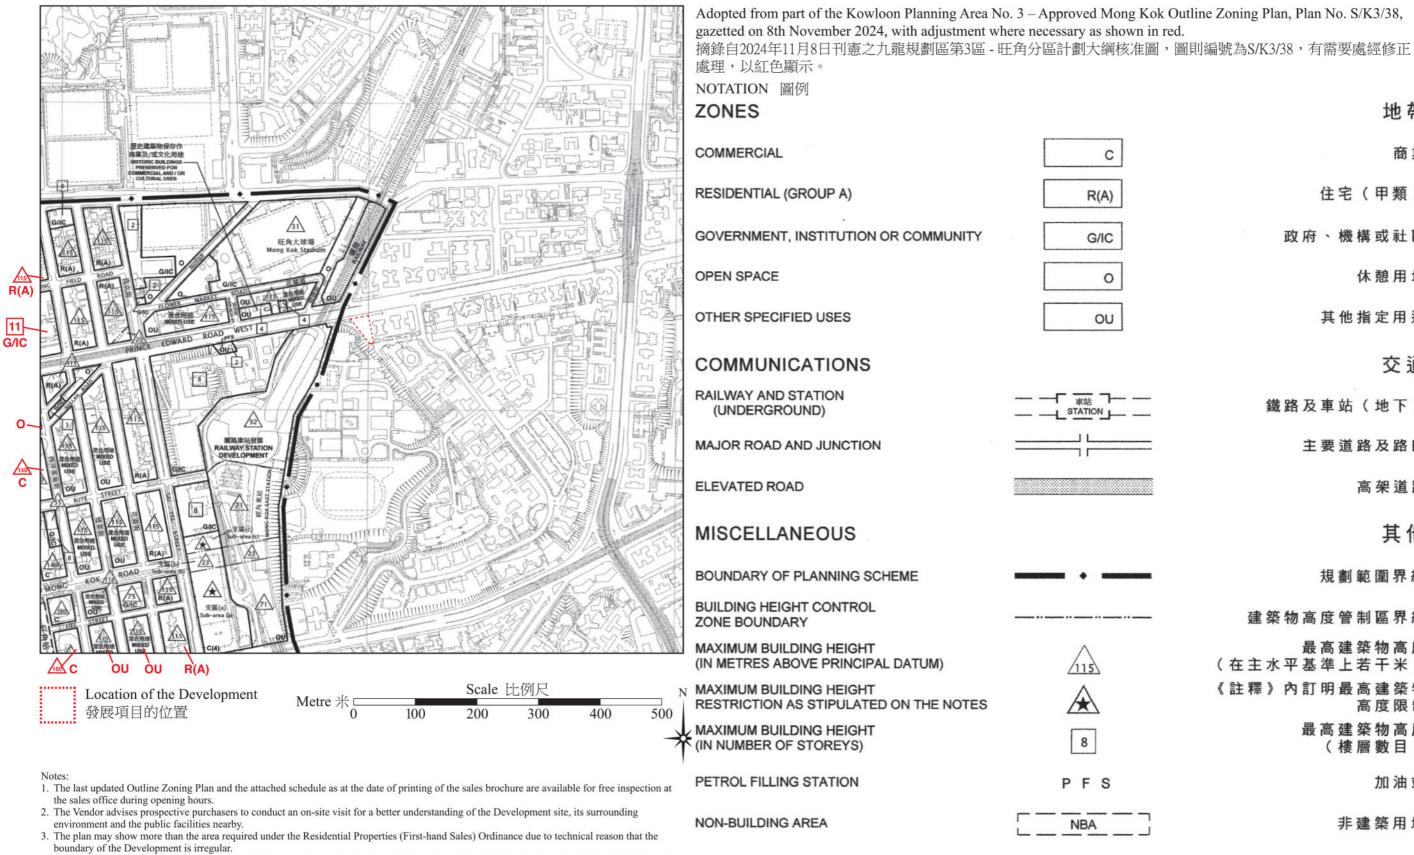

### 地帶

商業

住宅(甲類)

政府、機構或社區

休憩用地

其他指定用途

交通

鐵路及車站(地下)

主要道路及路口

高架道路

其他

規劃範圍界線

建築物高度管制區界線

最高建築物高度

(在主水平基準上若干米) 《註釋》內訂明最高建築物 高度限制 最高建築物高度 (樓層數目)

加油站

非建築用地