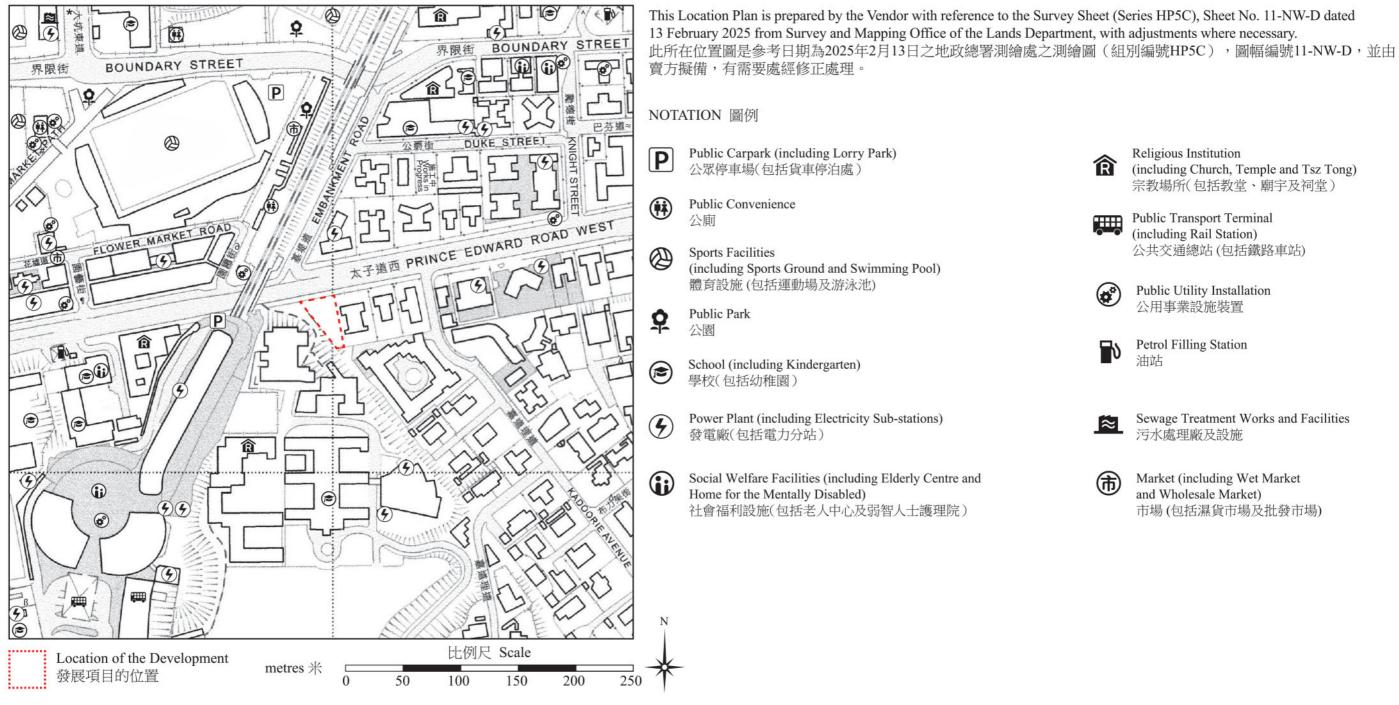

## **LOCATION PLAN OF THE DEVELOPMENT** 發展項目的所在位置圖

Street name(s) not shown in full in the Location Plan of the Development: 於發展項目的所在位置圖未能顯示之街道全名:

\* Tai Hang Tung Road 大坑東道 ∂ Yuen Po Street

園匍街

- # Flower Market Path 花墟徑
- 金巴倫道
- ^ Cumberland Road
- ≈ Belfran Road 巴芬道

園藝街

¶ Yuen Ngai Street

ß Bute Street 弼街 △ Braga Circuit 布力架街

地圖版權屬香港特區政府,經地政總署准許複印,版權特許編號30/2023。

- Notes
- 1. The Vendor advises prospective purchasers to conduct an on-site visit for a better understanding of the Development site, its surrounding environment and the public facilities nearby. 2. The location plan may show more than the area required under the Residential Properties (First-hand Sales) Ordinance due to the technical reason that the boundary of the Development is irregular.

備註

1. 賣方建議準買家到該發展地盤作實地考察,以對該發展地盤、其周邊地區環境及附近的公共設施有較佳了解。

2. 由於發展項目的邊界不規則的技術原因,此所在位置圖所顯示的範圍可能超過《一手住宅物業銷售條例》所規定的範圍

Petrol Filling Station 油站

 $\approx$ 

Sewage Treatment Works and Facilities 污水處理廠及設施

The map reproduced with permission of the Director of Lands. © The Government of Hong Kong SAR Licence No. 30/2023.