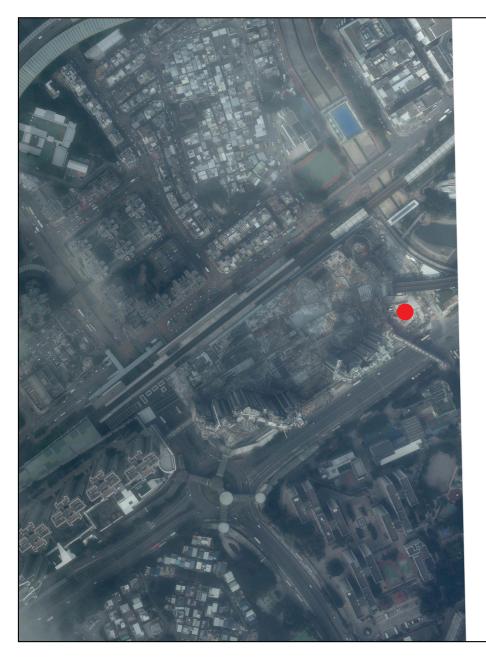

## Aerial photograph of the phase 期數的鳥瞰照片

Adopted from part of the aerial photograph taken by the Survey and Mapping Office of Lands Department at a flying height of 6,900 feet, photo No. E104734C, dated 24 November 2020. 摘錄自地政總署測繪處於2020年11月24日在6,900呎飛行高度拍攝之鳥瞰照片,編號為E104734C。

香港特別行政區政府地政總署測繪處版權所有,未經許可,不得複製。

Adopted from part of the aerial photograph taken by the Survey and Mapping Office of Lands Department at a flying height of 6,900 feet, photo No. E104736C, dated 24 November 2020. 摘錄自地政總署測繪處於2020年11月24日在6,900呎飛行高度拍攝之鳥瞰照片,編號為E104736C。