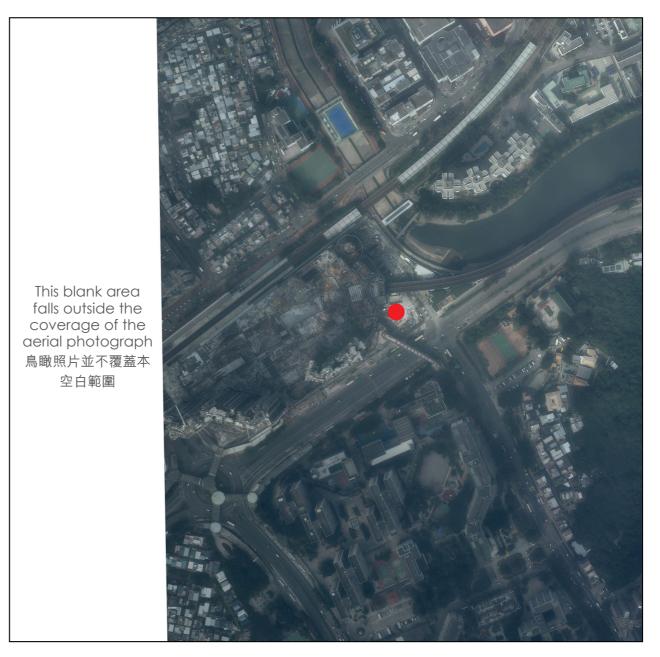

This blank area

falls outside the

coverage of the

aerial photograph

鳥瞰照片並不覆蓋本 空白範圍

Location of the Phase 期數的位置

Survey and Mapping Office, Lands Department, The Government of the HKSAR © Copyright reserved - reproduction by permission only.

香港特別行政區政府地政總署測繪處版權所有,未經許可,不得複製。

Adopted from part of the aerial photograph taken by the Survey and Mapping Office of Lands Department at a flying height of 6,900 feet, photo No. E104736C, dated 24 November 2020. 摘錄自地政總署測繪處於2020年11月24日在6,900呎飛行高度拍攝之鳥瞰照片,編號為E104736C。