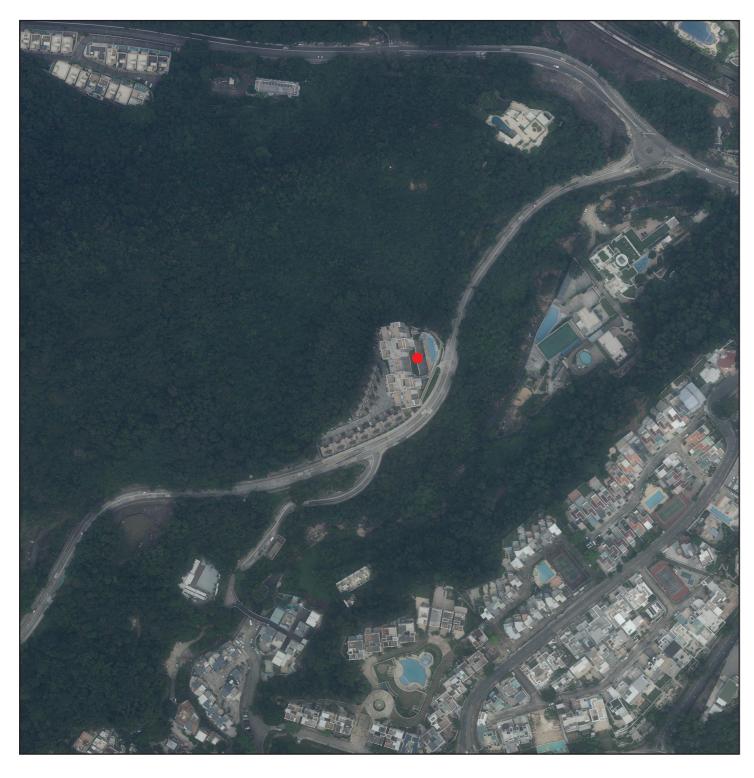

摘錄自地政總署測繪處於2023年10月4日在6,900呎飛行高度拍攝之鳥瞰照片,編號為E209322C。

Extracted from the aerial photograph taken by the Survey and Mapping Office of Lands Department at a flying height of 6,900 feet, Photo No. E209322C, dated 4th October 2023.

香港特別行政區政府地政總署測繪處©版權所有,未經許可,不得複製。 Survey and Mapping Office, Lands Department, The Government of HKSAR ©Copyright reserved – reproduction by permission only.

發展項目的位置 Location of the development

## 備註 Notes:

因技術原因(例如發展項目之不規則形狀),鳥瞰照片所顯示之範圍多於《一手住宅物業銷售條例》所要求。

Due to technical reasons (such as the irregular shape of the Development), the aerial photograph has shown more than the area required under the Residential Properties (First-hand Sales) Ordinance.

賣方亦建議買方到有關發展地盤作實地考察,以對該發展地盤、其周邊地區環境及附近的公共設施有較佳了解。

The Vendor also advises purchasers to conduct on-site visit for a better understanding of the development site, its surrounding environment and the public facilities nearby.