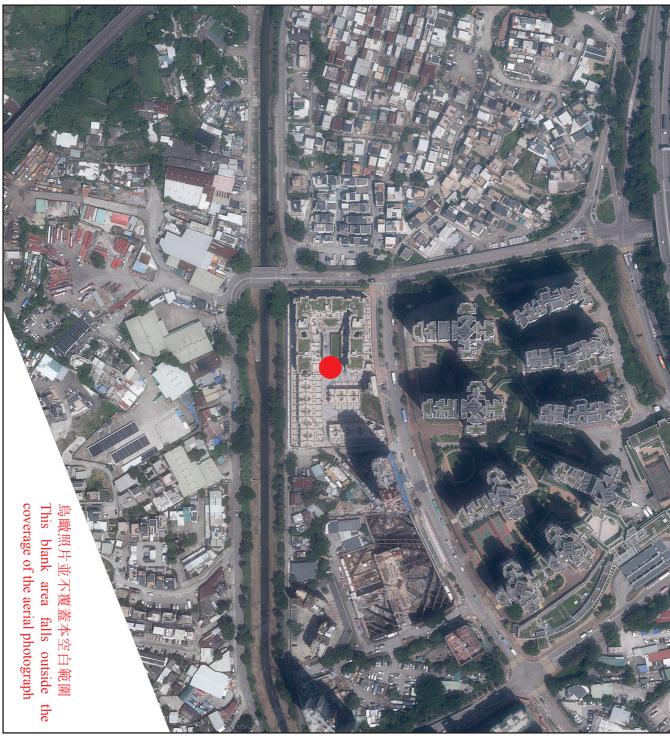

摘錄自地政總署測繪處於2023年9月20日在6,900呎飛行高度拍攝之鳥瞰照片,編號為E207031C。 Extracted from the aerial photograph taken by the Survey and Mapping Office of Lands Department at a flying height of 6,900 feet, Photo No. E207031C, dated 20th September 2023.

香港特別行政區政府地政總署測繪處©版權所有,未經許可,不得複製。

Survey and Mapping Office, Lands Department, The Government of HKSAR ©Copyright reserved – reproduction by permission only.

## 備註 Notes:

因技術原因(例如發展項目之不規則形狀),鳥瞰照片所顯示之範圍多於《一手住宅物業銷售條例》所要求顯示的範圍。

Due to technical reasons (such as the irregular shape of the Development), the aerial photograph has shown more than the area required under the Residential Properties (First-hand Sales) Ordinance.

賣方亦建議準買方到有關發展地盤作實地考察,以對該發展地盤、其周邊地區環境及附近的公共設施有較佳了解。

The Vendor also advises prospective purchasers to conduct an on-site visit for a better understanding of the development site, its surrounding environment and the public facilities nearby.