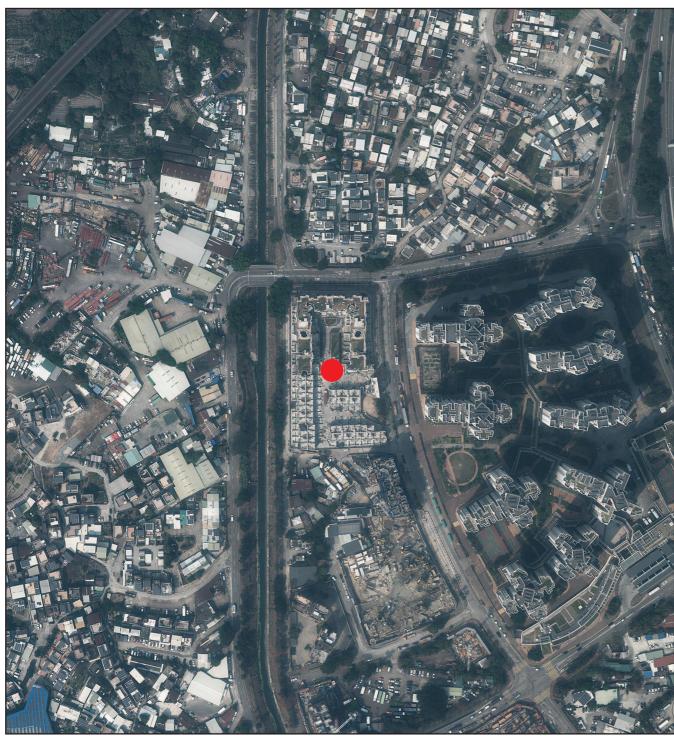

摘錄自地政總署測繪處於2023年2月24日在6,900呎飛行高度拍攝之鳥瞰照片,編號為E188665C。 Extracted from the aerial photograph taken by the Survey and Mapping Office of Lands Department at a flying height of 6,900 feet, Photo No. E188665C, dated 24th February 2023.

香港特別行政區政府地政總署測繪處©版權所有,未經許可,不得複製。

Survey and Mapping Office, Lands Department, The Government of HKSAR ©Copyright reserved – reproduction by permission only.

## 備註 Notes:

因技術原因(例如發展項目之不規則形狀),鳥瞰照片所顯示之範圍多於《一手住宅物業銷售條例》所要求顯示的範圍。

Due to technical reasons (such as the irregular shape of the Development), the aerial photograph has shown more than the area required under the Residential Properties (First-hand Sales) Ordinance.

賣方亦建議準買方到有關發展地盤作實地考察,以對該發展地盤、其周邊地區環境及附近的公共設施有較佳了解。

The Vendor also advises prospective purchasers to conduct an on-site visit for a better understanding of the development site, its surrounding environment and the public facilities nearby.