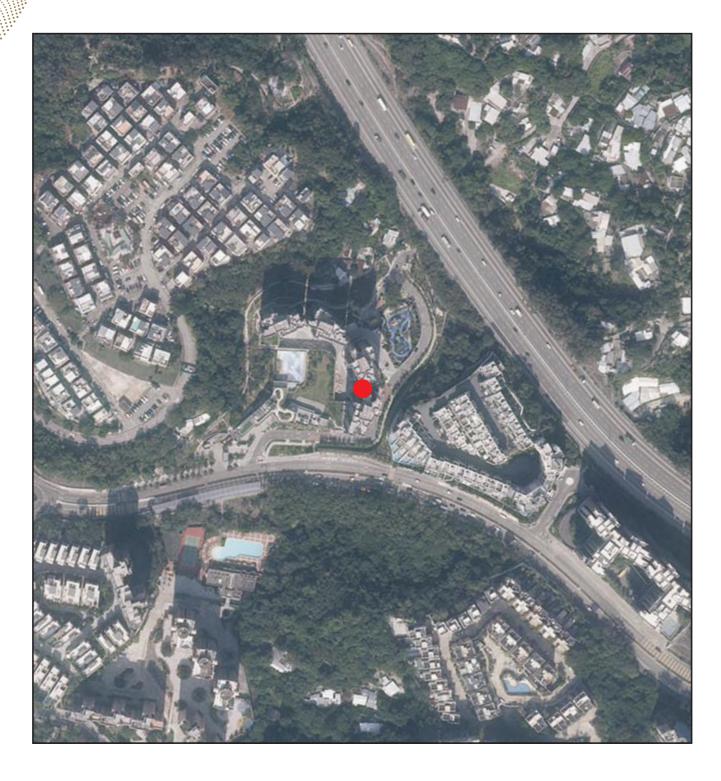

## 期數的鳥瞰照片 Aerial photograph of the Phase

摘錄自地政總署測繪處於2023年11月28日在6,900呎飛行高度拍攝之鳥瞰照片,編號為E213394C。 Extracted from the aerial photograph taken by the Survey and Mapping Office of Lands Department at a flying height of 6,900 feet, Photo No. E213394C, dated 28th November 2023.

香港特別行政區政府地政總署測繪處©版權所有,未經許可,不得複製。

Survey and Mapping Office, Lands Department, The Government of HKSAR ©Copyright reserved – reproduction by permission only.

期數的位置 Location of the Phase

## 備註 Notes:

因技術原因(例如期數之不規則形狀),鳥瞰照片所顯示之範圍多於《一手住宅物業銷售條例》所要求顯示的範圍。

Due to technical reasons (such as the irregular shape of the Phase), the aerial photograph has shown more than the area required under the Residential Properties (First-hand Sales) Ordinance.

賣方亦建議準買方到有關發展地盤作實地考察,以對該發展地盤、其周邊地區環境及附近的公共設施有較佳了解。

The Vendor also advises prospective purchasers to conduct an on-site visit for a better understanding of the development site, its surrounding environment and the public facilities nearby.