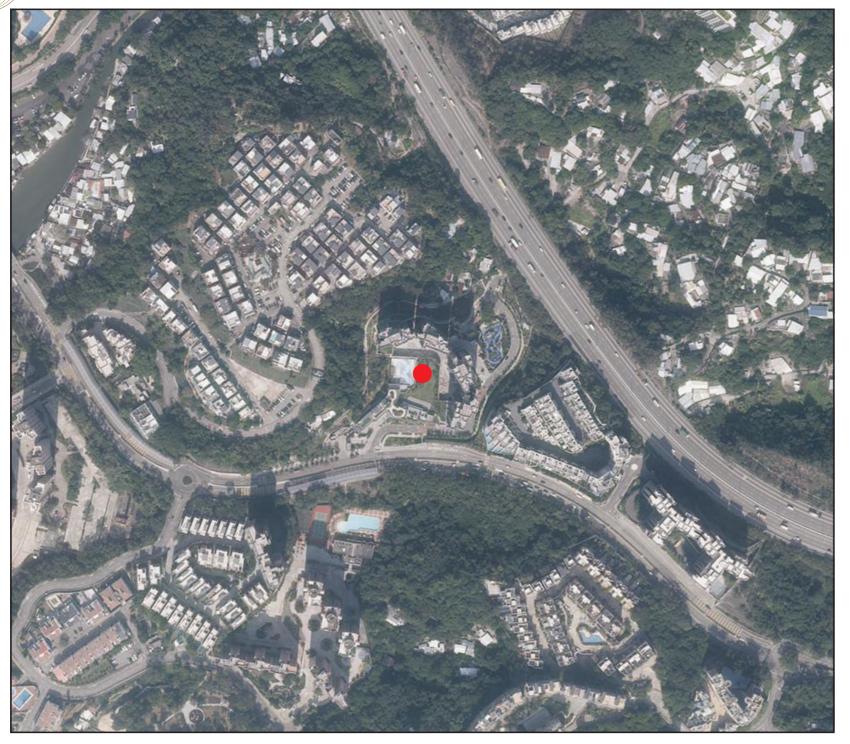

## 「期數的鳥瞰照片 Aerial photograph of the Phase

摘錄自地政總署測繪處於2023年11月28日在6,900呎飛行高度拍攝之鳥瞰照片, 編號為E213394C。

Extracted from the aerial photograph taken by the Survey and Mapping Office of Lands Department at a flying height of 6,900 feet, Photo No. E213394C, dated 28th November 2023.

香港特別行政區政府地政總署測繪處C版權所有,未經許可,不得複製。 Survey and Mapping Office, Lands Department, The Government of HKSAR ©Copyright reserved – reproduction by permission only.

期數的位置 Location of the Phase

備註 Notes:

因技術原因(例如期數之不規則形狀),鳥瞰照片所顯示之範圍多於《一手住宅物業銷售條例》所要求顯示的範圍。 Due to technical reasons (such as the irregular shape of the Phase), the aerial photograph has shown more than the area required under the Residential Properties (First-hand Sales) Ordinance.