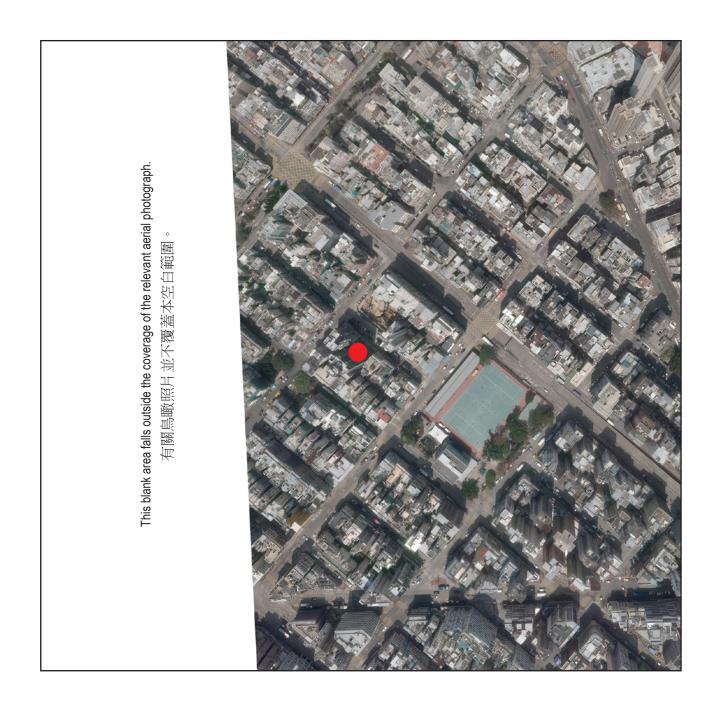

# **7** AERIAL PHOTOGRAPH OF THE DEVELOPMENT 發展項目的鳥瞰照片

Adopted from part of the aerial photograph taken by the Survey and Mapping Office of the Lands Department at a flying height of 2,000 feet, Photo No. E220208C, dated 20 March 2024.

摘錄自地政總署測繪處在2,000呎的飛行高度拍攝之鳥瞰照片,照片編號E220208C,飛行日期:2024年3月20日。

Survey and Mapping Office, Lands Department, The Government of HKSAR Copyright reserved - reproduction by permission only.

香港特別行政區政府地政總署測繪處 © 版權所有,未經許可,不得複製。

# Notes:

- 1. The last updated aerial photograph of the Development as at the date of printing of the sales brochure is available for free inspection at the sales office during opening hours.
- 2. The Vendor advises prospective purchasers to conduct an on-site visit for a better understanding of the development site, its surrounding environment and the public facilities nearby.
- 3. The aerial photograph may show more than the area required under the Residential Properties (First-hand Sales) Ordinance due to the technical reason that the boundary of the Development is irregular.

## 儘註:

- 1. 在印刷售樓說明書當日所適用的最近期發展項目的鳥瞰照片,可於售樓處開放時間內免費查閱
- 2. 賣方建議準買方到有關發展地盤作實地考察,以對該發展地盤、其周邊地區環境及附近的公共設施有較佳了解。
- 3. 由於發展項目的邊界不規則的技術原因,此鳥瞰照片所顯示的範圍可能超過《一手住宅物業銷售條例》所規定的範圍。