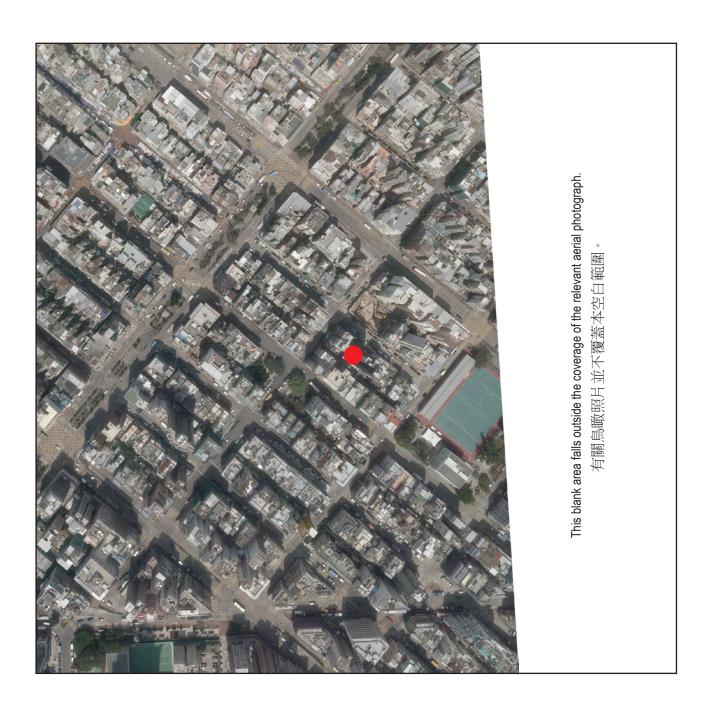

# **07** AERIAL PHOTOGRAPH OF THE DEVELOPMENT 發展項目的鳥瞰照片

Adopted from part of the aerial photograph taken by the Survey and Mapping Office of the Lands Department at a flying height of 2,000 feet, Photo No. E220210C, dated 20 March 2024.

摘錄自地政總署測繪處在2,000呎的飛行高度拍攝之鳥瞰照片,照片編號 E220210C,飛行日期: 2024年3月20日。

Survey and Mapping Office, Lands Department, The Government of HKSAR Copyright reserved - reproduction by permission only.

香港特別行政區政府地政總署測繪處 © 版權所有,未經許可,不得複製。

## Notes:

- 1. The last updated aerial photograph of the Development as at the date of printing of the sales brochure is available for free inspection at the sales office during opening hours.
- 2. The Vendor advises prospective purchasers to conduct an on-site visit for a better understanding of the development site, its surrounding environment and the public facilities nearby.
- 3. The aerial photograph may show more than the area required under the Residential Properties (First-hand Sales) Ordinance due to the technical reason that the boundary of the Development is irregular.

## 主·

- 1. 在印刷售樓說明書當日所適用的最近期發展項目的鳥瞰照片,可於售樓處開放時間內免費查閱
- 2. 賣方建議準買方到有關發展地盤作實地考察,以對該發展地盤、其周邊地區環境及附近的公共設施有較佳了解。
- 3. 由於發展項目的邊界不規則的技術原因,此鳥瞰照片所顯示的範圍可能超過《一手住宅物業銷售條例》所規定的範圍。