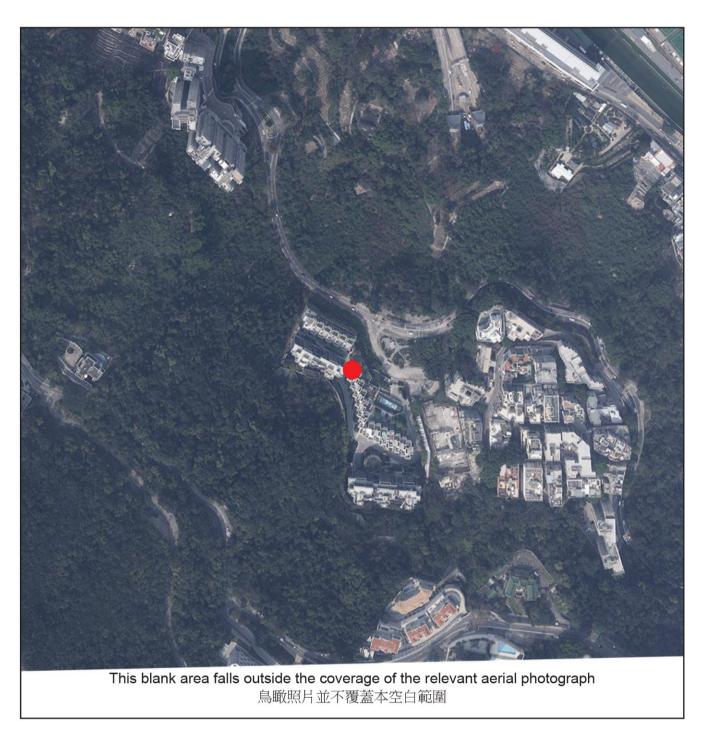

# AERIAL PHOTOGRAPH OF THE PHASE 期數的鳥瞰照片

Adopted from part of the aerial photograph taken by the Survey and Mapping Office of the Lands Department at a flying height of 6,000 feet, Photo No. E219062C, date of flight: 8 March 2024.

摘錄自地政總署測繪處在6,000呎的飛行高度拍攝之鳥瞰照片,照片編號 E219062C,飛行日期:2024年3月8日。

Survey and Mapping Office, Lands Department, The Government of HKSAR © Copyright reserved - reproduction by permission only. 香港特別行政區政府地政總署測繪處版權所有,未經許可,不得複製。