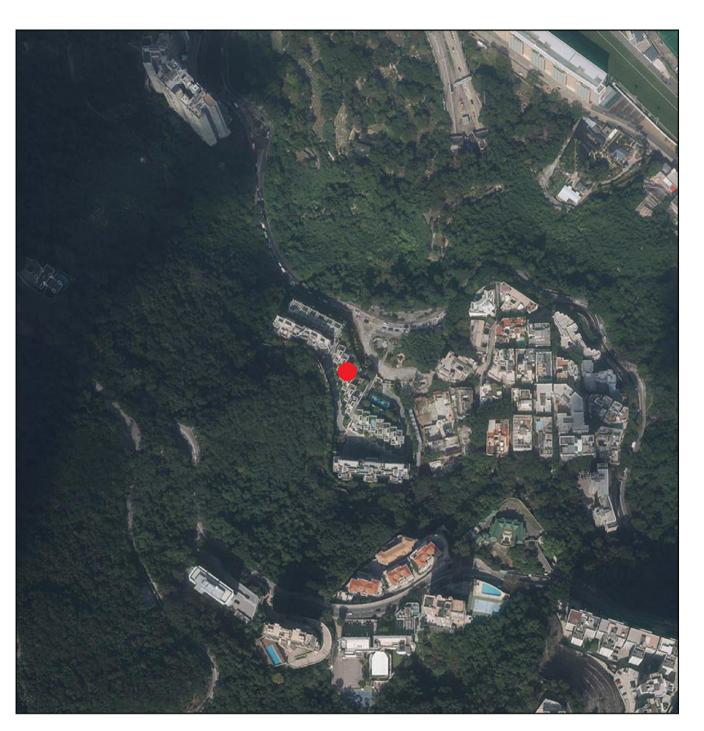

## AERIAL PHOTOGRAPH OF THE PHASE 期數的鳥瞰照片

Adopted from part of the aerial photograph taken by the Survey and Mapping Office of the Lands Department at a flying height of 6,000 feet, Photo No. E212818C, date of flight: 22 November 2023.

摘錄自地政總署測繪處在6,000呎的飛行高度拍攝之鳥瞰照片,照片編號 E212818C,飛行日期:2023年11月22日。

Location of the Phase
期數的位置

Survey and Mapping Office, Lands Department, The Government of HKSAR © Copyright reserved - reproduction by permission only. 香港特別行政區政府地政總署測繪處版權所有,未經許可,不得複製。